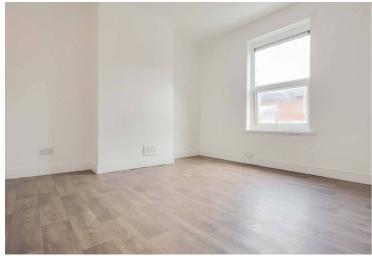

# **Bedroom One** 12' 0" x 12' 0" (3.66m x 3.66m)

With double glazed window to the front elevation, wood effect laminate floor, chimney breast, radiator.

# **Bedroom Two** 12' 4" x 11' 10" (3.76m x 3.61m)

With double glazed window to the rear elevation, wood effect laminate floor, chimney breast, radiator.

# **Bedroom Three** 9' 6" x 6' 2" (2.90m x 1.88m)

With double glazed window to the side elevation, radiator.

# **Bedroom Four** 8' 10" x 6' 0" (2.69m x 1.83m)

With double glazed window to the front elevation, wood effect laminate floor, radiator.