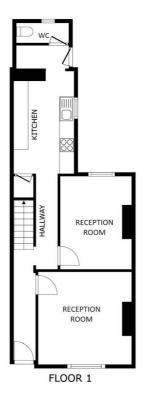

# **Entrance Hall**

With wood effect laminate floor, stairs to first floor, radiator.

# **Reception Room One** 12' 2" x 12' 0" (3.71m x 3.66m)

With double glazed window to the front elevation, wood effect laminate floor, chimney breast, built-in meter cupboard, radiator.

### **Reception Room Two** 12' 0" x 9' 3" (3.66m x 2.82m)

With double glazed window to the rear elevation, chimney breast, wood effect laminate floor, radiator.

### **Kitchen** 12' 0" x 7' 10" (3.66m x 2.39m)

With double glazed window to the side elevation, ceramic tiled floor, part tiled walls, a range of wall and base units with work surfaces over, stainless steel sink, drainer and mixer tap, inset four ring gas hob and oven with extractor hood over, wall mounted boiler, open aspect leading to lobby.

## Lobby

With double glazed door to the rear garden, ceramic tiled floor.

#### **Ground Floor WC**

With double glazed window to the rear elevation, ceramic tiled floor, low-level WC, radiator.