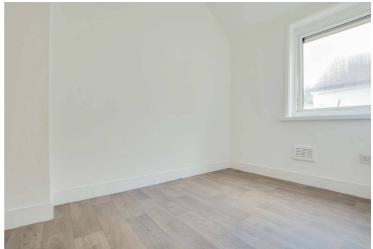

# **Bedroom One** 12' 0" x 12' 0" (3.66m x 3.66m)

With double glazed window to the front elevation, wood effect laminate floor, chimney breast, radiator.

# **Bedroom Two** 12' 4" x 11' 10" (3.76m x 3.61m)

With double glazed window to the rear elevation, wood effect laminate floor, chimney breast, radiator.

# **Bedroom Three** 9' 6" x 6' 2" (2.90m x 1.88m)

With double glazed window to the side elevation, radiator.

# **Bedroom Four** 8' 10" x 6' 0" (2.69m x 1.83m)

With double glazed window to the front elevation, wood effect laminate floor, radiator.