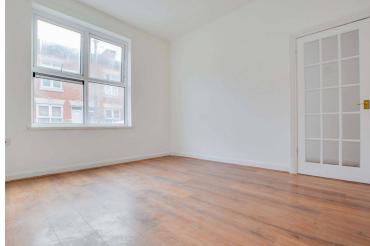

# **Bedroom One** 12' 0" x 12' 0" (3.66m x 3.66m)

With double glazed window to the front elevation, wood effect laminate floor, chimney breast, radiator.

# **Bedroom Two** 12' 4" x 11' 10" (3.76m x 3.61m)

With double glazed window to the rear elevation, wood effect laminate floor, chimney breast, radiator.

# **Bedroom Three** 9' 6" x 6' 2" (2.90m x 1.88m)

With double glazed window to the side elevation, radiator.

# **Bedroom Four** 8' 10" x 6' 0" (2.69m x 1.83m)

With double glazed window to the front elevation, wood effect laminate floor, radiator.