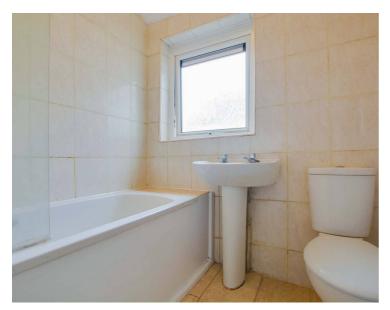

# **Bathroom** 6' 5" x 6' 3" (1.96m x 1.91m)

With double glazed window to the side elevation, ceramic tiled floor, bath with mixer shower tap, low-level WC, wash hand basin, tiled floor, chrome ladder towel rail/radiator.