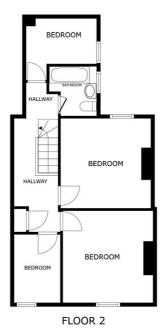

### First Floor Landing

With access to the following rooms:

# **Bedroom One** 12' 0" x 12' 0" (3.66m x 3.66m)

With double glazed window to the front elevation, wood effect laminate floor, chimney breast, radiator.

# **Bedroom Two** 12' 4" x 11' 10" (3.76m x 3.61m)

With double glazed window to the rear elevation, wood effect laminate floor, chimney breast, radiator.

# **Bedroom Three** 9' 6" x 6' 2" (2.90m x 1.88m)

With double glazed window to the side elevation, radiator.

# **Bedroom Four** 8' 10" x 6' 0" (2.69m x 1.83m)

With double glazed window to the front elevation, wood effect laminate floor, radiator.

# **Bathroom** 6' 5" x 6' 3" (1.96m x 1.91m)

With double glazed window to the side elevation, ceramic tiled floor, bath with mixer shower tap, low-level WC, wash hand basin, tiled floor, chrome ladder towel rail/radiator.