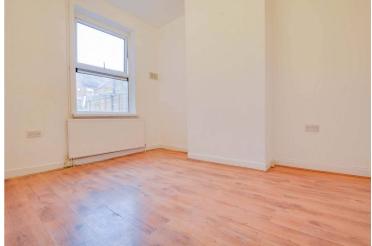

# **Bedroom One** 12' 0" x 12' 0" (3.66m x 3.66m)

With double glazed window to the front elevation, wood effect laminate floor, chimney breast, radiator.

# **Bedroom Two** 12' 4" x 11' 10" (3.76m x 3.61m)

With double glazed window to the rear elevation, wood effect laminate floor, chimney breast, radiator.

# **Bedroom Three** 9' 6" x 6' 2" (2.90m x 1.88m)

With double glazed window to the side elevation, radiator.

# **Bedroom Four** 8' 10" x 6' 0" (2.69m x 1.83m)

With double glazed window to the front elevation, wood effect laminate floor, radiator.