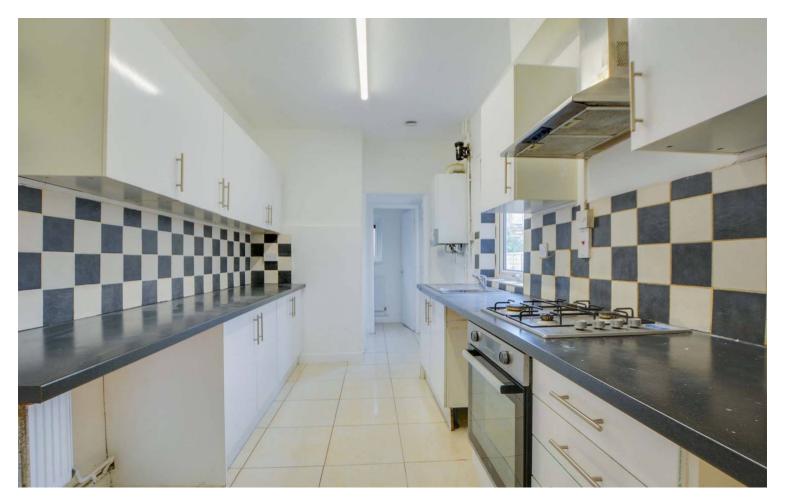

### **Kitchen** 12' 0" x 7' 10" (3.66m x 2.39m)

With double glazed window to the side elevation, ceramic tiled floor, part tiled walls, a range of wall and base units with work surfaces over, stainless steel sink, drainer and mixer tap, inset four ring gas hob and oven with extractor hood over, wall mounted boiler, open aspect leading to lobby.