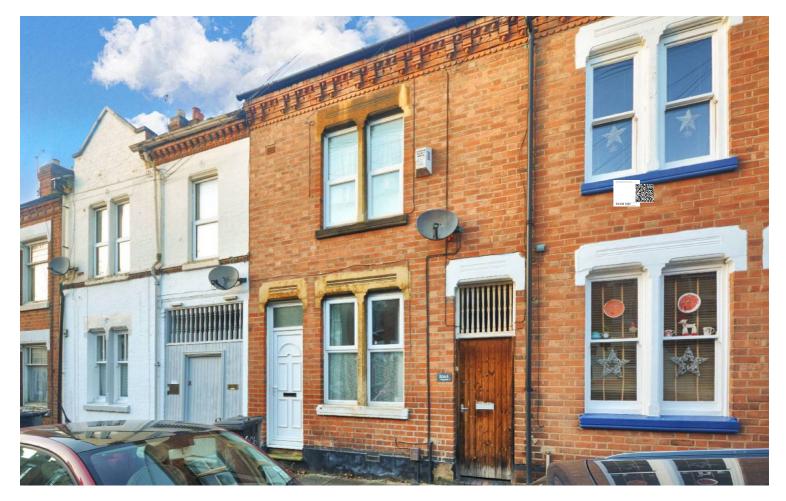

## Avenue Road Extension, Clarendon Park

£650 pcm

Situated just a stones throw of nearby Welford Road is this unfurnished FIRST FLOOR apartment located on AVENUE ROAD EXTENSION.

FLOOR 2

GROSS INTERNAL AREA FLOOR 1: 3.5 m<sup>2</sup>, FLOOR 2: 45.55 m<sup>2</sup> TOTAL: 49.05 m<sup>2</sup>