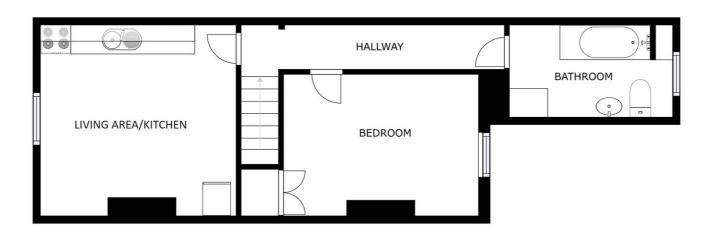

## Avenue Road Extension, Clarendon Park

£650 pcm

Situated just a stones throw of nearby Welford Road is this unfurnished FIRST FLOOR apartment located on AVENUE ROAD EXTENSION.

FLOOR 2

GROSS INTERNAL AREA FLOOR 1: 3.5 m<sup>2</sup>, FLOOR 2: 45.55 m<sup>2</sup> TOTAL: 49.05 m<sup>2</sup>