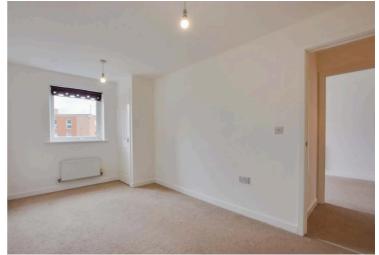

#### **Bedroom Two**

15' 4" x 8' 0" (4.67m x 2.44m)

With double glazed window to the front elevation, storage cupboard housing gas boiler, radiator.