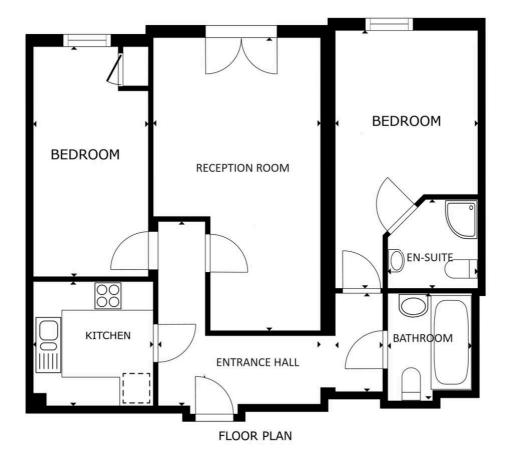

#### **Entrance Hall**

With radiator.

#### Kitchen

8' 8" x 8' 0" (2.64m x 2.44m)

With wall and base units with work surfaces over, stainless steel sink and drainer, fitted oven, hob and extractor fan, plumbing for washing machine, laminate floor.

### **Reception Room**

19' 6" x 11' 4" (5.94m x 3.45m)

With double glazed French doors to the front elevation leading to a Juliet balcony, radiator.

#### **Bedroom One**

18' 8" x 10' 6" (5.69m x 3.20m)

narrowing to 9'5". With double glazed window to the front elevation, radiator.

#### **En-Suite**

5' 8" x 5' 7" (1.73m x 1.70m)

With shower cubicle, low-level WC, wash hand basin, part tiled walls, radiator.

#### **Bedroom Two**

15' 4" x 8' 0" (4.67m x 2.44m)

With double glazed window to the front elevation, storage cupboard housing gas boiler, radiator.

### Bathroom

6' 6" x 5' 8" (1.98m x 1.73m)

With low-level WC, wash hand basin, bath, part tiled walls, radiator.