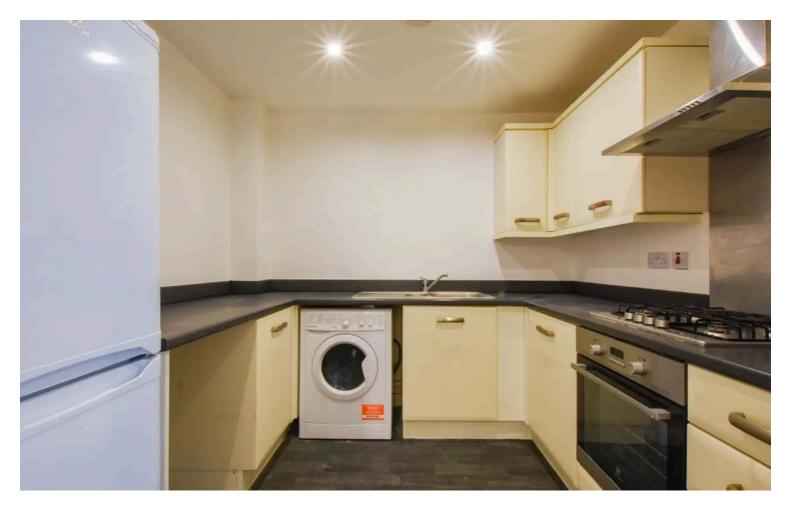

#### Kitchen

8' 8" x 8' 0" (2.64m x 2.44m)

With wall and base units with work surfaces over, stainless steel sink and drainer, fitted oven, hob and extractor fan, plumbing for washing machine, laminate floor.