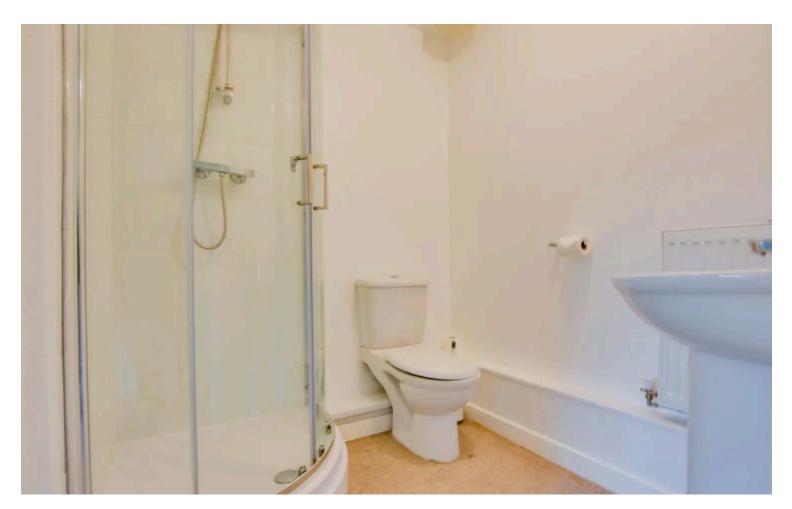

#### **En-Suite**

5' 8" x 5' 7" (1.73m x 1.70m)

With shower cubicle, low-level WC, wash hand basin, part tiled walls, radiator.

### Bathroom

6' 6" x 5' 8" (1.98m x 1.73m)

With low-level WC, wash hand basin, bath, part tiled walls, radiator.