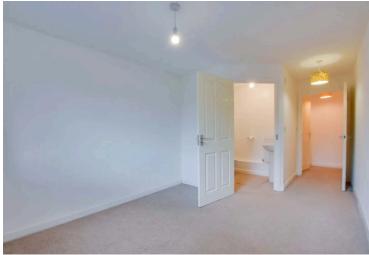

#### **Bedroom One**

18' 8" x 10' 6" (5.69m x 3.20m)

narrowing to 9'5". With double glazed window to the front elevation, radiator.

#### **En-Suite**

5' 8" x 5' 7" (1.73m x 1.70m)

With shower cubicle, low-level WC, wash hand basin, part tiled walls, radiator.