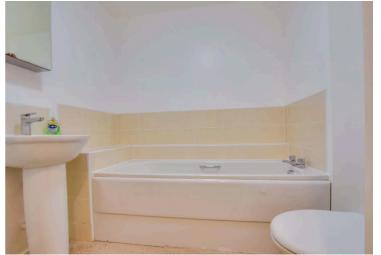

### Bathroom

6' 6" x 5' 8" (1.98m x 1.73m)

With low-level WC, wash hand basin, bath, part tiled walls, radiator.