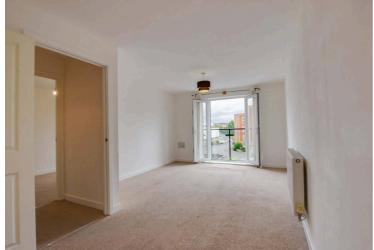

### **Reception Room**

19' 6" x 11' 4" (5.94m x 3.45m)

With double glazed French doors to the front elevation leading to a Juliet balcony, radiator.