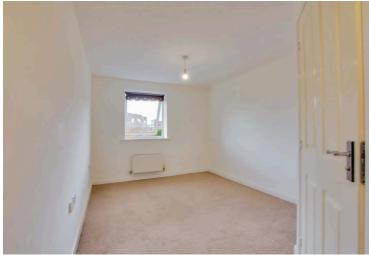

#### **Bedroom Two**

15' 4" x 8' 0" (4.67m x 2.44m)

With double glazed window to the front elevation, storage cupboard housing gas boiler, radiator.