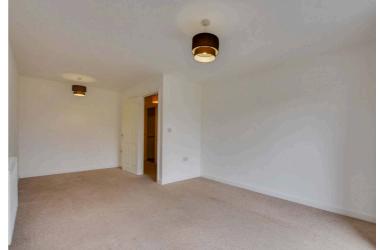

#### **Bedroom One**

18' 8" x 10' 6" (5.69m x 3.20m)

narrowing to 9'5". With double glazed window to the front elevation, radiator.