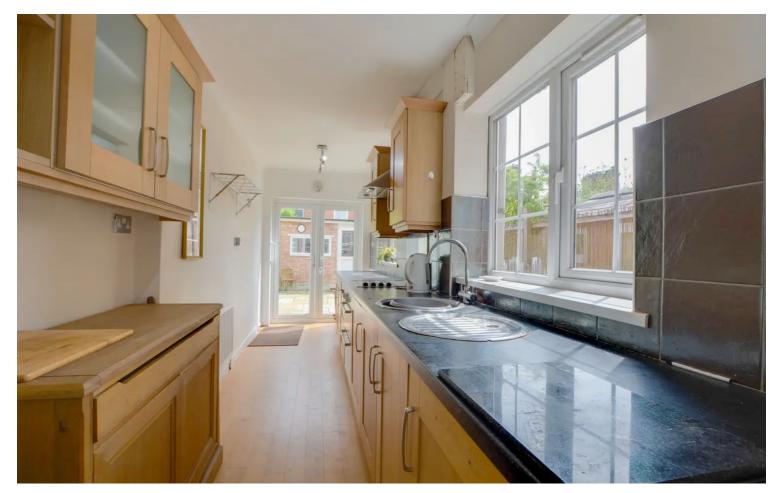

## **Extended Kitchen**

20' 10" x 6' 1" (6.35m x 1.85m)

With a window to the side elevation, French doors to the rear garden, sink and drainer unit with a range of wall and base units with work surfaces over, tiled splashbacks, four ring electric hob, double oven, extraction hood, space for a fridge freezer and a radiator.