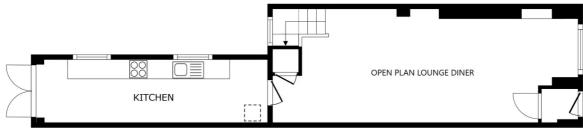

# Open Plan Lounge Diner

26' 10" x 11' 5" (8.18m x 3.48m)

With windows to the front and rear elevations, wood effect flooring, TV point, stairs to the first floor landing and a radiator.

## **Extended Kitchen**

20' 10" x 6' 1" (6.35m x 1.85m)

With a window to the side elevation, French doors to the rear garden, sink and drainer unit with a range of wall and base units with work surfaces over, tiled splashbacks, four ring electric hob, double oven, extraction hood, space for a fridge freezer and a radiator.

#### Rear Garden

A low maintenance rear patio garden with well maintained borders and brick built storage area.

FLOOR 1

GROSS INTERNAL AREA FLOOR 1 48.2 m<sup>2</sup> FLOOR 2 37.6 m<sup>2</sup> TOTAL: 85.8 m<sup>2</sup>