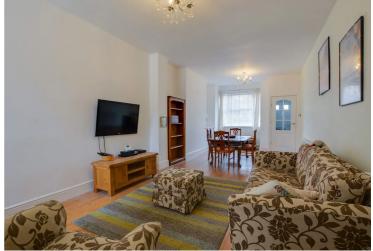

# Open Plan Lounge Diner

26' 10" x 11' 5" (8.18m x 3.48m)

With windows to the front and rear elevations, wood effect flooring, TV point, stairs to the first floor landing and a radiator.