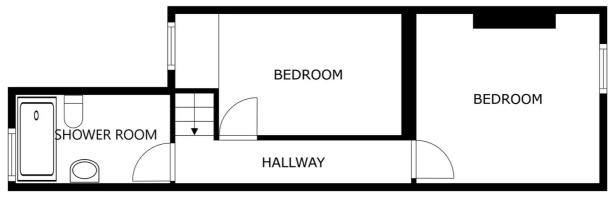

#### **Bedroom One**

12' 0" x 11' 3" (3.66m x 3.43m)

With a window to the front elevation, chimney breast, TV point and a radiator.

## **Bedroom Two**

12' 8" x 8' 1" (3.86m x 2.46m)

With a window to the rear elevation and a radiator.

## **Shower Room**

9' 10" x 5' 10" (3.00m x 1.78m)

With a window to the rear elevation, a walk-in shower with shower screen and shower head over, WC, wash hand basin, laminated splashbacks, laminated cupboard and a radiator.

FLOOR 2

GROSS INTERNAL AREA FLOOR 1 48.2 m<sup>2</sup> FLOOR 2 37.6 m<sup>2</sup> TOTAL: 85.8 m<sup>2</sup> ZES AND DIMENSIONS ARE APPROXIMATE, ACTUAL MAY VARY