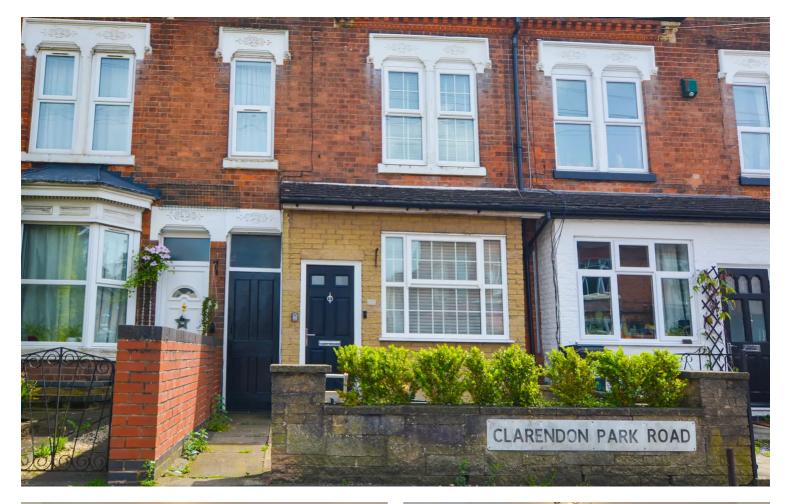

# Clarendon Park Road, Clarendon Park

In Excess of £260,000

A mid-terrace home located in Clarendon Park with an OPEN PLAN LOUNGE DINER and EXTENDED KITCHEN. No Chain.

Council Tax band: B

Tenure: Freehold

#### **Front Garden**

Fore-garden frontage and a path leading to the front door.