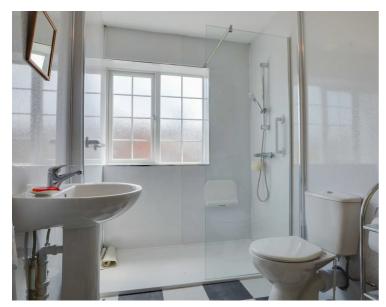

## **Shower Room**

9' 10" x 5' 10" (3.00m x 1.78m)

With a window to the rear elevation, a walk-in shower with shower screen and shower head over, WC, wash hand basin, laminated splashbacks, laminated cupboard and a radiator.