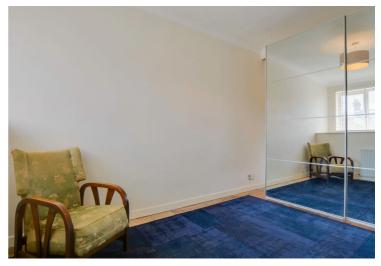

## **Bedroom Two**

12' 8" x 8' 1" (3.86m x 2.46m)

With a window to the rear elevation and a radiator.