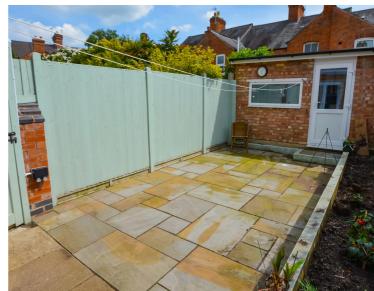

#### Rear Garden

A low maintenance rear patio garden with well maintained borders and brick built storage area.

FLOOR 1

GROSS INTERNAL AREA FLOOR 1 48.2 m<sup>2</sup> FLOOR 2 37.6 m<sup>2</sup> TOTAL: 85.8 m<sup>2</sup>