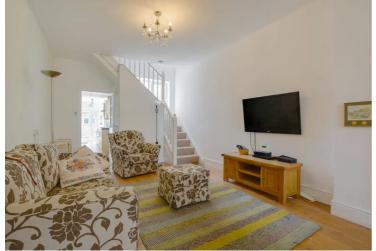

# Open Plan Lounge Diner

26' 10" x 11' 5" (8.18m x 3.48m)

With windows to the front and rear elevations, wood effect flooring, TV point, stairs to the first floor landing and a radiator.