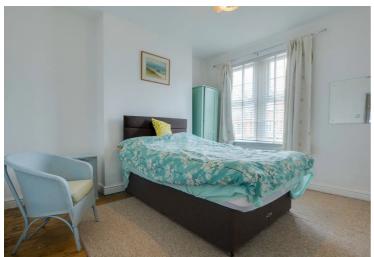

#### **Bedroom One**

12' 0" x 11' 3" (3.66m x 3.43m)

With a window to the front elevation, chimney breast, TV point and a radiator.

## **Bedroom Two**

12' 8" x 8' 1" (3.86m x 2.46m)

With a window to the rear elevation and a radiator.