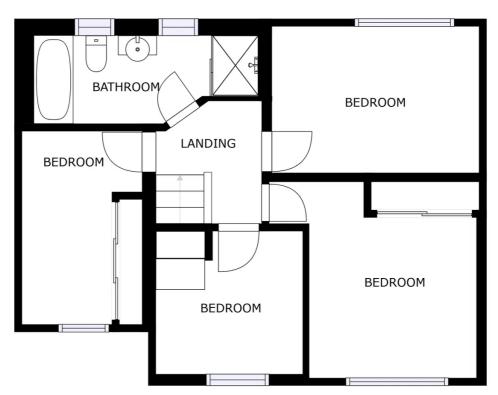

FLOOR 1 SIZES AND ODMENSIONS ARE APPROXIMATE, ACTUAL MAY VARY.

Matterport

FLOOR 2 SIZES AND DIMENSIONS ARE APPROXIMATE, ACTUAL MAY VARY.

FLOOR 2

The property is ideally situated for Oadby's highly regarded schools and nearby bus links running into Leicester City Centre with its professional quarters and train station. A wide range of amenities are available along The Parade in nearby Oadby Town Centre, along with three mainstream supermarkets and further leisure/recreational facilities including Leicester Racecourse, University of Leicester Botanic Gardens and Parklands Leisure Centre and Glen Gorse Golf Club.