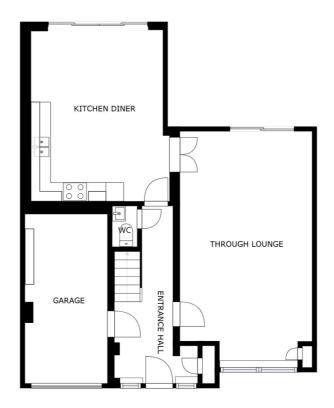

FLOOR 1 SIZES AND ODMENSIONS ARE APPROXIMATE, ACTUAL MAY VARY.

Matterport

FLOOR 2 SIZES AND DIMENSIONS ARE APPROXIMATE, ACTUAL MAY VARY.

FLOOR 2

The property is ideally situated for Oadby's highly regarded schools and nearby bus links running into Leicester City Centre with its professional quarters and train station. A wide range of amenities are available along The Parade in nearby Oadby Town Centre, along with three mainstream supermarkets and further leisure/recreational facilities including Leicester Racecourse, University of Leicester Botanic Gardens and Parklands Leisure Centre and Glen Gorse Golf Club.