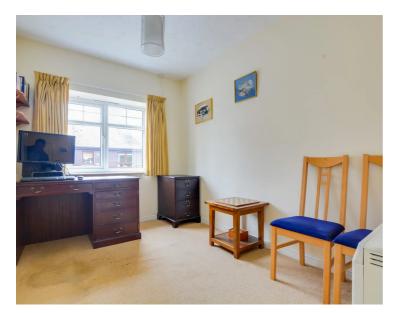

## **Living Room**

14' 10" x 11' 2" (4.52m x 3.40m)

With a double-glazed window to the front elevation, a TV point and an electric wall-mounted heater.