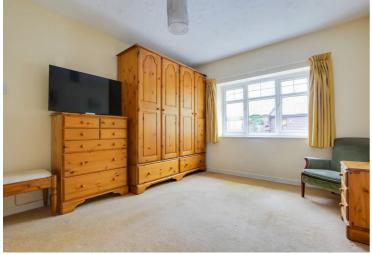

#### **Bedroom One**

14' 10" x 10' 10" (4.52m x 3.30m)

With a double-glazed window to the front elevation, built-in wardrobes, a TV point and an electric wall-mounted heater.