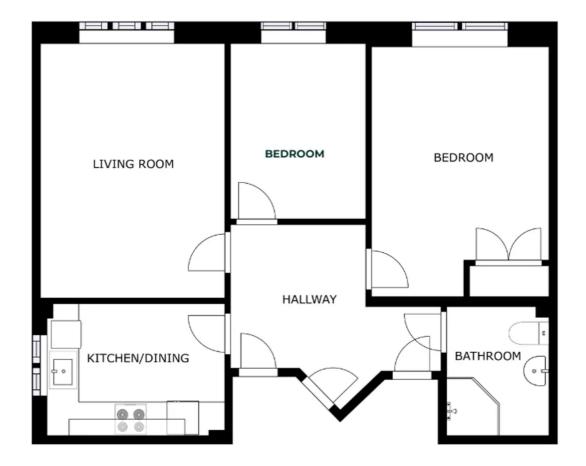

#### **Entrance Hall**

With access to the:

## **Living Room**

14' 10" x 11' 2" (4.52m x 3.40m)

With a double-glazed window to the front elevation, a TV point and an electric wall-mounted heater.

#### **Dining Kitchen**

10' 10" x 7' 8" (3.30m x 2.34m)

With a double-glazed window to the side elevation, sink and drainer unit with a range of wall and base units with work surfaces over, a four-ring electric hob, oven, extractor fan, plumbing for an appliance and a space for a fridge.

#### **Bedroom One**

14' 10" x 10' 10" (4.52m x 3.30m)

With a double-glazed window to the front elevation, built-in wardrobes, a TV point and an electric wall-mounted heater.

#### **Bedroom Two**

10' 2" x 7' 10" (3.10m x 2.39m)

With a double-glazed window to the front elevation and an electric wall-mounted heater.

#### **Shower Room**

7' 2" x 5' 6" (2.18m x 1.68m)

With a shower cubicle with shower over, WC, wash hand basin and tiled splashbacks.