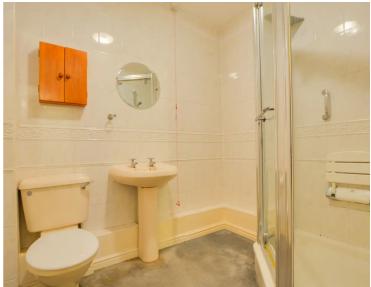

#### **Shower Room**

7' 2" x 5' 6" (2.18m x 1.68m)

With a shower cubicle with shower over, WC, wash hand basin and tiled splashbacks.