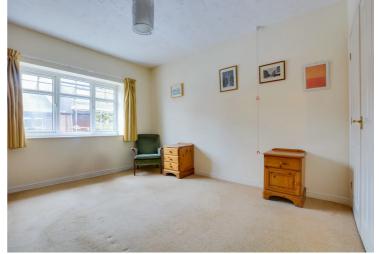

#### **Bedroom Two**

10' 2" x 7' 10" (3.10m x 2.39m)

With a double-glazed window to the front elevation and an electric wall-mounted heater.