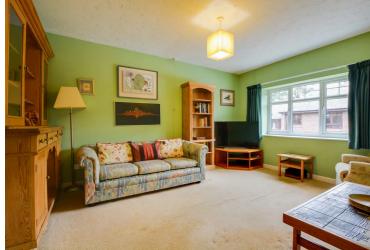

## **Living Room**

14' 10" x 11' 2" (4.52m x 3.40m)

With a double-glazed window to the front elevation, a TV point and an electric wall-mounted heater.