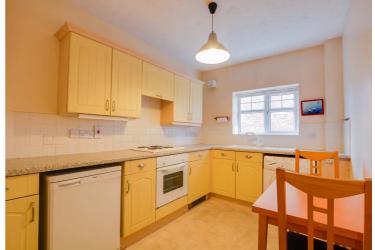

#### **Dining Kitchen**

10' 10" x 7' 8" (3.30m x 2.34m)

With a double-glazed window to the side elevation, sink and drainer unit with a range of wall and base units with work surfaces over, a four-ring electric hob, oven, extractor fan, plumbing for an appliance and a space for a fridge.