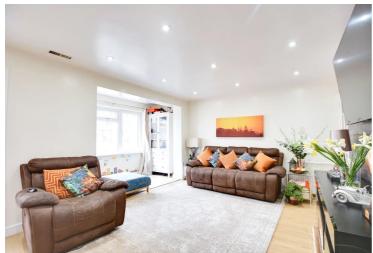

# **Living Room**

18' 9" x 16' 10" (5.72m x 5.13m)

With a double-glazed window to the front elevation, electric wall heater, inset ceiling spotlights, TV point and stairs to the first-floor landing.