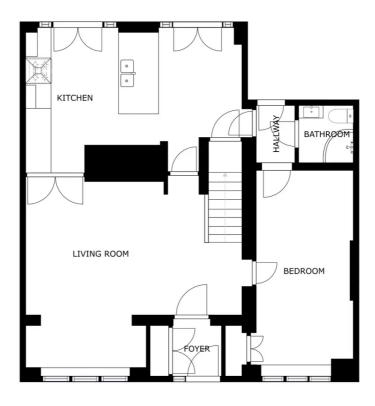

# **Entrance Hall**

4' 6" x 4' 1" (1.37m x 1.24m)

With tiled flooring, a cloaks cupboard, internal door to the living room.

# **Living Room**

18' 9" x 16' 10" (5.72m x 5.13m)

With a double-glazed window to the front elevation, electric wall heater, inset ceiling spotlights, TV point and stairs to the first-floor landing.

# Kitchen Dining Room

18' 0" x 9' 2" (5.49m x 2.79m)

With two double-glazed French doors to the rear elevation, a sink and drainer unit with a range of wall and base units with work surfaces over, a Neff oven, five ring gas hob with an extractor hood over, fridge freezer, microwave, dishwasher, breakfast with quarts work surface over and an electric wall heater.

# Lobby

With a double-glazed door to the rear elevation.

#### **Shower Room**

5' 3" x 5' 0" (1.60m x 1.52m)

With a double-glazed window to the rear elevation, shower cubicle, wash hand basin, low level WC, tiled walls, tiled flooring, and heated chrome towel rail.

### **Ground Floor Bedroom**

17' 5" x 8' 3" (5.31m x 2.51m)

With a double-glazed window to the front elevation, meter cupboard, and electric wall heater.

### First Floor Landing

With a double-glazed window to the side elevation, loft access and an airing cupboard.