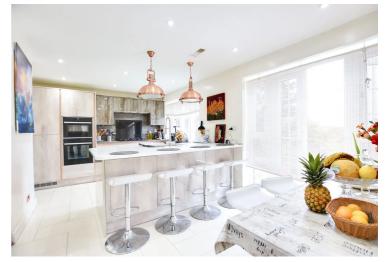

# Kitchen Dining Room

18' 0" x 9' 2" (5.49m x 2.79m)

With two double-glazed French doors to the rear elevation, a sink and drainer unit with a range of wall and base units with work surfaces over, a Neff oven, five ring gas hob with an extractor hood over, fridge freezer, microwave, dishwasher, breakfast with quarts work surface over and an electric wall heater.