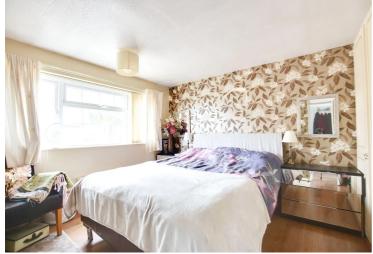

#### **Bedroom One**

11' 7" x 9' 10" (3.53m x 3.00m)

With double glazed window to the front elevation, wardrobes, laminate flooring and electric wall heater.

#### **Bedroom Two**

9' 10" x 9' 0" (3.00m x 2.74m)

With a double-glazed window to the rear elevation, wardrobe and laminate flooring.

### **Bedroom Three**

8' 7" x 8' 0" (2.62m x 2.44m)

With double-glazed windows to the front elevation, wardrobe and laminate flooring.