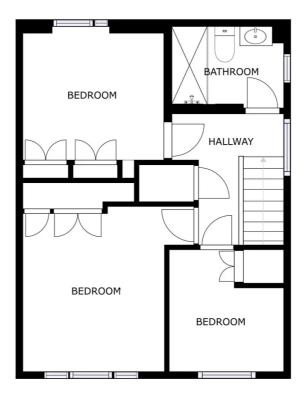

#### **Bedroom One**

11' 7" x 9' 10" (3.53m x 3.00m)

With double glazed window to the front elevation, wardrobes, laminate flooring and electric wall heater.

#### **Bedroom Two**

9' 10" x 9' 0" (3.00m x 2.74m)

With a double-glazed window to the rear elevation, wardrobe and laminate flooring.

### **Bedroom Three**

8' 7" x 8' 0" (2.62m x 2.44m)

With double-glazed windows to the front elevation, wardrobe and laminate flooring.

#### **Shower Room**

7' 8" x 5' 6" (2.34m x 1.68m)

With double-glazed windows to the side and rear elevation, a walk-in shower with electric shower, a low-level WC, a wash hand basin, tiled walls, tiled flooring and a heated chrome towel rail.