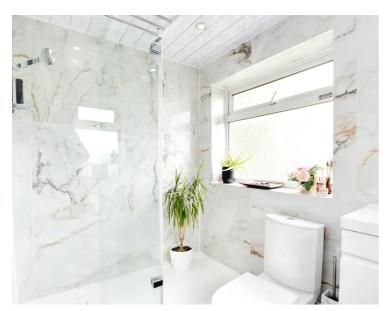

#### **Shower Room**

5' 3" x 5' 0" (1.60m x 1.52m)

With a double-glazed window to the rear elevation, shower cubicle, wash hand basin, low level WC, tiled walls, tiled flooring, and heated chrome towel rail.

#### **Shower Room**

7' 8" x 5' 6" (2.34m x 1.68m)

With double-glazed windows to the side and rear elevation, a walk-in shower with electric shower, a low-level WC, a wash hand basin, tiled walls, tiled flooring and a heated chrome towel rail.