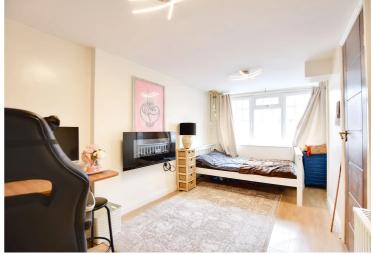

### **Ground Floor Bedroom**

17' 5" x 8' 3" (5.31m x 2.51m)

With a double-glazed window to the front elevation, meter cupboard, and electric wall heater.