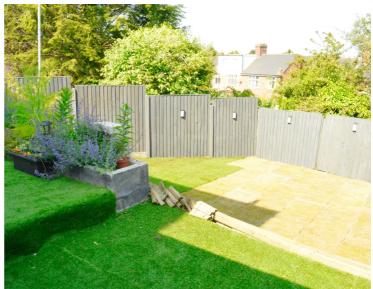

#### Garden

With a patio, AstroTurf lawn, steps leading down to a mainly lawned rear garden, flower beds to the borders, a fenced perimeter and a gate to the side access.

NOUND RADER. Matterport

ECOND FLOOR MATTER PORT