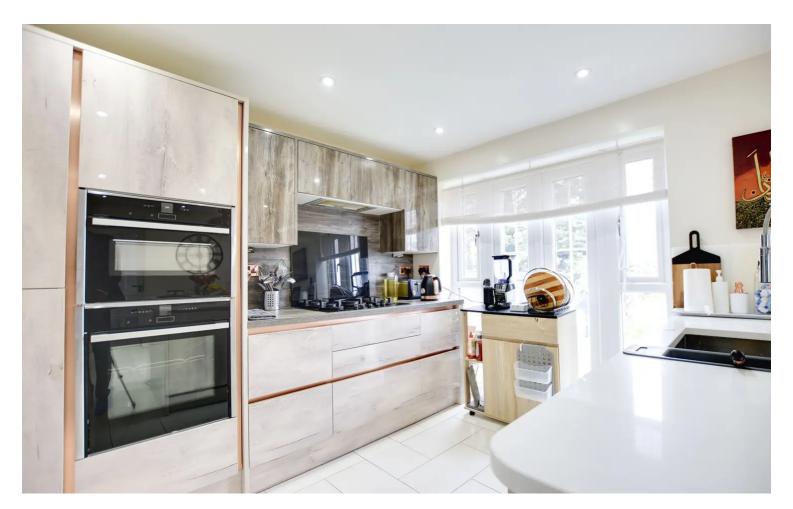

# Kitchen Dining Room

18' 0" x 9' 2" (5.49m x 2.79m)

With two double-glazed French doors to the rear elevation, a sink and drainer unit with a range of wall and base units with work surfaces over, a Neff oven, five ring gas hob with an extractor hood over, fridge freezer, microwave, dishwasher, breakfast with quarts work surface over and an electric wall heater.