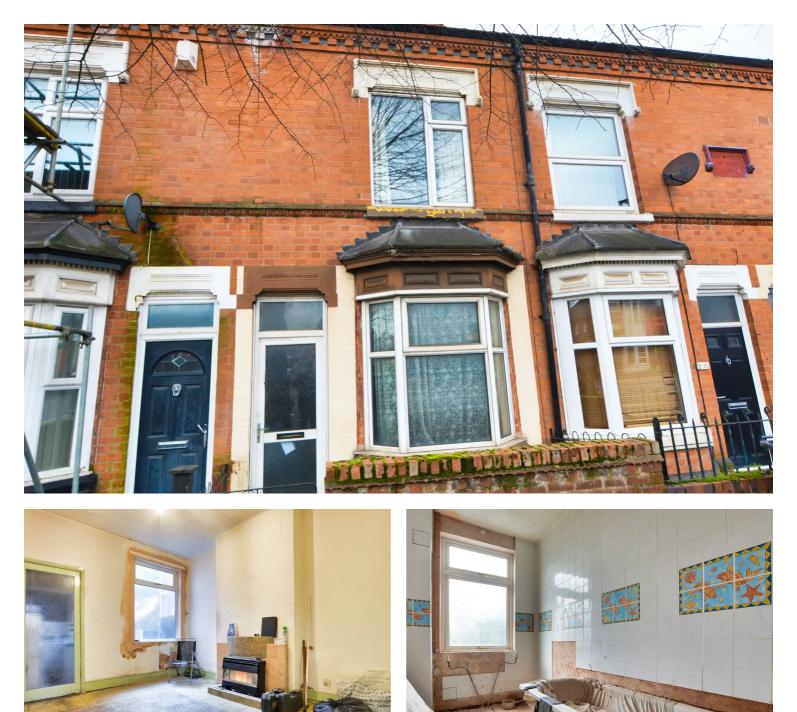

# Welford Road, Clarendon Park

## Offers in Excess of £175,000

IN NEED OF FULL MODERNISATION - a TWO BEDROOM terrace on Welford Road.

Council Tax band: A

Tenure: Freehold

EPC Energy Efficiency Rating: F

## **Reception Room**

13' 4" x 11' 4" (4.06m x 3.45m)

(measurements into the bay) With a door to the front elevation, a bay window to the front elevation, a chimney breast, coving to the ceiling and a ceiling rose.

## Kitchen

12' 5" x 5' 8" (3.78m x 1.73m)

With a window to the side elevation, door to the rear garden, tiled flooring, base units, stainless steel sink and drainer unit.