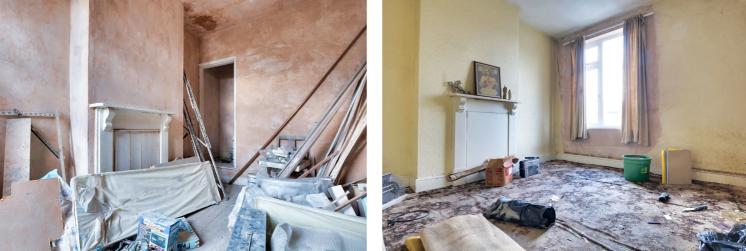

## **First Floor Landing**

**Bedroom One** 11' 6" x 11' 0" (3.51m x 3.35m) With a window to the front elevation and a chimney breast with fire surround.

#### **Bedroom Two**

12' 6" x 8' 3" (3.81m x 2.51m) With a window to the rear elevation, chimney breast and a over stairs cupboard.