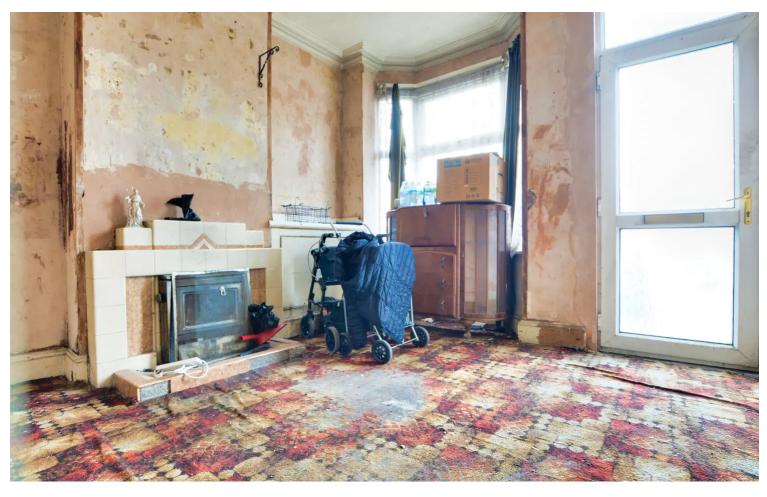

## **Reception Room**

13' 4" x 11' 4" (4.06m x 3.45m)

(measurements into the bay) With a door to the front elevation, a bay window to the front elevation, a chimney breast, coving to the ceiling and a ceiling rose.

## **Reception Room Two**

12' 6" x 11' 1" (3.81m x 3.38m) With a window to the rear elevation, chimney breast with surround and hearth and understairs cupboard.