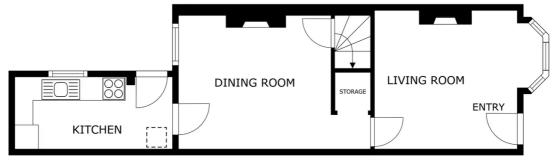

## **Reception Room**

13' 4" x 11' 4" (4.06m x 3.45m)

(measurements into the bay) With a door to the front elevation, a bay window to the front elevation, a chimney breast, coving to the ceiling and a ceiling rose.

## **Reception Room Two**

12' 6" x 11' 1" (3.81m x 3.38m) With a window to the rear elevation, chimney breast with surround and hearth and understairs cupboard.

## Kitchen

12' 5" x 5' 8" (3.78m x 1.73m)

With a window to the side elevation, door to the rear garden, tiled flooring, base units, stainless steel sink and drainer unit.

## **Rear Garden**

GROUND FLOOR

Matterport

FLOOR 1

GROSS INTERNAL AREA GROUND FLOOR 413 sq.ft. FLOOR 1 457 sq.ft. TOTAL: 871 sq.ft.

Matterport