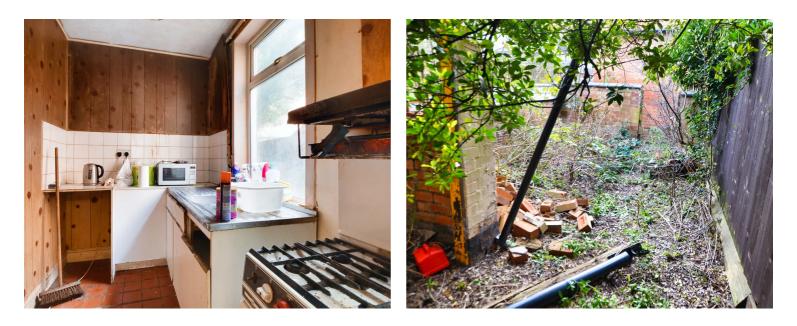

## Kitchen

12' 5" x 5' 8" (3.78m x 1.73m)

With a window to the side elevation, door to the rear garden, tiled flooring, base units, stainless steel sink and drainer unit.

## **Rear Garden**

GROUND FLOOR

Matterport

FLOOR 1

GROSS INTERNAL AREA GROUND FLOOR 413 sq.ft. FLOOR 1 457 sq.ft. TOTAL: 871 sq.ft.

Matterport