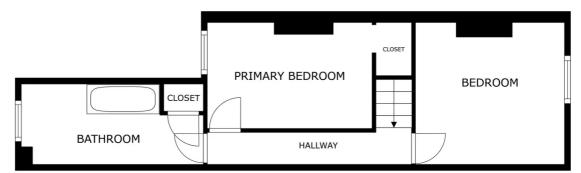

## **First Floor Landing**

**Bedroom One** 11' 6" x 11' 0" (3.51m x 3.35m) With a window to the front elevation and a chimney breast with fire surround.

#### **Bedroom Two**

12' 6" x 8' 3" (3.81m x 2.51m) With a window to the rear elevation, chimney breast and a over stairs cupboard.

#### Bathroom

12' 7" x 6' 0" (3.84m x 1.83m) Window to the rear, bath, cupboard and tiled splashbacks.

## **Rear Garden**

GROUND FLOOR

Matterport

FLOOR 1

GROSS INTERNAL AREA GROUND FLOOR 413 sq.ft. FLOOR 1 457 sq.ft. TOTAL: 871 sq.ft.

Matterport