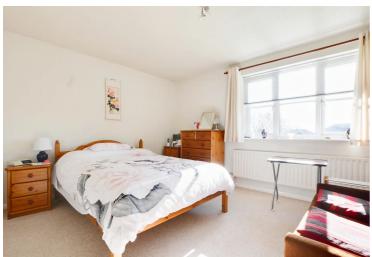

#### **Bedroom One**

12' 3" x 12' 3" (3.73m x 3.73m)

With window to the side elevation, built-in wardrobes, radiator.