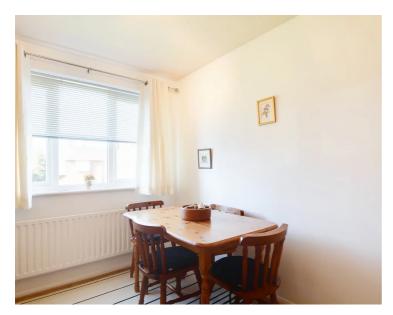

## Lounge

16' 2" x 15' 4" (4.93m x 4.67m)

Measurement into bay window. With bay window to the front elevation, TV point, radiator.