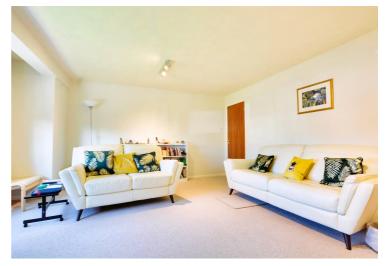

## Lounge

16' 2" x 15' 4" (4.93m x 4.67m)

Measurement into bay window. With bay window to the front elevation, TV point, radiator.