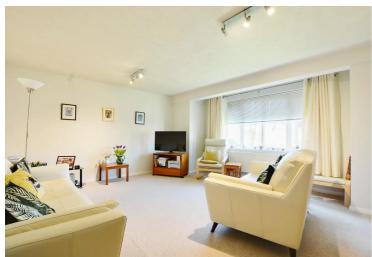

## Lounge

16' 2" x 15' 4" (4.93m x 4.67m)

Measurement into bay window. With bay window to the front elevation, TV point, radiator.