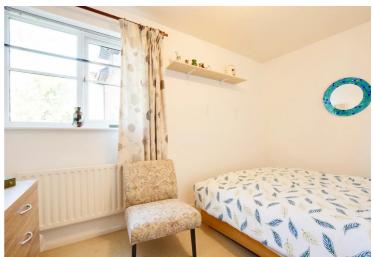

#### **Bedroom Two**

11' 5" x 7' 10" (3.48m x 2.39m)

With window to the side elevation, radiator.

#### **Bedroom Three**

10' 3" x 8' 10" (3.12m x 2.69m)

With window to the front elevation, radiator.