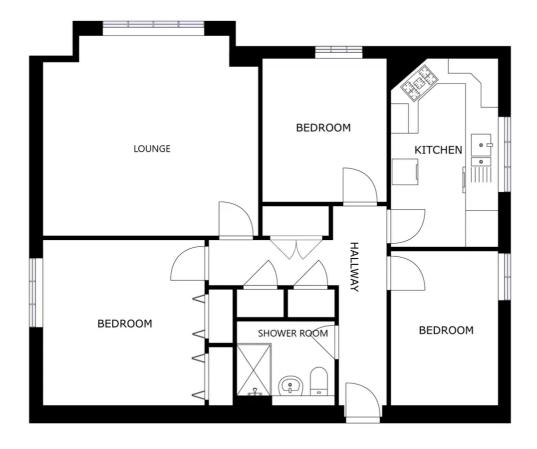

## **Entrance Hall**

With built-in storage cupboards, radiator.

## Lounge

16' 2" x 15' 4" (4.93m x 4.67m)

Measurement into bay window. With bay window to the front elevation, TV point, radiator.

# Fitted Kitchen

13' 10" x 7' 10" (4.22m x 2.39m)

With window to the side elevation, a range of wall and base units with work surfaces over, stainless steel sink, drainer and mixer tap, part tiled walls, inset four ring gas and double oven and extractor hood over, integrated dishwasher, plumbing for washing machine, integrated fridge, integrated freezer, radiator.

#### **Bedroom One**

12' 3" x 12' 3" (3.73m x 3.73m)

With window to the side elevation, built-in wardrobes, radiator.

#### **Bedroom Two**

11' 5" x 7' 10" (3.48m x 2.39m)

With window to the side elevation, radiator.

#### **Bedroom Three**

10' 3" x 8' 10" (3.12m x 2.69m)

With window to the front elevation, radiator.

#### **Shower Room**

6' 10" x 5' 4" (2.08m x 1.63m)

With corner shower cubicle, low-level WC, wash hand basin, part tiled walls, chrome ladder towel rail/radiator.