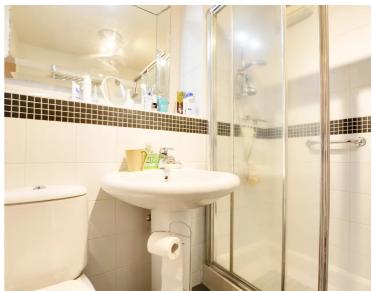

#### **Shower Room**

6' 10" x 5' 4" (2.08m x 1.63m)

With corner shower cubicle, low-level WC, wash hand basin, part tiled walls, chrome ladder towel rail/radiator.