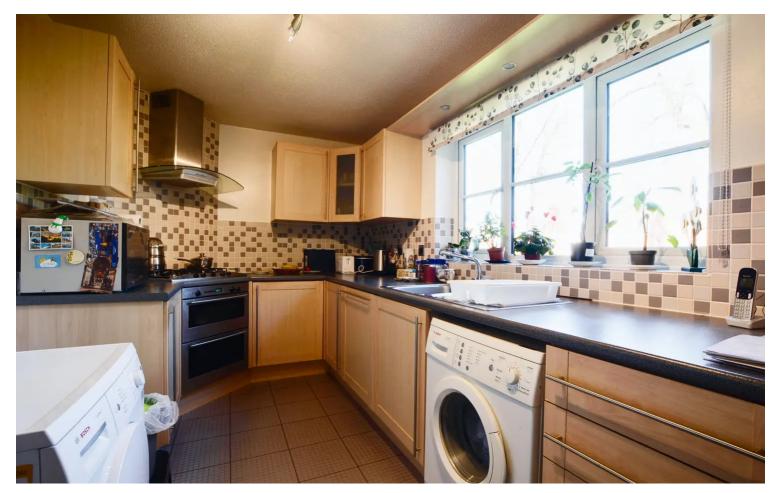

# Fitted Kitchen

13' 10" x 7' 10" (4.22m x 2.39m)

With window to the side elevation, a range of wall and base units with work surfaces over, stainless steel sink, drainer and mixer tap, part tiled walls, inset four ring gas and double oven and extractor hood over, integrated dishwasher, plumbing for washing machine, integrated fridge, integrated freezer, radiator.