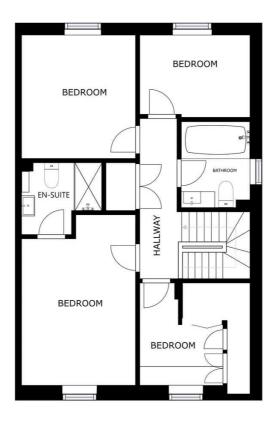

GROUND FLOOR

TOTAL AND DIMENSIONS AND ADMINISTRATIVE MANAGEMENT

Matterport

SECOND FLOOR

SIZES AND DIMENSIONS ARE APPROXIMATE, ACTUAL MAY VAR

Matterport

The property is perfectly situated for everyday amenities within Wigston Magna, including Sainsburys and Aldi supermarkets and popular local schooling. Regular bus routes running to and from Leicester City Centre and Knighton Park are also within reach.