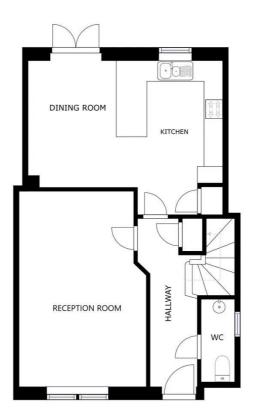

GROUND FLOOR

TOTAL AND DIMENSIONS AND ADMINISTRATIVE MANAGEMENT

Matterport

SECOND FLOOR

SIZES AND DIMENSIONS ARE APPROXIMATE, ACTUAL MAY VAR

Matterport

The property is perfectly situated for everyday amenities within Wigston Magna, including Sainsburys and Aldi supermarkets and popular local schooling. Regular bus routes running to and from Leicester City Centre and Knighton Park are also within reach.