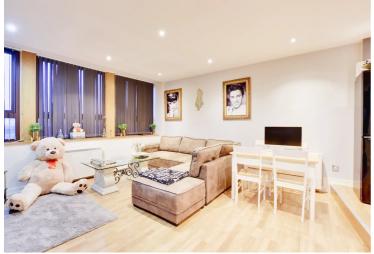

### Lounge Dining Kitchen

With three windows, an extractor fan, an electric hob, an oven, a dishwasher, a washing machine, a range of base units with work surfaces over, laminate flooring and a storage heater.