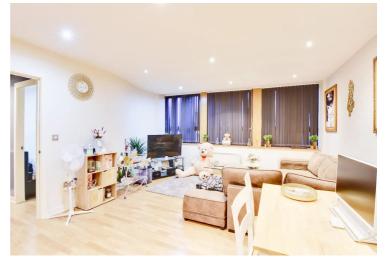

### Lounge Dining Kitchen

With three windows, an extractor fan, an electric hob, an oven, a dishwasher, a washing machine, a range of base units with work surfaces over, laminate flooring and a storage heater.