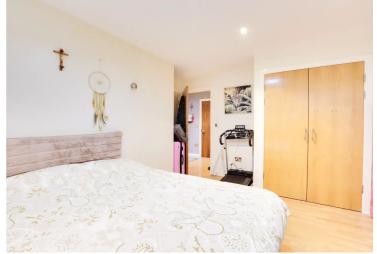

#### **Entrance Hall**

With a cupboard and a storage heater.

**Shower Room** 8' 4" x 5' 6" (2.54m x 1.68m)

With WC, wash hand basins, shower unit and heated towel rail.

**Bedroom One** 10' 9" x 10' 2" (3.28m x 3.10m)

With two window to to the rear elevation, built-in wardrobe and a storage heater.