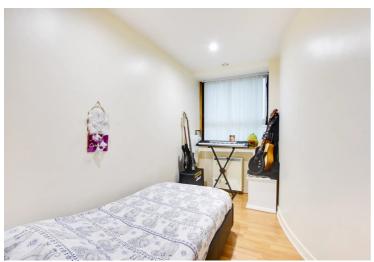

Metropolitan Apartments, City Centre

Offers Over £125,000

A fifth floor city centre apartment with TWO BEDROOMS.

Council Tax band: C

Tenure: Leasehold

EPC Energy Efficiency Rating: D











#### **Entrance Hall**

With a cupboard and a storage heater.

**Shower Room** 8' 4" x 5' 6" (2.54m x 1.68m)

With WC, wash hand basins, shower unit and heated towel rail.

**Bedroom One** 10' 9" x 10' 2" (3.28m x 3.10m)

With two window to to the rear elevation, built-in wardrobe and a storage heater.

#### **Bedroom Two**

With a window to the side elevation and a storage heater.

### Lounge Dining Kitchen

With three windows, an extractor fan, an electric hob, an oven, a dishwasher, a washing machine, a range of base units with work surfaces over, laminate flooring and a storage heater.







## Leasehold Information

Year Remaining on the Lease - 105 Years
Ground Rent 0.00 per annum
Service Charges £2036 Per Annum



GROSS INTERNAL AREA
GROUND FLOOR: 65.61 m<sup>2</sup>
TOTAL: 65.61 m<sup>2</sup>
ES AND DIMENSIONS ARE APPROXIMATE, ACTUAL MAY VARY.



#### We'll keep you moving...