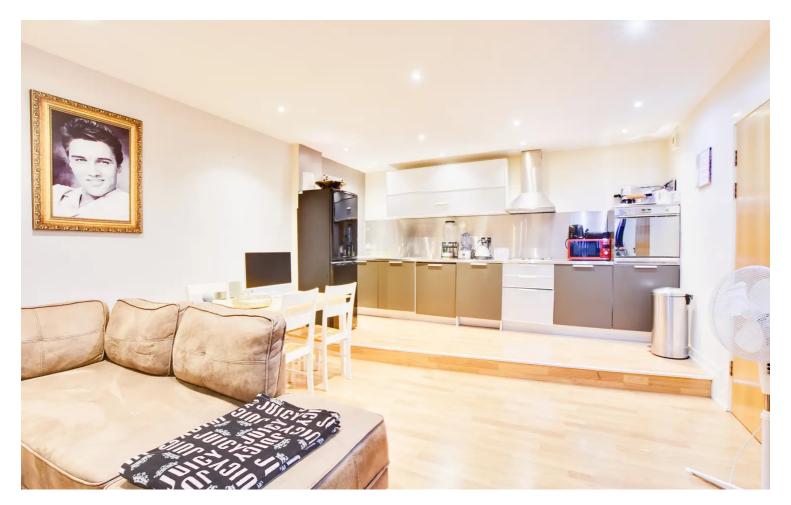

### Lounge Dining Kitchen

With three windows, an extractor fan, an electric hob, an oven, a dishwasher, a washing machine, a range of base units with work surfaces over, laminate flooring and a storage heater.