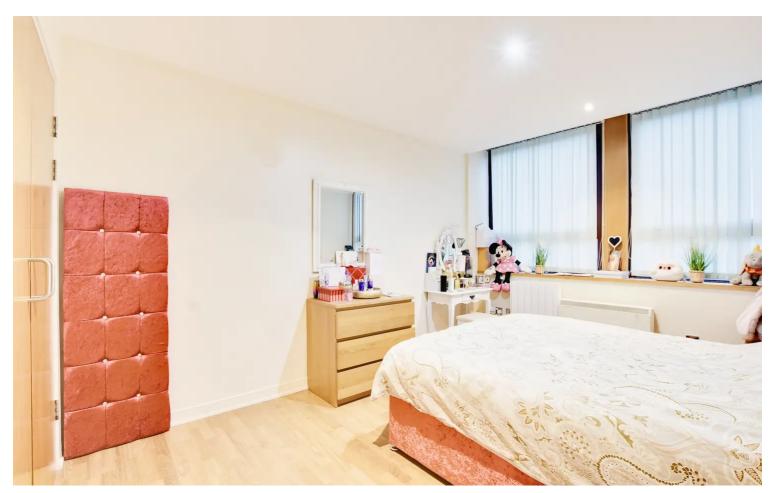

#### **Entrance Hall**

With a cupboard and a storage heater.

**Shower Room** 8' 4" x 5' 6" (2.54m x 1.68m)

With WC, wash hand basins, shower unit and heated towel rail.

**Bedroom One** 10' 9" x 10' 2" (3.28m x 3.10m)

With two window to to the rear elevation, built-in wardrobe and a storage heater.