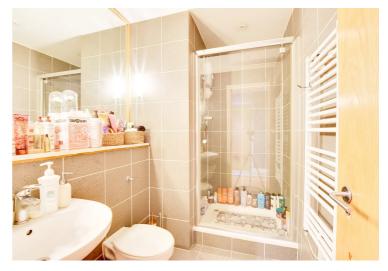

#### **Entrance Hall**

With a cupboard and a storage heater.

**Shower Room** 8' 4" x 5' 6" (2.54m x 1.68m)

With WC, wash hand basins, shower unit and heated towel rail.

**Bedroom One** 10' 9" x 10' 2" (3.28m x 3.10m)