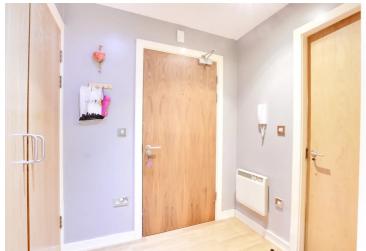

#### **Entrance Hall**

With a cupboard and a storage heater.

**Shower Room** 8' 4" x 5' 6" (2.54m x 1.68m)

With WC, wash hand basins, shower unit and heated towel rail.

**Bedroom One** 10' 9" x 10' 2" (3.28m x 3.10m)