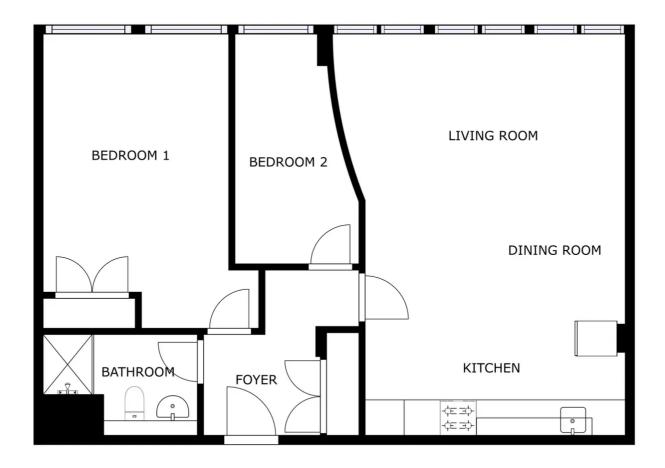

#### **Entrance Hall**

With a cupboard and a storage heater.

**Shower Room** 8' 4" x 5' 6" (2.54m x 1.68m)

With WC, wash hand basins, shower unit and heated towel rail.

**Bedroom One** 10' 9" x 10' 2" (3.28m x 3.10m)

With two window to to the rear elevation, built-in wardrobe and a storage heater.

#### **Bedroom Two**

With a window to the side elevation and a storage heater.

### Lounge Dining Kitchen

With three windows, an extractor fan, an electric hob, an oven, a dishwasher, a washing machine, a range of base units with work surfaces over, laminate flooring and a storage heater.

## Leasehold Information

Year Remaining on the Lease - 105 Years
Ground Rent 0.00 per annum
Service Charges £2036 Per Annum

GROSS INTERNAL AREA
GROUND FLOOR: 65.61 m<sup>2</sup>
TOTAL: 65.61 m<sup>2</sup>
ES AND DIMENSIONS ARE APPROXIMATE, ACTUAL MAY VARY.