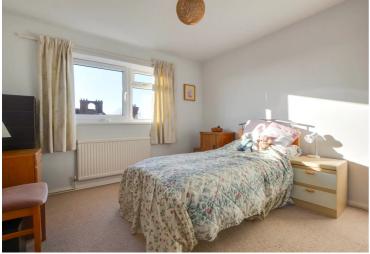

#### **Bedroom One**

9' 5" x 9' 5" (2.87m x 2.87m)

(measurements are to the wardrobe) With a double-glazed window to the rear elevation, built-in wardrobes, and a radiator.

## **Bedroom Two**

11' 5" x 10' 10" (3.48m x 3.30m)

With a double-glazed window to the rear elevation and a radiator.