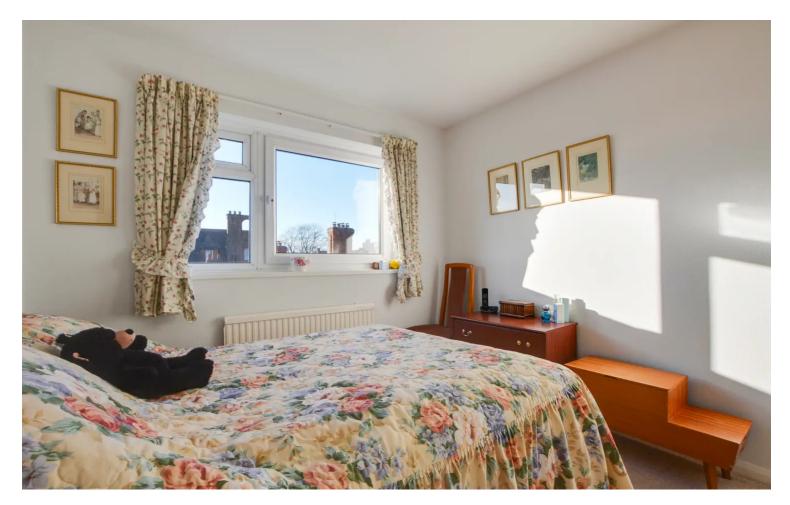

#### **Bedroom One**

9' 5" x 9' 5" (2.87m x 2.87m)

(measurements are to the wardrobe) With a double-glazed window to the rear elevation, built-in wardrobes, and a radiator.

## **Bedroom Two**

11' 5" x 10' 10" (3.48m x 3.30m)

With a double-glazed window to the rear elevation and a radiator.