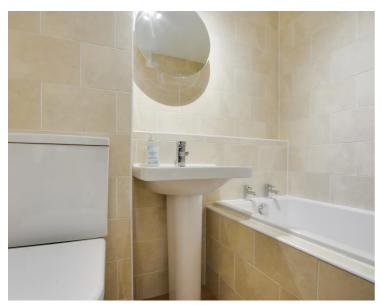

### **Bathroom**

6' 4" x 5' 5" (1.93m x 1.65m)

With a bath with shower over, shower screen, WC, wash hand basin, tiled walls and a heated chrome towel rail.