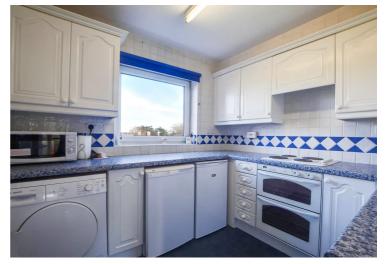

# Kitchen

8' 7" x 8' 4" (2.62m x 2.54m)

With a double-glazed window to the front elevation, a stainless steel sink and drainer unit with a range of wall and base units with work surfaces over, a four-ring electric hob, a double oven, plumbing for an appliance, space for a fridge, and space for a freezer.