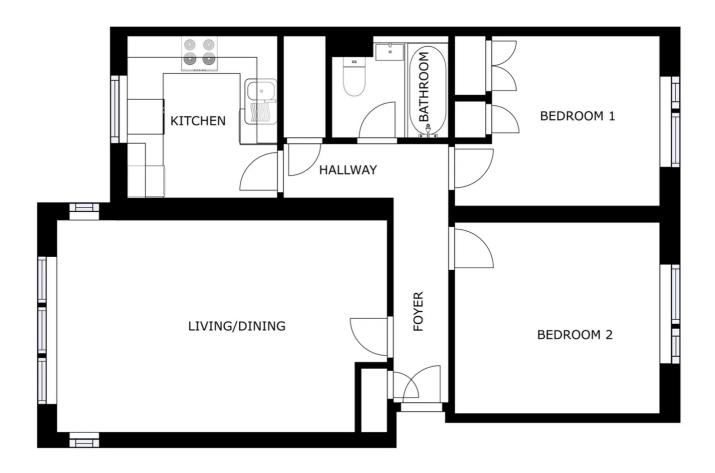

# **Private Entrance Hallway**

With a door to the front and a built-in cupboard.

# **Living Room**

18' 5" x 11' 5" (5.61m x 3.48m)

With double-glazed windows to the front and side elevations, TV point and radiator.

# Kitchen

8' 7" x 8' 4" (2.62m x 2.54m)

With a double-glazed window to the front elevation, a stainless steel sink and drainer unit with a range of wall and base units with work surfaces over, a four-ring electric hob, a double oven, plumbing for an appliance, space for a fridge, and space for a freezer.

#### **Bedroom One**

9' 5" x 9' 5" (2.87m x 2.87m)

(measurements are to the wardrobe) With a double-glazed window to the rear elevation, built-in wardrobes, and a radiator.

## **Bedroom Two**

11' 5" x 10' 10" (3.48m x 3.30m)

With a double-glazed window to the rear elevation and a radiator.

### **Bathroom**

6' 4" x 5' 5" (1.93m x 1.65m)

With a bath with shower over, shower screen, WC, wash hand basin, tiled walls and a heated chrome towel rail.

## Garden

Situated in communal grounds with a lawn area, and mature plants an shrubs.

Lease Information:

Lease length - expiry 31.07.3001

Service Charges - £2,400 PA

GROSS INTERNAL AREA FLOOR 1: 750 sq ft TOTAL: 750 sq ft