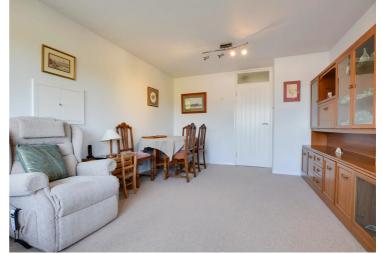

# **Living Room**

18' 5" x 11' 5" (5.61m x 3.48m)

With double-glazed windows to the front and side elevations, TV point and radiator.