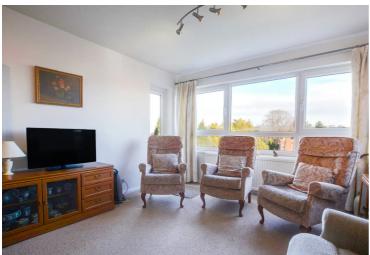

# **Living Room**

18' 5" x 11' 5" (5.61m x 3.48m)

With double-glazed windows to the front and side elevations, TV point and radiator.