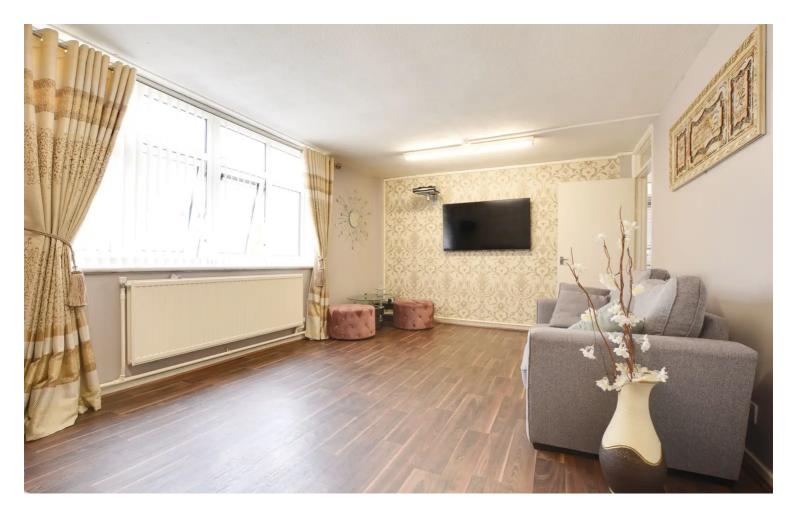

# **Reception Room**

19' 0" x 11' 10" (5.79m x 3.61m)

With a window to the front elevation, wood effect flooring, TV point and a radiator.