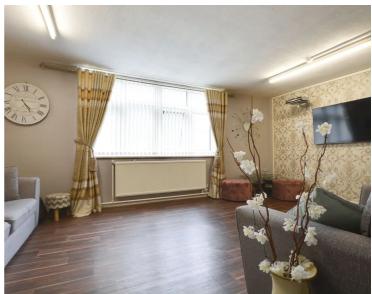

# **Reception Room**

19' 0" x 11' 10" (5.79m x 3.61m)

With a window to the front elevation, wood effect flooring, TV point and a radiator.