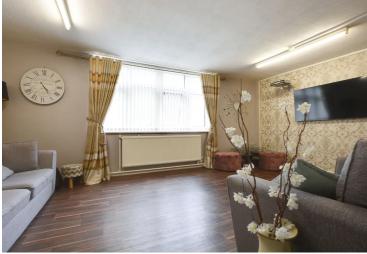

# **Reception Room**

19' 0" x 11' 10" (5.79m x 3.61m)

With a window to the front elevation, wood effect flooring, TV point and a radiator.