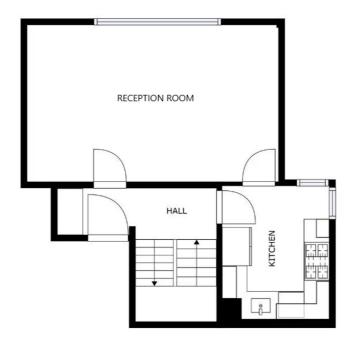

# **Reception Room**

19' 0" x 11' 10" (5.79m x 3.61m)

With a window to the front elevation, wood effect flooring, TV point and a radiator.

# Kitchen

9' 10" x 8' 2" (3.00m x 2.49m)

With a window to the side elevation, a range of wall and base units with work surfaces over, sink, oven, filter hood, tiled splashback, gas hob, plumbing for a washing machine and space for a fridge-freezer.

## **Entrance Hall**

Entered via a composite front door with a wood effect laminate flooring and stairs to the first-floor landing.