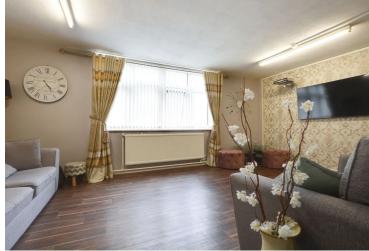

# **Reception Room**

19' 0" x 11' 10" (5.79m x 3.61m)

With a window to the front elevation, wood effect flooring, TV point and a radiator.