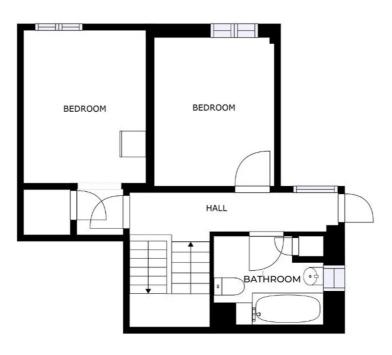

#### **Bedroom One**

11' 10" x 9' 4" (3.61m x 2.84m)

With a window to the front elevation, laminate flooring, and a radiator.

#### **Bedroom Two**

11' 8" x 9' 6" (3.56m x 2.90m)

With a window to the front elevation, laminate flooring and a radiator.

#### **Bathroom**

8' 4" x 6' 10" (2.54m x 2.08m)

With a window to the side elevation, wood effect flooring, WC, bath, wash hand basin, tiled splash backs and a radiator.

## Landing

With wood effect flooring.