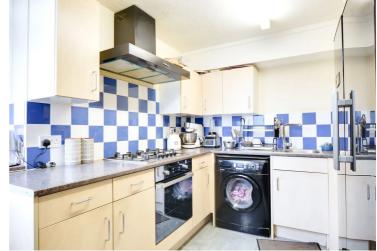

# Kitchen

9' 10" x 8' 2" (3.00m x 2.49m)

With a window to the side elevation, a range of wall and base units with work surfaces over, sink, oven, filter hood, tiled splashback, gas hob, plumbing for a washing machine and space for a fridge-freezer.