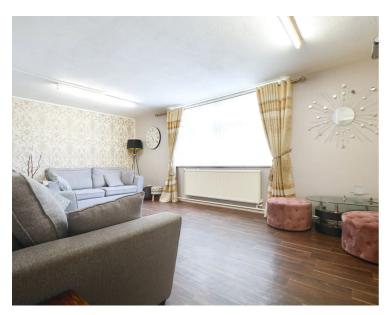

# **Reception Room**

19' 0" x 11' 10" (5.79m x 3.61m)

With a window to the front elevation, wood effect flooring, TV point and a radiator.