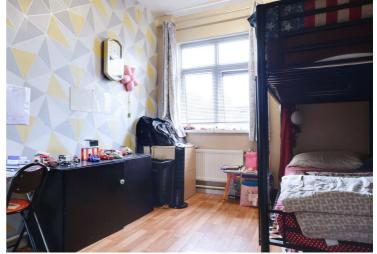

#### **Bedroom One**

11' 10" x 9' 4" (3.61m x 2.84m)

With a window to the front elevation, laminate flooring, and a radiator.

#### **Bedroom Two**

11' 8" x 9' 6" (3.56m x 2.90m)

With a window to the front elevation, laminate flooring and a radiator.