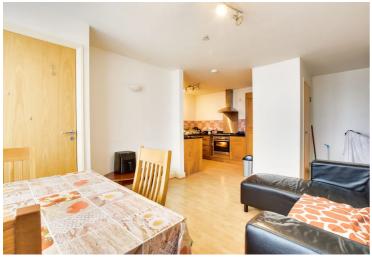

## Open Plan Living Kitchen Dining Room

16' 7" x 19' 8" (5.05m x 5.99m)

With a glazed window to the front elevation, a stainless steel sink and drainer unit with a range of wall and base units with work surfaces over, oven, gas hob, stainless steel chimney hood, fridge freezer, cupboard housing the boiler, and laminate flooring.