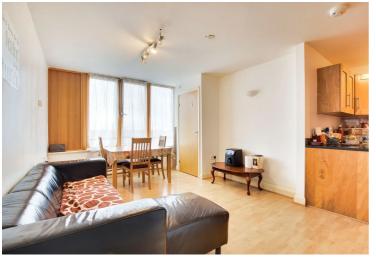

## Open Plan Living Kitchen Dining Room

16' 7" x 19' 8" (5.05m x 5.99m)

With a glazed window to the front elevation, a stainless steel sink and drainer unit with a range of wall and base units with work surfaces over, oven, gas hob, stainless steel chimney hood, fridge freezer, cupboard housing the boiler, and laminate flooring.