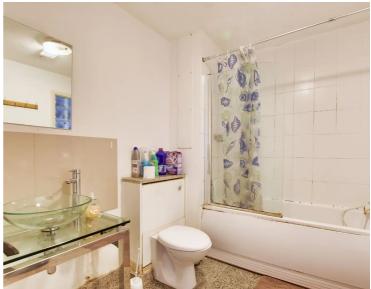

### **Bathroom**

8' 10" x 7' 0" (2.69m x 2.13m)

With a bath with shower over, wash hand basin, WC and tiled flooring.

Parking Allocated Parking