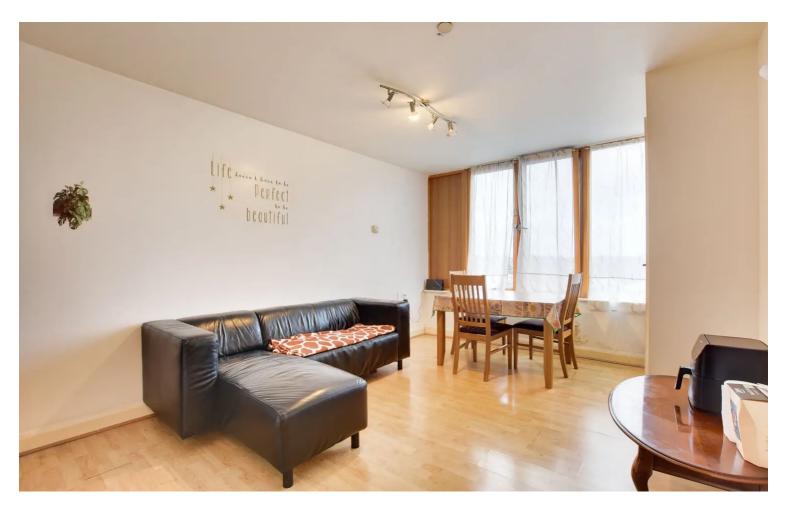

## Open Plan Living Kitchen Dining Room

16' 7" x 19' 8" (5.05m x 5.99m)

With a glazed window to the front elevation, a stainless steel sink and drainer unit with a range of wall and base units with work surfaces over, oven, gas hob, stainless steel chimney hood, fridge freezer, cupboard housing the boiler, and laminate flooring.