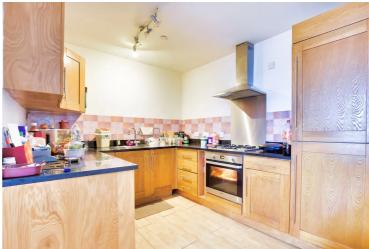

## Open Plan Living Kitchen Dining Room

16' 7" x 19' 8" (5.05m x 5.99m)

With a glazed window to the front elevation, a stainless steel sink and drainer unit with a range of wall and base units with work surfaces over, oven, gas hob, stainless steel chimney hood, fridge freezer, cupboard housing the boiler, and laminate flooring.