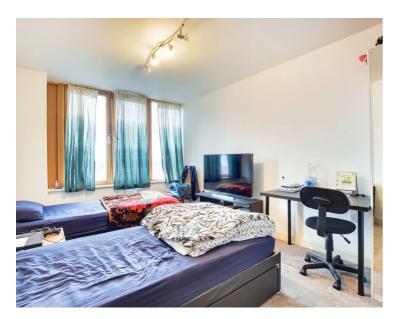

#### **Bedroom One**

14' 9" x 9' 9" (4.50m x 2.97m)

With a double-glazed window to the front elevation.

## **Bedroom Two**

12' 2" x 10' 4" (3.71m x 3.15m)

With a double-glazed window to the front elevation.