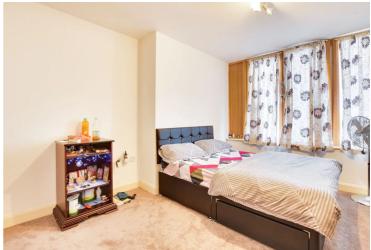

#### **Bedroom One**

14' 9" x 9' 9" (4.50m x 2.97m)

With a double-glazed window to the front elevation.

## **Bedroom Two**

12' 2" x 10' 4" (3.71m x 3.15m)

With a double-glazed window to the front elevation.