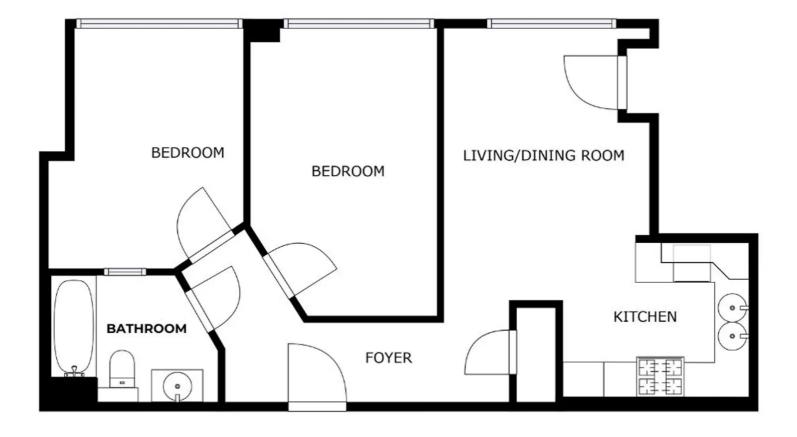

## **Entrance Hall**

With storage cupboard.

## Open Plan Living Kitchen Dining Room

16' 7" x 19' 8" (5.05m x 5.99m)

With a glazed window to the front elevation, a stainless steel sink and drainer unit with a range of wall and base units with work surfaces over, oven, gas hob, stainless steel chimney hood, fridge freezer, cupboard housing the boiler, and laminate flooring.

#### **Bedroom One**

14' 9" x 9' 9" (4.50m x 2.97m)

With a double-glazed window to the front elevation.

## **Bedroom Two**

12' 2" x 10' 4" (3.71m x 3.15m)

With a double-glazed window to the front elevation.

### **Bathroom**

8' 10" x 7' 0" (2.69m x 2.13m)

With a bath with shower over, wash hand basin, WC and tiled flooring.

Parking Allocated Parking