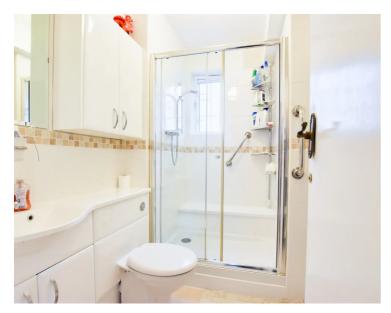

#### **Shower Room**

8' 0" x 5' 6" (2.44m x 1.68m)

With a window to the rear elevation, tiled shower cubicle, wash hand basin, WC, tiled flooring and a heated towel rail.