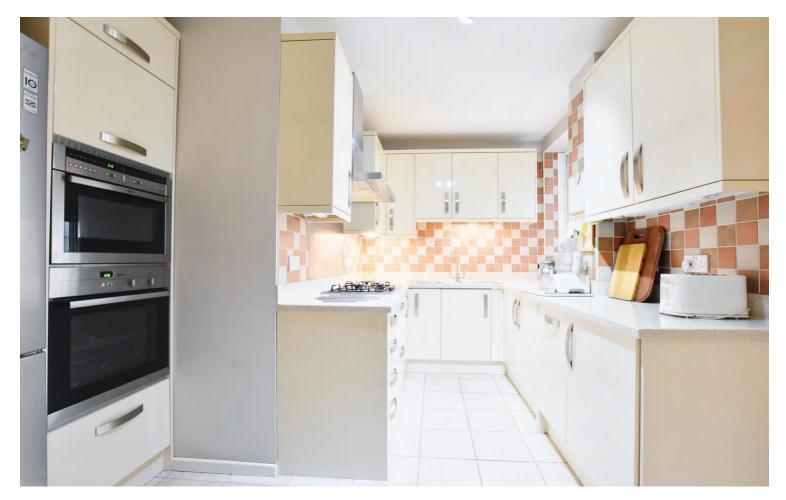

## **Kitchen** 12' 10" x 10' 10" (3.91m x 3.30m)

With a window to the side elevation, sink and drainer unit with a range of wall and base units with work surface over, oven, microwave, five ring gas hob, stainless steel chimney hood, dishwasher, washing machine, larder unit and tiled flooring.