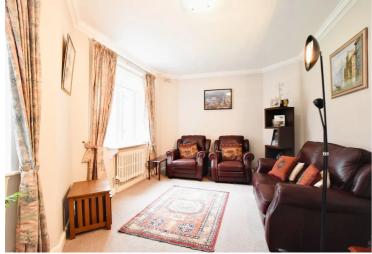

# **Sitting Room** 18' 0" x 11' 3" (5.49m x 3.43m)

With two windows to the front elevation and a radiator.