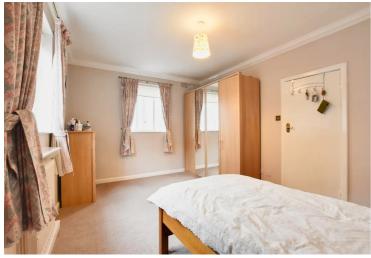

#### **Bedroom One**

15' 9" x 10' 9" (4.80m x 3.28m)

With windows to the rear and side elevations and a radiator.