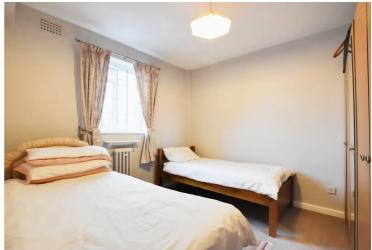

#### **Bedroom Two**

11' 1" x 10' 0" (3.38m x 3.05m)

With a window to the rear elevation and a radiator.

#### **Bedroom Three**

13' 3" x 9' 4" (4.04m x 2.84m)

With a window to the rear elevation and a radiator.