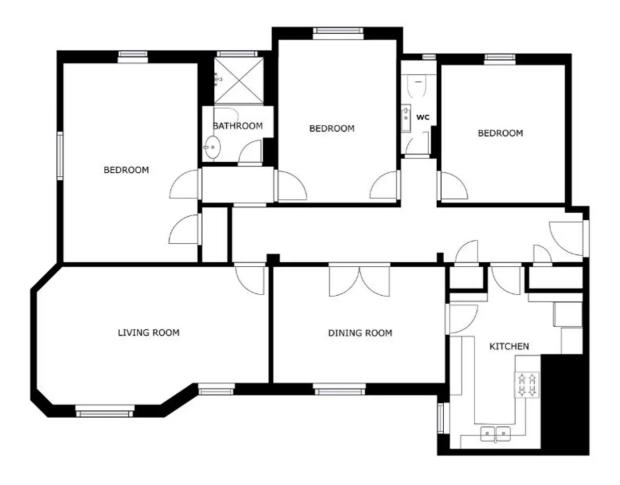

#### **Private Entrance Hall**

With wood effect flooring and storage cupboards.

# **Sitting Room** 18' 0" x 11' 3" (5.49m x 3.43m)

With two windows to the front elevation and a radiator.

# **Dining Room** 13' 6" x 9' 5" (4.11m x 2.87m)

With a window to the front elevation and a radiator.

## **Kitchen** 12' 10" x 10' 10" (3.91m x 3.30m)

With a window to the side elevation, sink and drainer unit with a range of wall and base units with work surface over, oven, microwave, five ring gas hob, stainless steel chimney hood, dishwasher, washing machine, larder unit and tiled flooring.

#### **Bedroom One**

15' 9" x 10' 9" (4.80m x 3.28m)

With windows to the rear and side elevations and a radiator.

#### **Bedroom Two**

11' 1" x 10' 0" (3.38m x 3.05m)

With a window to the rear elevation and a radiator.

#### **Bedroom Three**

13' 3" x 9' 4" (4.04m x 2.84m)

With a window to the rear elevation and a radiator.

#### **Shower Room**

8' 0" x 5' 6" (2.44m x 1.68m)

With a window to the rear elevation, tiled shower cubicle, wash hand basin, WC, tiled flooring and a heated towel rail.

## Separate WC

7' 1" x 2' 10" (2.16m x 0.86m)

With a window to the rear elevation, WC, wash hand basin, and tiled flooring.