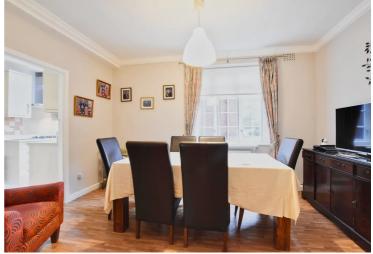

# **Dining Room** 13' 6" x 9' 5" (4.11m x 2.87m)

With a window to the front elevation and a radiator.