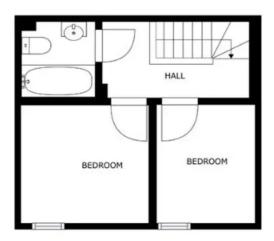

## **Second Floor Landing**

#### **Bedroom One**

9' 8" x 9' 0" (2.95m x 2.74m)

With a window to the front elevation, Tv point and a radiator.

# **Bedroom Two**

9' 0" x 7' 4" (2.74m x 2.24m)

With a window to the front elevation and a radiator.

#### **Bathroom**

5' 7" x 5' 6" (1.70m x 1.68m)

With bath with shower over, WC, wash hand basin, tiled splash backs, tiled flooring and a radiator.