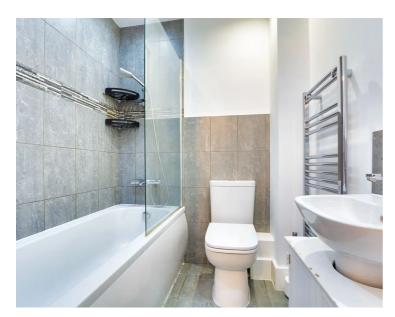

#### **Shower Room**

6' 4" x 5' 2" (1.93m x 1.57m)

With a shower cubicle with shower over, WC, wash hand basin, tiled splashbacks and a radiator.

#### **Bathroom**

5' 7" x 5' 6" (1.70m x 1.68m)

With bath with shower over, WC, wash hand basin, tiled splash backs, tiled flooring and a radiator.