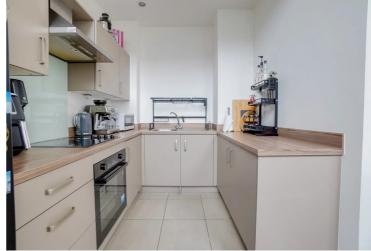

#### Kitchen

7' 2" x 6' 6" (2.18m x 1.98m)

With a range of well-maintained wall and base units with work surfaces over, sink and drainer unit, oven, hob, chimney hood and space for a tall freestanding fridge freezer.