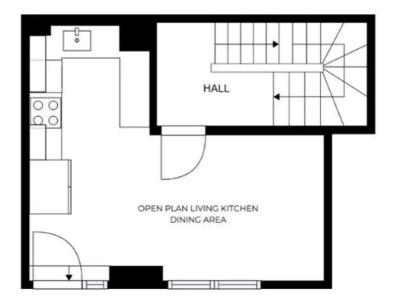

## **Lower Ground Floor Entrance**

Enter the apartment via a composite front door with stairs leading to the first floor landing and a radiator.

## First Floor Landing

With stairs to the second floor landing.

#### Lounge

17' 6" x 8' 10" (5.33m x 2.69m)

With windows to the front elevation, TV point, exposed ceiling beams and a door leading to the garden.

#### Kitchen

7' 2" x 6' 6" (2.18m x 1.98m)

With a range of well-maintained wall and base units with work surfaces over, sink and drainer unit, oven, hob, chimney hood and space for a tall freestanding fridge freezer.