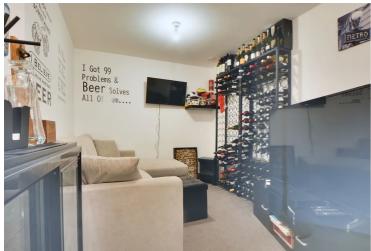

## **Bedroom Three**

13' 6" x 8' 9" (4.11m x 2.67m)

With TV point, built-in wardrobes and a radiator.