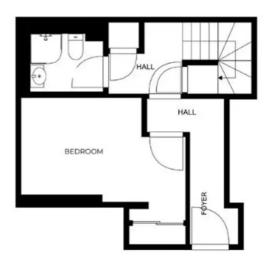

## **Bedroom Three**

13' 6" x 8' 9" (4.11m x 2.67m)

With TV point, built-in wardrobes and a radiator.

#### **Shower Room**

6' 4" x 5' 2" (1.93m x 1.57m)

With a shower cubicle with shower over, WC, wash hand basin, tiled splashbacks and a radiator.