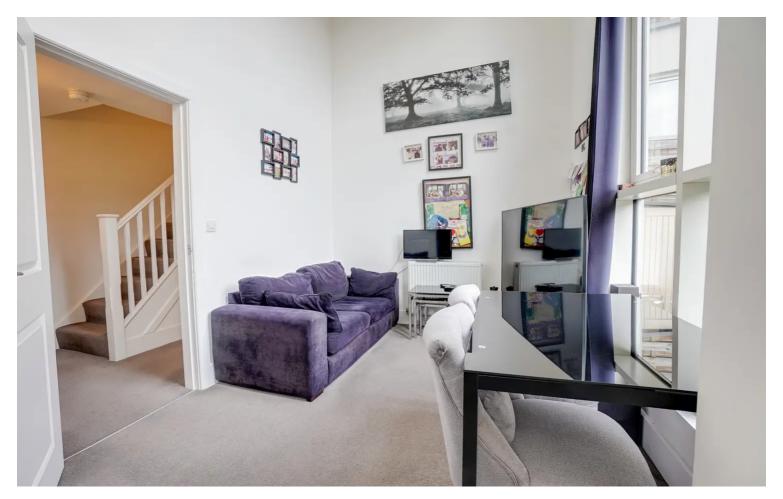

#### Lounge

17' 6" x 8' 10" (5.33m x 2.69m)

With windows to the front elevation, TV point, exposed ceiling beams and a door leading to the garden.