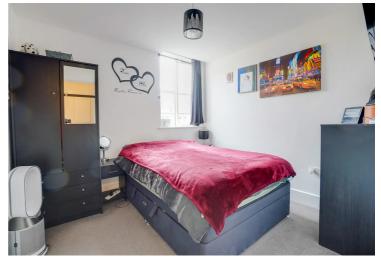

#### **Bedroom One**

9' 8" x 9' 0" (2.95m x 2.74m)

With a window to the front elevation, Tv point and a radiator.

# **Bedroom Two**

9' 0" x 7' 4" (2.74m x 2.24m)

With a window to the front elevation and a radiator.