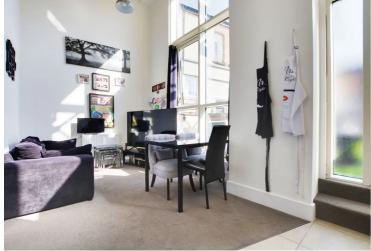

#### Lounge

17' 6" x 8' 10" (5.33m x 2.69m)

With windows to the front elevation, TV point, exposed ceiling beams and a door leading to the garden.