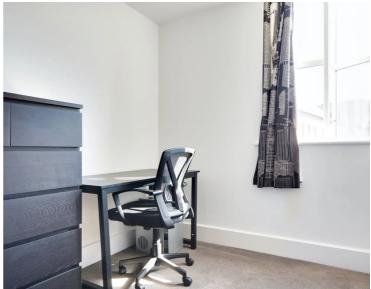

## **Bedroom Three**

13' 6" x 8' 9" (4.11m x 2.67m)

With TV point, built-in wardrobes and a radiator.