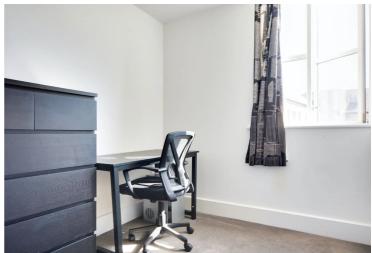

#### **Bedroom One**

9' 8" x 9' 0" (2.95m x 2.74m)

With a window to the front elevation, Tv point and a radiator.

#### **Bedroom Two**

9' 0" x 7' 4" (2.74m x 2.24m)

With a window to the front elevation and a radiator.