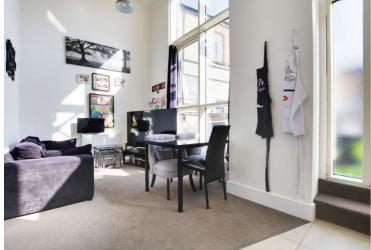

## Lounge

17' 6" x 8' 10" (5.33m x 2.69m)

With windows to the front elevation, TV point, exposed ceiling beams and a door leading to the garden.