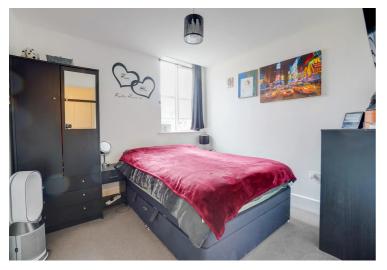

#### **Bedroom One**

9' 8" x 9' 0" (2.95m x 2.74m)

With a window to the front elevation, Tv point and a radiator.

#### **Bedroom Two**

9' 0" x 7' 4" (2.74m x 2.24m)

With a window to the front elevation and a radiator.