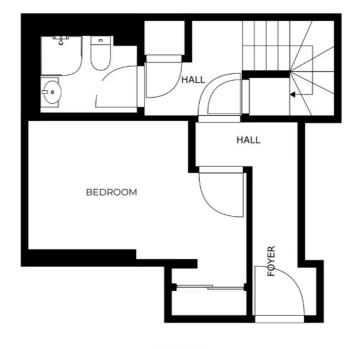

# **Lower Ground Floor Entrance**

Enter the apartment via a composite front door with stairs leading to the first floor landing and a radiator.

## **Shower Room**

6' 4" x 5' 2" (1.93m x 1.57m)

With a shower cubicle with shower over, WC, wash hand basin, tiled splashbacks and a radiator.

# First Floor Landing

With stairs to the second floor landing.