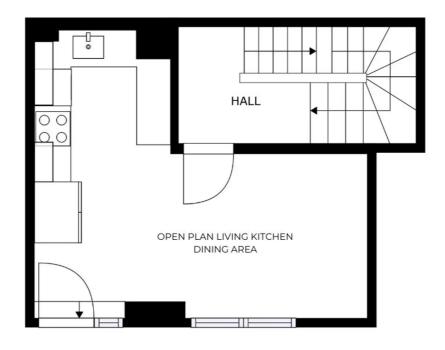

# **Lower Ground Floor Entrance**

Enter the apartment via a composite front door with stairs leading to the first floor landing and a radiator.

# First Floor Landing

With stairs to the second floor landing.

#### Kitchen

7' 2" x 6' 6" (2.18m x 1.98m)

With a range of well-maintained wall and base units with work surfaces over, sink and drainer unit, oven, hob, chimney hood and space for a tall freestanding fridge freezer.