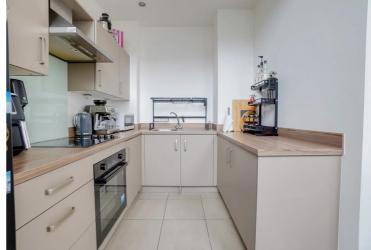

#### Kitchen

7' 2" x 6' 6" (2.18m x 1.98m)

With a range of well-maintained wall and base units with work surfaces over, sink and drainer unit, oven, hob, chimney hood and space for a tall freestanding fridge freezer.