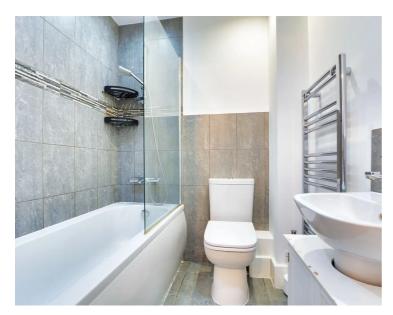

#### **Bathroom**

5' 7" x 5' 6" (1.70m x 1.68m)

With bath with shower over, WC, wash hand basin, tiled splash backs, tiled flooring and a radiator.