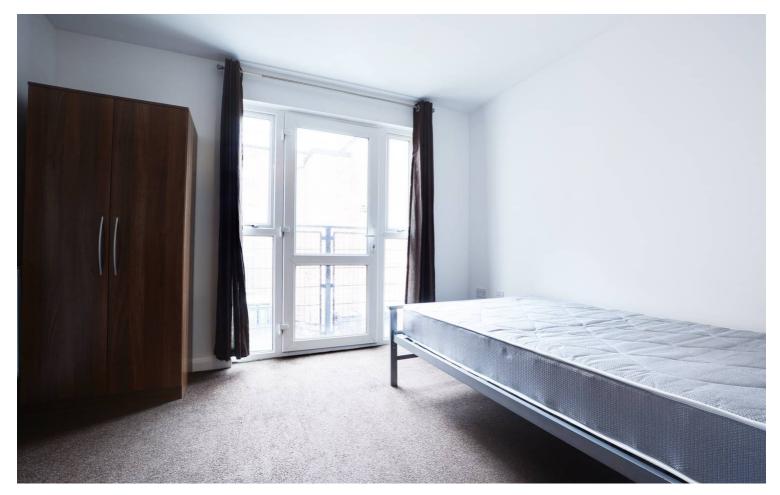

# **Bedroom One**

18' 0" x 8' 8" (5.49m x 2.64m)

With uPVC double glazed window and door to the side elevation, radiator.

# **Bedroom Two**

15' 0" x 11' 1" (4.57m x 3.38m)

Measurement narrowing to 6'. With uPVC double glazed window to the front elevation, radiator.