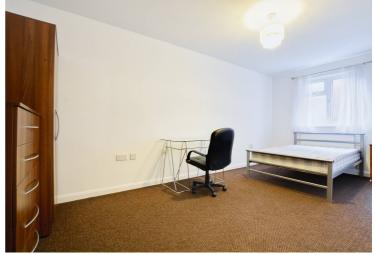

# **Bedroom One**

18' 0" x 8' 8" (5.49m x 2.64m)

With uPVC double glazed window and door to the side elevation, radiator.

# **Bedroom Two**

15' 0" x 11' 1" (4.57m x 3.38m)

Measurement narrowing to 6'. With uPVC double glazed window to the front elevation, radiator.