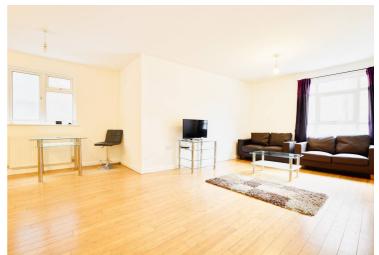

# Open Plan Living Fitted Kitchen Area

26' 0" x 16' 7" (7.92m x 5.05m)

Measurement narrowing to 11'7" (irregular measurement). With uPVC double glazed windows to the front and side elevations, wood effect floor, TV point, seating area, kitchen area with wall and base units with work surfaces over, stainless steel sink, drainer and mixer tap, inset four ring electric ceramic hob and oven with extractor hood over, plumbing for washing machine, plumbing for dishwasher, integrated fridge, integrated freezer, radiator.