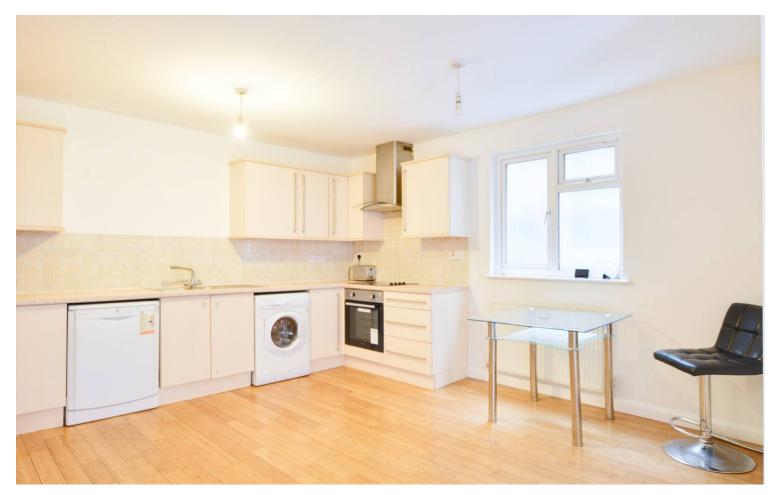

# Open Plan Living Fitted Kitchen Area

26' 0" x 16' 7" (7.92m x 5.05m)

Measurement narrowing to 11'7" (irregular measurement). With uPVC double glazed windows to the front and side elevations, wood effect floor, TV point, seating area, kitchen area with wall and base units with work surfaces over, stainless steel sink, drainer and mixer tap, inset four ring electric ceramic hob and oven with extractor hood over, plumbing for washing machine, plumbing for dishwasher, integrated fridge, integrated freezer, radiator.