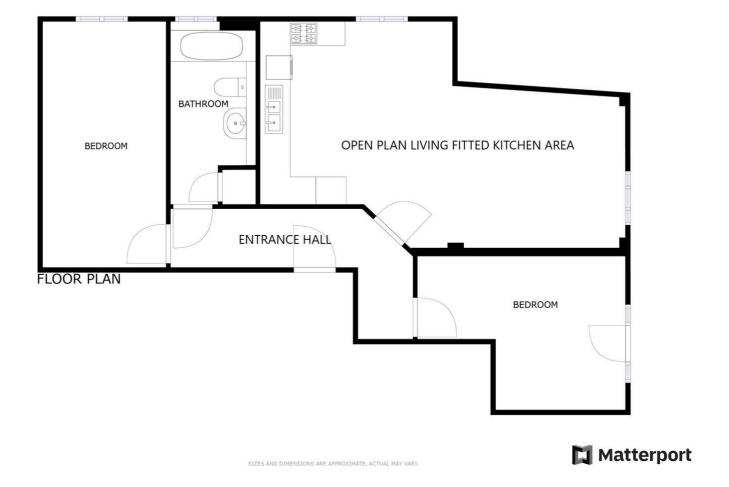

### **Communal Entrance Hall**

With stairs and lift access to upper floors.

#### **Private Entrance Hall**

With wood effect floor, intercom system, radiator.

# Open Plan Living Fitted Kitchen Area

26' 0" x 16' 7" (7.92m x 5.05m)

Measurement narrowing to 11'7" (irregular measurement). With uPVC double glazed windows to the front and side elevations, wood effect floor, TV point, seating area, kitchen area with wall and base units with work surfaces over, stainless steel sink, drainer and mixer tap, inset four ring electric ceramic hob and oven with extractor hood over, plumbing for washing machine, plumbing for dishwasher, integrated fridge, integrated freezer, radiator.

# **Bedroom One**

18' 0" x 8' 8" (5.49m x 2.64m)

With uPVC double glazed window and door to the side elevation, radiator.

# **Bedroom Two**

15' 0" x 11' 1" (4.57m x 3.38m)

Measurement narrowing to 6'. With uPVC double glazed window to the front elevation, radiator.

#### **Bathroom**

With uPVC double glazed window to the rear elevation, part tiled walls, tiled floor, bath with shower over and shower screen, wash hand basin, low-level WC, built-in cupboard, ladder style towel rail/radiator.