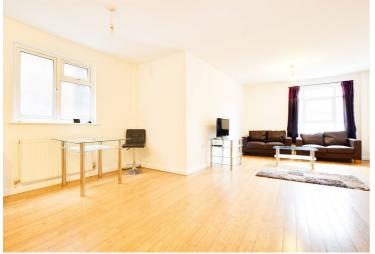

# Open Plan Living Fitted Kitchen Area

26' 0" x 16' 7" (7.92m x 5.05m)

Measurement narrowing to 11'7" (irregular measurement). With uPVC double glazed windows to the front and side elevations, wood effect floor, TV point, seating area, kitchen area with wall and base units with work surfaces over, stainless steel sink, drainer and mixer tap, inset four ring electric ceramic hob and oven with extractor hood over, plumbing for washing machine, plumbing for dishwasher, integrated fridge, integrated freezer, radiator.