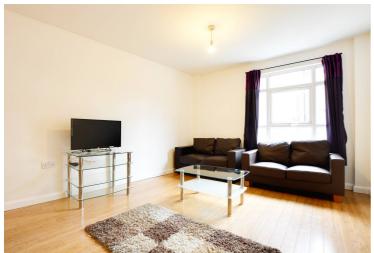

# Open Plan Living Fitted Kitchen Area

26' 0" x 16' 7" (7.92m x 5.05m)

Measurement narrowing to 11'7" (irregular measurement). With uPVC double glazed windows to the front and side elevations, wood effect floor, TV point, seating area, kitchen area with wall and base units with work surfaces over, stainless steel sink, drainer and mixer tap, inset four ring electric ceramic hob and oven with extractor hood over, plumbing for washing machine, plumbing for dishwasher, integrated fridge, integrated freezer, radiator.