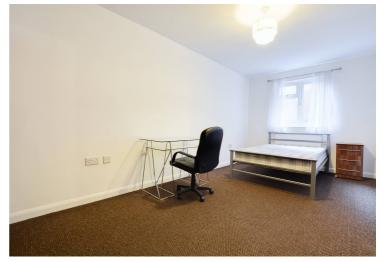

# **Bedroom Two**

15' 0" x 11' 1" (4.57m x 3.38m)

Measurement narrowing to 6'. With uPVC double glazed window to the front elevation, radiator.