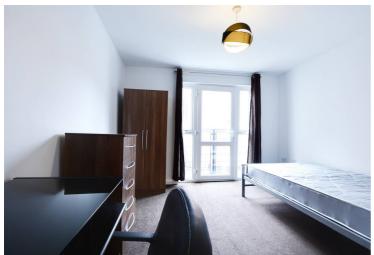

# **Bedroom One**

18' 0" x 8' 8" (5.49m x 2.64m)

With uPVC double glazed window and door to the side elevation, radiator.

# **Bedroom Two**

15' 0" x 11' 1" (4.57m x 3.38m)

Measurement narrowing to 6'. With uPVC double glazed window to the front elevation, radiator.