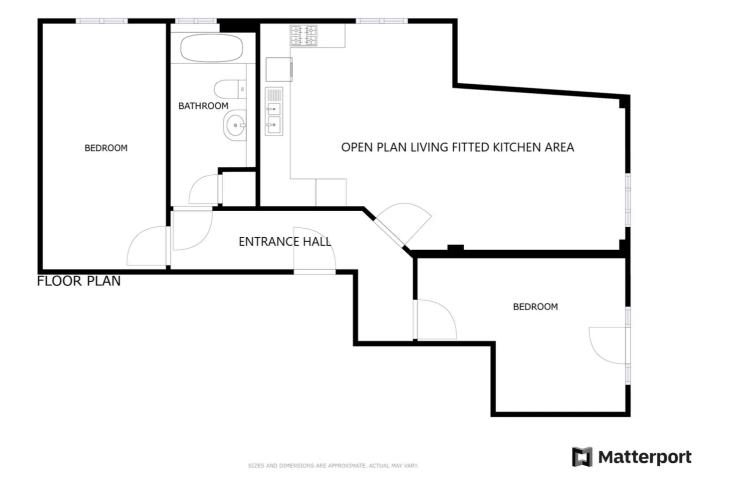

### **Communal Entrance Hall**

With stairs and lift access to upper floors.

#### **Private Entrance Hall**

With wood effect floor, intercom system, radiator.

## Open Plan Living Fitted Kitchen Area

26' 0" x 16' 7" (7.92m x 5.05m)

Measurement narrowing to 11'7" (irregular measurement). With uPVC double glazed windows to the front and side elevations, wood effect floor, TV point, seating area, kitchen area with wall and base units with work surfaces over, stainless steel sink, drainer and mixer tap, inset four ring electric ceramic hob and oven with extractor hood over, plumbing for washing machine, plumbing for dishwasher, integrated fridge, integrated freezer, radiator.

## **Bedroom One**

18' 0" x 8' 8" (5.49m x 2.64m)

With uPVC double glazed window and door to the side elevation, radiator.

#### **Bedroom Two**

15' 0" x 11' 1" (4.57m x 3.38m)

Measurement narrowing to 6'. With uPVC double glazed window to the front elevation, radiator.

#### **Bathroom**

With uPVC double glazed window to the rear elevation, part tiled walls, tiled floor, bath with shower over and shower screen, wash hand basin, low-level WC, built-in cupboard, ladder style towel rail/radiator.