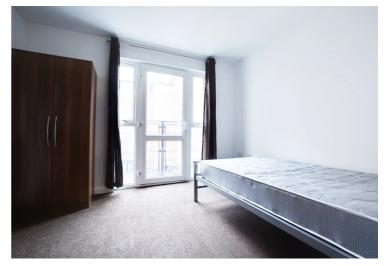

## **Bedroom One**

18' 0" x 8' 8" (5.49m x 2.64m)

With uPVC double glazed window and door to the side elevation, radiator.