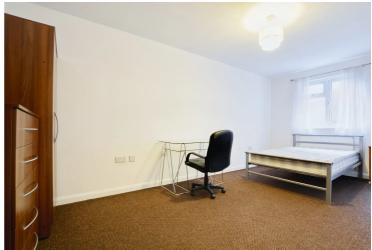

#### **Bedroom Two**

15' 0" x 11' 1" (4.57m x 3.38m)

Measurement narrowing to 6'. With uPVC double glazed window to the front elevation, radiator.