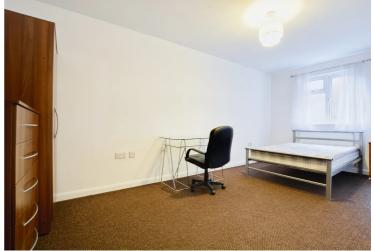

## **Bedroom One**

18' 0" x 8' 8" (5.49m x 2.64m)

With uPVC double glazed window and door to the side elevation, radiator.

#### **Bedroom Two**

15' 0" x 11' 1" (4.57m x 3.38m)

Measurement narrowing to 6'. With uPVC double glazed window to the front elevation, radiator.