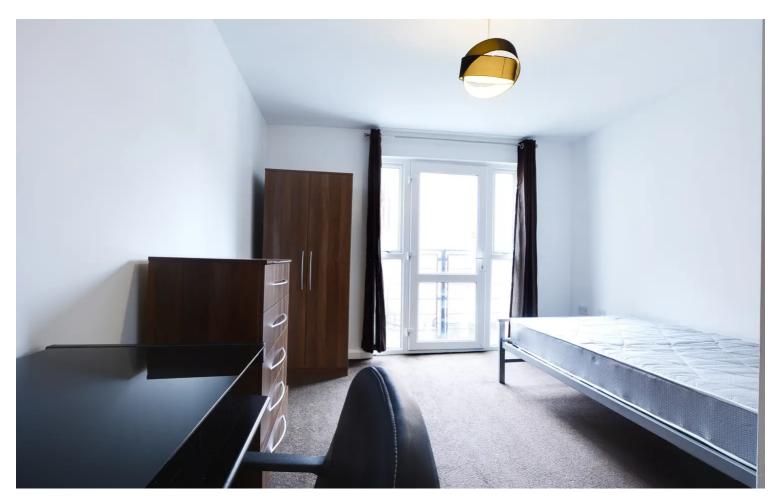

## **Bedroom One**

18' 0" x 8' 8" (5.49m x 2.64m)

With uPVC double glazed window and door to the side elevation, radiator.