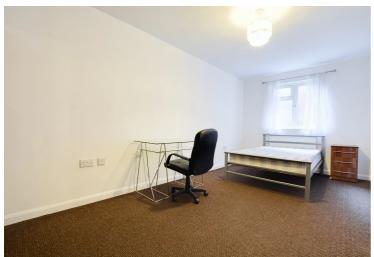

#### **Bedroom Two**

15' 0" x 11' 1" (4.57m x 3.38m)

Measurement narrowing to 6'. With uPVC double glazed window to the front elevation, radiator.