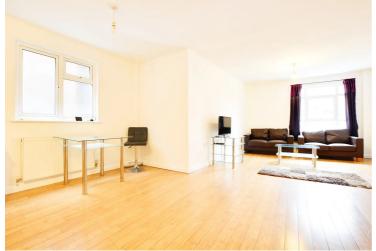

## Open Plan Living Fitted Kitchen Area

26' 0" x 16' 7" (7.92m x 5.05m)

Measurement narrowing to 11'7" (irregular measurement). With uPVC double glazed windows to the front and side elevations, wood effect floor, TV point, seating area, kitchen area with wall and base units with work surfaces over, stainless steel sink, drainer and mixer tap, inset four ring electric ceramic hob and oven with extractor hood over, plumbing for washing machine, plumbing for dishwasher, integrated fridge, integrated freezer, radiator.