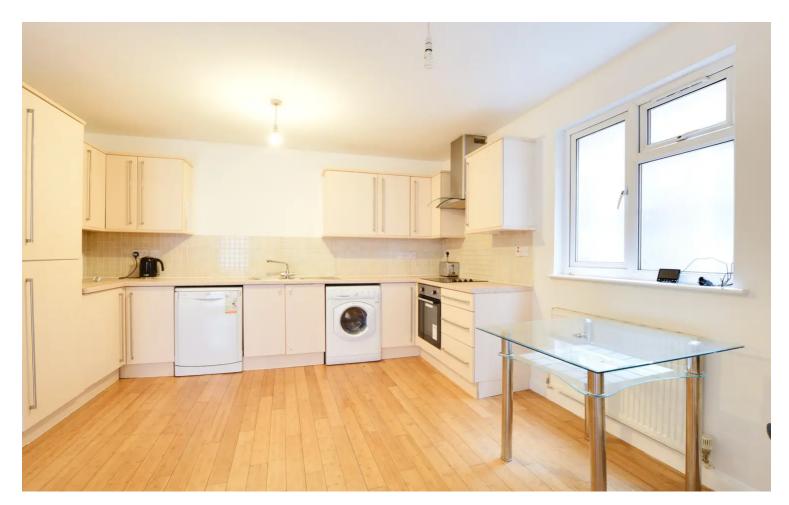

## Open Plan Living Fitted Kitchen Area

26' 0" x 16' 7" (7.92m x 5.05m)

Measurement narrowing to 11'7" (irregular measurement). With uPVC double glazed windows to the front and side elevations, wood effect floor, TV point, seating area, kitchen area with wall and base units with work surfaces over, stainless steel sink, drainer and mixer tap, inset four ring electric ceramic hob and oven with extractor hood over, plumbing for washing machine, plumbing for dishwasher, integrated fridge, integrated freezer, radiator.