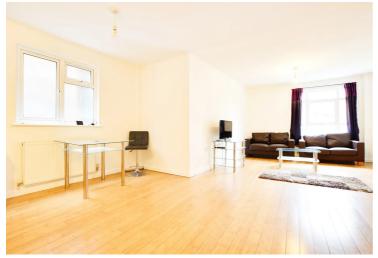

## Open Plan Living Fitted Kitchen Area

26' 0" x 16' 7" (7.92m x 5.05m)

Measurement narrowing to 11'7" (irregular measurement). With uPVC double glazed windows to the front and side elevations, wood effect floor, TV point, seating area, kitchen area with wall and base units with work surfaces over, stainless steel sink, drainer and mixer tap, inset four ring electric ceramic hob and oven with extractor hood over, plumbing for washing machine, plumbing for dishwasher, integrated fridge, integrated freezer, radiator.