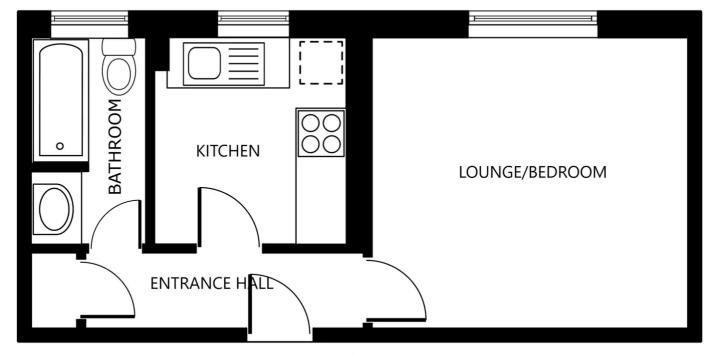

## **Entrance Hall**

With storage cupboard, access to:

# Lounge/Bedroom

12' 4" x 11' 4" (3.76m x 3.45m)

With uPVC double glazed window to the rear elevation, wood effect floor, TV point.

### Kitchen

8' 0" x 7' 6" (2.44m x 2.29m)

With uPVC double glazed window to the rear elevation, wall and base units with work surface over, sink and drainer, space for electric cooker, space for fridge, space for freezer, part tiled walls.

#### **Bathroom**

8' 0" x 4' 5" (2.44m x 1.35m)

With uPVC double glazed window to the rear elevation, bath with shower over, low-level WC, wash hand basin with storage below, part tiled walls.

## **Communal Parking**

The property has communal parking entered via a security gate.

FLOOR PLAN

SIZES AND DIMENSIONS ARE APPROXIMATE, ACTUAL MAY VARY.