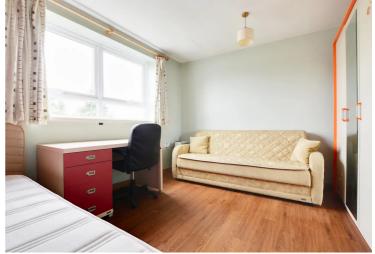

# Lounge/Bedroom

12' 4" x 11' 4" (3.76m x 3.45m)

With uPVC double glazed window to the rear elevation, wood effect floor, TV point.