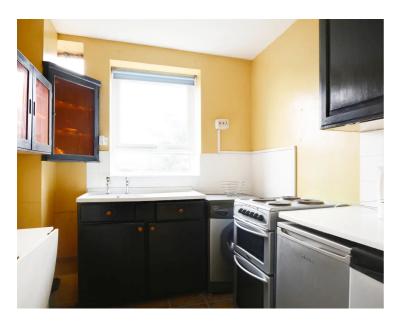

### Kitchen

8' 0" x 7' 6" (2.44m x 2.29m)

With uPVC double glazed window to the rear elevation, wall and base units with work surface over, sink and drainer, space for electric cooker, space for fridge, space for freezer, part tiled walls.