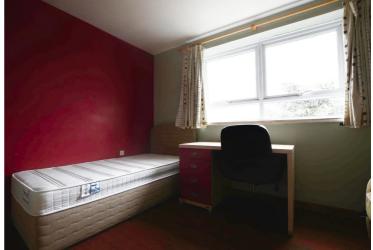

# Lounge/Bedroom

12' 4" x 11' 4" (3.76m x 3.45m)

With uPVC double glazed window to the rear elevation, wood effect floor, TV point.