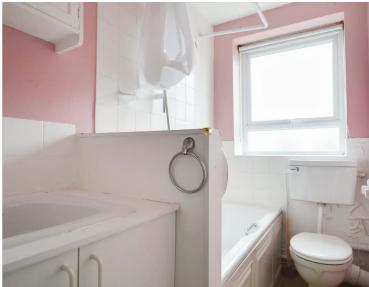

#### **Bathroom**

8' 0" x 4' 5" (2.44m x 1.35m)

With uPVC double glazed window to the rear elevation, bath with shower over, low-level WC, wash hand basin with storage below, part tiled walls.