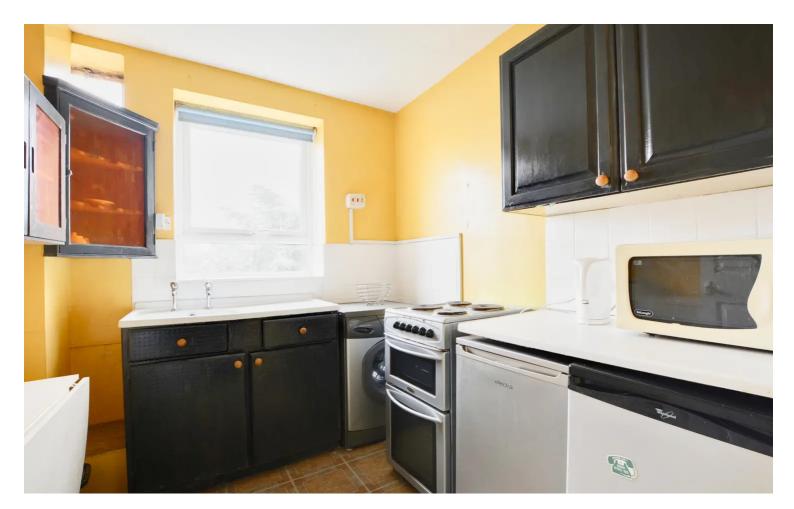

### Kitchen

8' 0" x 7' 6" (2.44m x 2.29m)

With uPVC double glazed window to the rear elevation, wall and base units with work surface over, sink and drainer, space for electric cooker, space for fridge, space for freezer, part tiled walls.