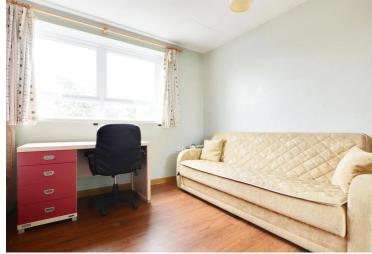

# Lounge/Bedroom

12' 4" x 11' 4" (3.76m x 3.45m)

With uPVC double glazed window to the rear elevation, wood effect floor, TV point.