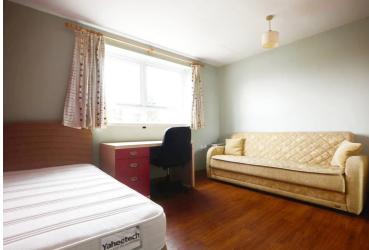

# Lounge/Bedroom

12' 4" x 11' 4" (3.76m x 3.45m)

With uPVC double glazed window to the rear elevation, wood effect floor, TV point.