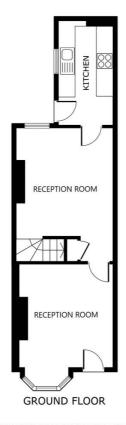

# **Reception Room One**

13' 7" x 10' 10" (4.14m x 3.30m)

Measurement into bay window. With double glazed bay window to the front elevation, meter cupboard, fireplace, radiator.

#### **Reception Room Two**

12' 0" x 11' 0" (3.66m x 3.35m)

With double glazed window to the rear elevation, under stairs storage cupboard, stairs to first floor, laminate floor, radiator.

## Kitchen

12' 6" x 6' 5" (3.81m x 1.96m)

With double glazed window and door to the side elevation, stainless steel sink and drainer unit with a range of wall and base units with work surfaces over, built-in oven and gas hob with chimney hood over, plumbing for washing machine, cupboard housing boiler, tiled floor.