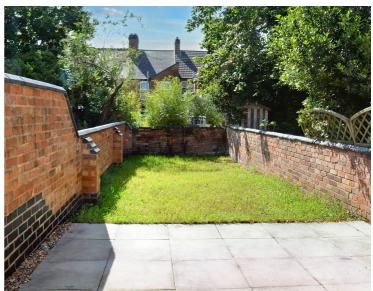

#### Rear Garden

A generous sized southerly facing rear garden with paved patio seating area, lawn, walled perimeter, outside store, gate to side access.

SIZES AND DIMENSIONS ARE APPROXIMATE, ACTUAL MAY VARY.