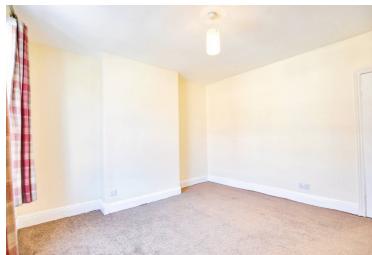

#### **Bedroom One**

12' 4" x 11' 9" (3.76m x 3.58m)

With double glazed window to the front elevation, radiator.

#### **Bedroom Two**

12' 1" x 9' 5" (3.68m x 2.87m)

With double glazed window to the rear elevation, built-in cupboard, radiator.