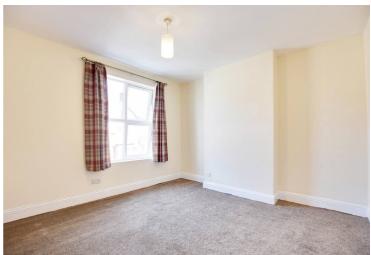

#### **Bedroom One**

12' 4" x 11' 9" (3.76m x 3.58m)

With double glazed window to the front elevation, radiator.

#### **Bedroom Two**

12' 1" x 9' 5" (3.68m x 2.87m)

With double glazed window to the rear elevation, built-in cupboard, radiator.