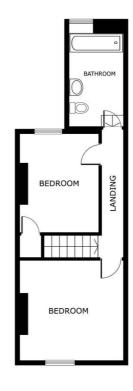

## First Floor Landing

With loft access.

#### **Bedroom One**

12' 4" x 11' 9" (3.76m x 3.58m)

With double glazed window to the front elevation, radiator.

#### **Bedroom Two**

12' 1" x 9' 5" (3.68m x 2.87m)

With double glazed window to the rear elevation, built-in cupboard, radiator.

#### **Bathroom**

12' 6" x 6' 7" (3.81m x 2.01m)

With double glazed window to the rear elevation, bath with mixer tap shower attachment, pedestal wash hand basin, low-level WC, part tiled walls, vinyl floor, radiator.