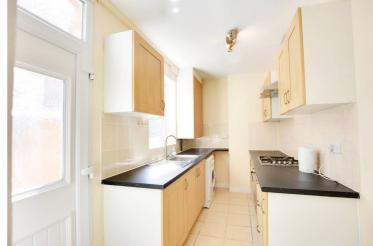

## Kitchen

12' 6" x 6' 5" (3.81m x 1.96m)

With double glazed window and door to the side elevation, stainless steel sink and drainer unit with a range of wall and base units with work surfaces over, built-in oven and gas hob with chimney hood over, plumbing for washing machine, cupboard housing boiler, tiled floor.