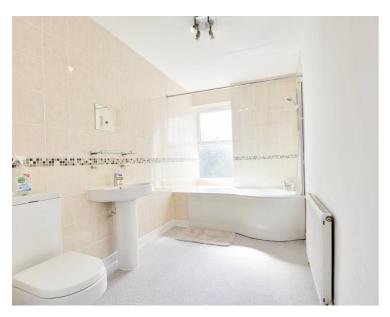

#### **Bathroom**

12' 6" x 6' 7" (3.81m x 2.01m)

With double glazed window to the rear elevation, bath with mixer tap shower attachment, pedestal wash hand basin, low-level WC, part tiled walls, vinyl floor, radiator.