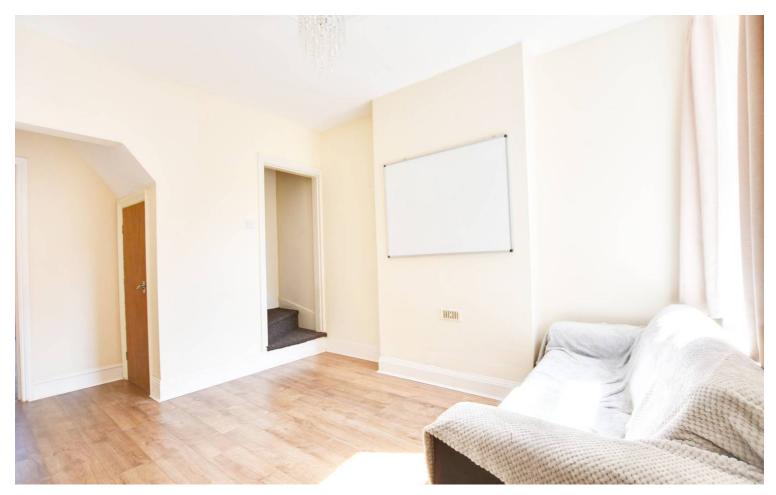

#### **Reception Room Two**

12' 0" x 11' 0" (3.66m x 3.35m)

With double glazed window to the rear elevation, under stairs storage cupboard, stairs to first floor, laminate floor, radiator.