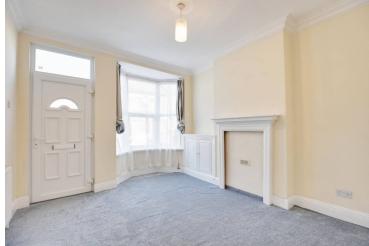

# **Reception Room One**

13' 7" x 10' 10" (4.14m x 3.30m)

Measurement into bay window. With double glazed bay window to the front elevation, meter cupboard, fireplace, radiator.