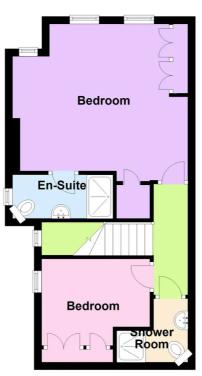

# **First Floor Landing**

With storage, wooden floor, radiator.

# **Principal Bedroom**

#### 14' 6" x 13' 9" (4.42m x 4.19m)

With three uPVC double glazed windows to the rear elevation, fitted wardrobes, overhead box cupboards over, storage cupboard, wooden floor, radiator, access leading to:

### **En-Suite Shower Room**

#### 8' 9" x 4' 5" (2.67m x 1.35m)

With window to the rear elevation, comprising: double shower cubicle with rainfall shower head, low-level WC with douche, vanity wash hand basin, medicine cabinet, spotlights, tiled walls, vinyl floor.

#### **Bedroom Two**

9' 7" x 8' 9" (2.92m x 2.67m) With uPVC double glazed window to the side elevation, fitted wardrobes, wooden floor, radiator

#### Shower Room

#### 6' 2" x 5' 6" (1.88m x 1.68m)

Comprising a shower cubicle with rainfall shower head, low-level WC with douche, mirrored medicine cabinet, spotlights, tiled walls, vinyl floor, chrome towel rail/radiator.