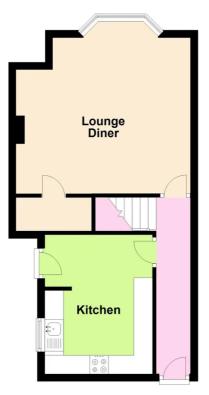

# **Entrance HalL**

17' 6" x 3' 4" (5.33m x 1.02m) With stairs to first floor, wooden floor, radiator.

#### Lounge Diner

#### 15' 6" x 14' 4" (4.72m x 4.37m)

With uPVC double glazed bay window to the rear elevation, further uPVC double glazed window to the rear elevation, door leading to communal garden, under stairs storage cupboard, wooden floor, intercom system, two radiators.

# **Fitted Kitchen**

#### 12' 2" x 10' 0" (3.71m x 3.05m)

With uPVC double glazed window to the side elevation, door to communal garden, stainless steel sink and drainer unit, a range of wall and base units with work surfaces over, gas hob and electric oven with extractor hood over, plumbing for washing machine and dishwasher, part tiled walls, tiled floor, Worcester Bosch combination boiler.