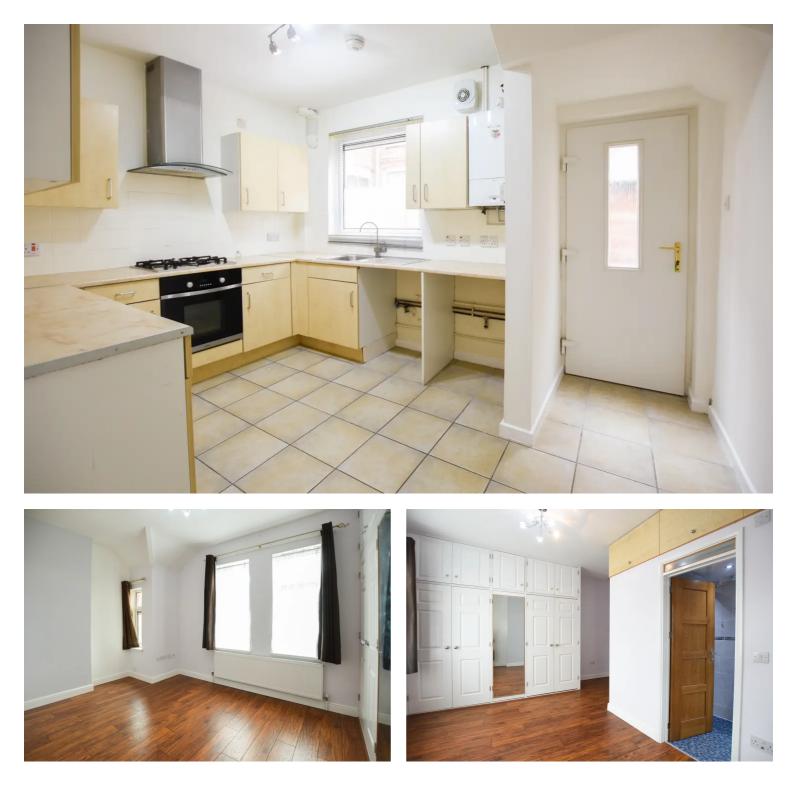

# **Fitted Kitchen**

#### 12' 2" x 10' 0" (3.71m x 3.05m)

With uPVC double glazed window to the side elevation, door to communal garden, stainless steel sink and drainer unit, a range of wall and base units with work surfaces over, gas hob and electric oven with extractor hood over, plumbing for washing machine and dishwasher, part tiled walls, tiled floor, Worcester Bosch combination boiler.

# **Principal Bedroom**

#### 14' 6" x 13' 9" (4.42m x 4.19m)

With three uPVC double glazed windows to the rear elevation, fitted wardrobes, overhead box cupboards over, storage cupboard, wooden floor, radiator, access leading to:

#### **Bedroom Two**

9' 7" x 8' 9" (2.92m x 2.67m) With uPVC double glazed window to the side elevation, fitted wardrobes, wooden floor, radiator