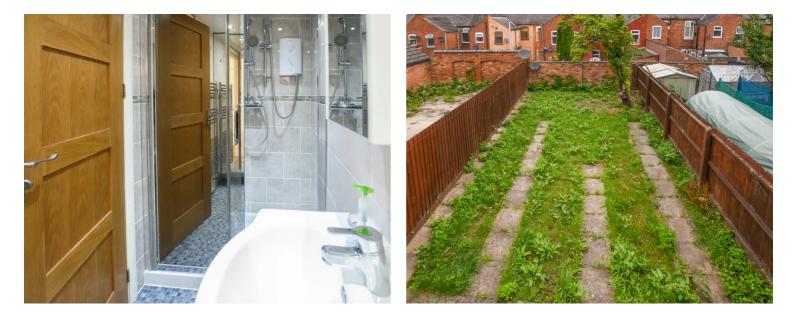

### **En-Suite Shower Room**

#### 8' 9" x 4' 5" (2.67m x 1.35m)

With window to the rear elevation, comprising: double shower cubicle with rainfall shower head, low-level WC with douche, vanity wash hand basin, medicine cabinet, spotlights, tiled walls, vinyl floor.

#### **Rear Garden**

A communal rear garden with paved patio area, lawn, fencing to sides.

This Floor Plan and the Measurements are a guide Only. Plan produced using PlanUp.

**First Floor** 

The floor plans are not to scale, and are intended for use as a guide to the layout of the property only. They should not be used for any other purpose. Similarly, the plans are not designed to represent the actual décor found at the property in respect of flooring, wall coverings or fixtures and fittings.