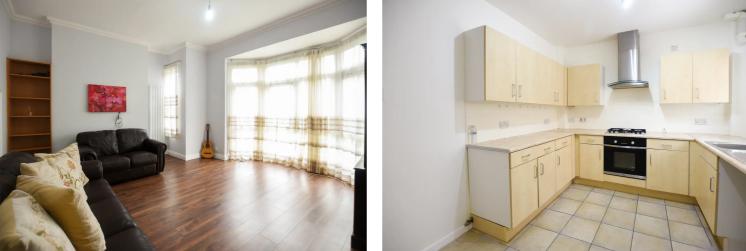

#### Lounge Diner

#### 15' 6" x 14' 4" (4.72m x 4.37m)

With uPVC double glazed bay window to the rear elevation, further uPVC double glazed window to the rear elevation, door leading to communal garden, under stairs storage cupboard, wooden floor, intercom system, two radiators.

# **Fitted Kitchen**

#### 12' 2" x 10' 0" (3.71m x 3.05m)

With uPVC double glazed window to the side elevation, door to communal garden, stainless steel sink and drainer unit, a range of wall and base units with work surfaces over, gas hob and electric oven with extractor hood over, plumbing for washing machine and dishwasher, part tiled walls, tiled floor, Worcester Bosch combination boiler.