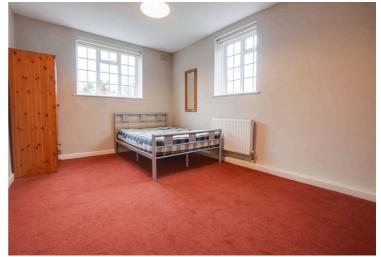

#### **Bedroom One**

14' 1" x 11' 9" (4.29m x 3.58m)

With double glazed windows to the front and side elevations, two built-in wardrobes, radiator.

#### **Bedroom Two**

13' 9" x 10' 8" (4.19m x 3.25m)

With double glazed windows to the rear and side elevations, built-in wardrobe.