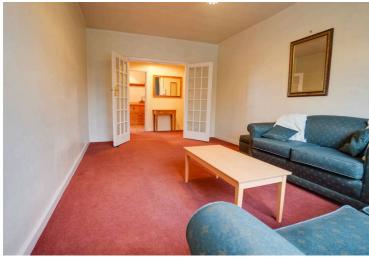

# Sitting Room

18' 3" x 11' 0" (5.56m x 3.35m)

With double glazed window to the front elevation, radiator.