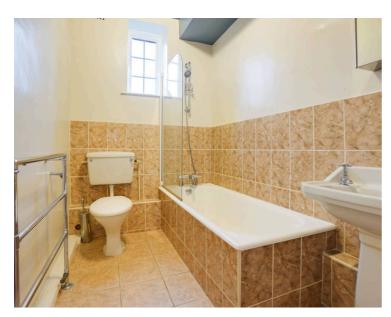

#### **Bathroom**

7' 10" x 5' 7" (2.39m x 1.70m)

With double glazed window to the side elevation, bath with mixer tap shower attachment, low-level WC, pedestal wash hand basin.