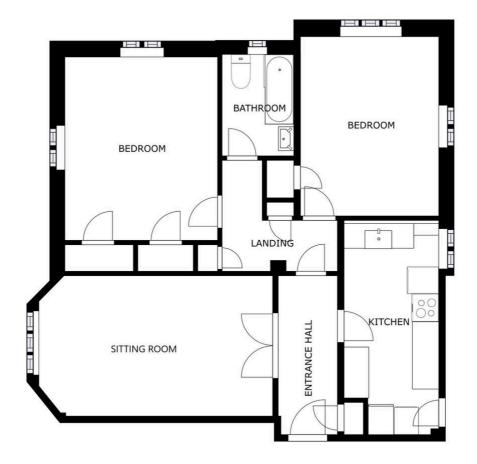

# Sitting Room

18' 3" x 11' 0" (5.56m x 3.35m)

With double glazed window to the front elevation, radiator.

#### Kitchen

16' 5" x 7' 4" (5.00m x 2.24m)

With double glazed window to the rear elevation, ceramic sink with a range of solid bespoke wooden units with worksurfaces over, plumbing for washing machine, radiator. (appliances are negotiable)

#### **Bedroom One**

14' 1" x 11' 9" (4.29m x 3.58m)

With double glazed windows to the front and side elevations, two built-in wardrobes, radiator.

#### **Bedroom Two**

13' 9" x 10' 8" (4.19m x 3.25m)

With double glazed windows to the rear and side elevations, built-in wardrobe.

#### **Bathroom**

7' 10" x 5' 7" (2.39m x 1.70m)

With double glazed window to the side elevation, bath with mixer tap shower attachment, low-level WC, pedestal wash hand basin.