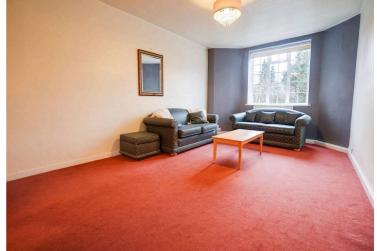

# Sitting Room

18' 3" x 11' 0" (5.56m x 3.35m)

With double glazed window to the front elevation, radiator.