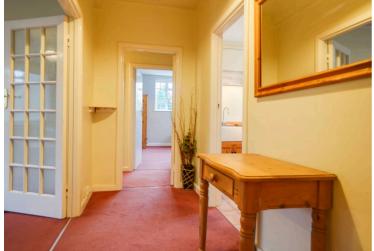

## **Private Entrance Hall**

With fold open doors to sitting room.

## **Inner Hallway**

With two built-in storage cupboards.