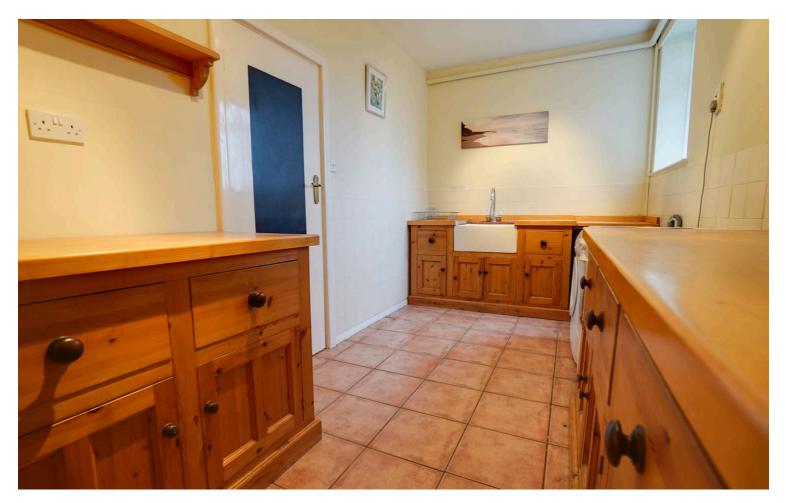

#### Kitchen

16' 5" x 7' 4" (5.00m x 2.24m)

With double glazed window to the rear elevation, ceramic sink with a range of solid bespoke wooden units with worksurfaces over, plumbing for washing machine, radiator. (appliances are negotiable)