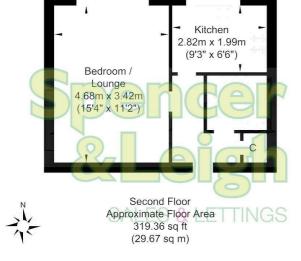

Approximate Gross Internal Area = 29.67 sq m / 319.36 sq ft Illustration for identification purposes only, measurements are approximate, not to scale