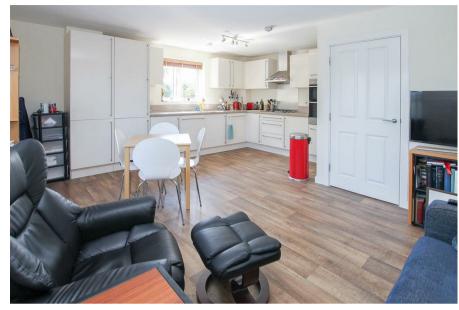

The apartment consists of one double bedroom which has ample space for fitted or freestanding bedroom furniture, A spacious kitchen/diner/lounge which has modern units fitted to the kitchen space, with integrated appliances to include a double oven, hob with extractor above, fridge/freezer, washing machine and dishwasher, Externally the property benefits from allocated parking, plus visitor parking and residents have the use of the communal gardens to the rear. For sale with NO ONWARD CHAIN.