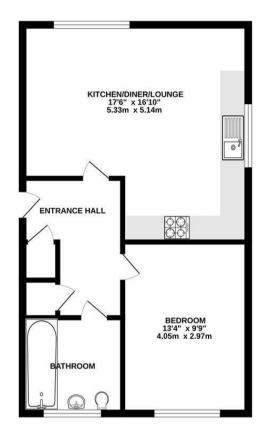

The apartment consists of one double bedroom which has ample space for fitted or freestanding bedroom furniture, A spacious kitchen/diner/lounge which has modern units fitted to the kitchen space, with integrated appliances to include a double oven, hob with extractor above, fridge/freezer, washing machine and dishwasher, Externally the property benefits from allocated parking, plus visitor parking and residents have the use of the communal gardens to the rear. For sale with NO ONWARD CHAIN.