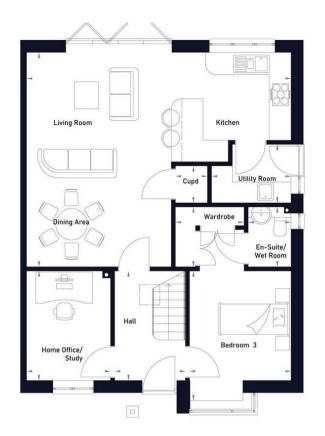

## Guide Price £525,000

PLOT 4 BANTERS LANE

Great Leighs Chelmsford, CM3 INT

THREE DOUBLE BEDROOMS

EN-SUITE TO TWO BEDROOMS

OPEN PLAN KITCHEN / DINING / FAMILY ROOM LUXURY FAMILY BATHROOM

HOME OFFICE / STUDY

Plot 4, Banters Lane is a fabulous 3 double bedroom, semi-detached chalet style bungalow of over 1300 sq.ft boasting a spectacular open plan luxury kitchen / dining / family room with bi-folding doors opening onto a large, landscaped rear garden. There is a separate utility room and ensuites to two of the bedrooms along with a first-floor family bath/shower room all with quality fittings, and there is a home office/study providing a quiet space away from the main living area, perfect for those looking to work from home. An eco-friendly, energy efficient heat source pump is fitted and there is underfloor heating throughout the property. There is ample parking to the front on your own block paved driveway.