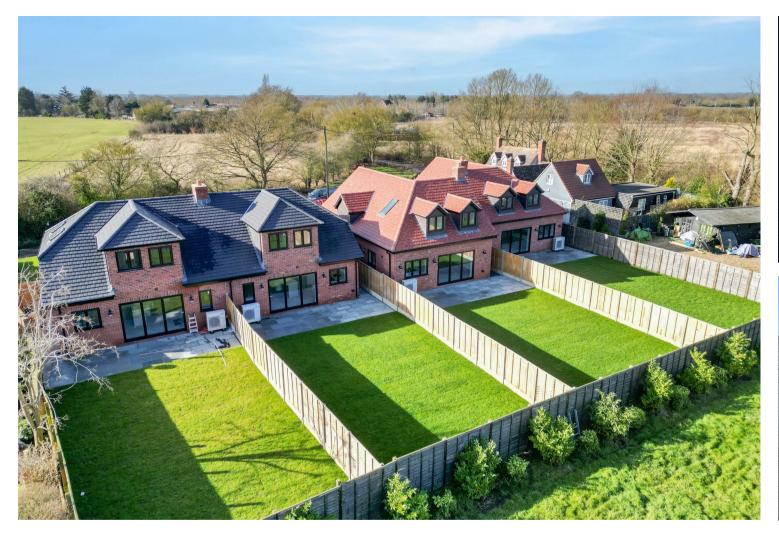

## Description

Located in the heart of Great Leighs, Chelmsford and being situated in a stunning location surrounded by fields and beautiful views is this exclusive new build development, consisting of just four, brand new family homes, built with luxury and sophistication in mind.

Plot 4, Banters Lane is a fabulous 3 double bedroom, semi-detached chalet style bungalow of over 1300 sq.ft boasting a spectacular open plan luxury kitchen / dining / family room with bi-folding doors opening onto a large, landscaped rear garden. There is a separate utility room and ensuites to two of the bedrooms along with a first-floor family bath/shower room all with quality fittings, and there is a home office/study providing a quiet space away from the main living area, perfect for those looking to work from home. An eco-friendly, energy efficient heat source pump is fitted and there is underfloor heating throughout the property. There is ample parking to the front on your own block paved driveway.