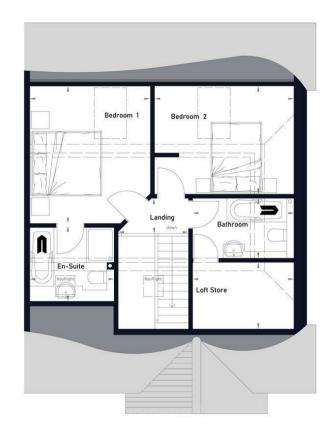

## Guide Price £525,000

PLOT 4 BANTERS LANE

Great Leighs Chelmsford, CM3 INT

THREE DOUBLE BEDROOMS

EN-SUITE TO TWO BEDROOMS

OPEN PLAN KITCHEN / DINING / FAMILY ROOM LUXURY FAMILY BATHROOM

HOME OFFICE / STUDY

Plot 4, Banters Lane is a fabulous 3 double bedroom, semi-detached chalet style bungalow of over 1300 sq.ft boasting a spectacular open plan luxury kitchen / dining / family room with bi-folding doors opening onto a large, landscaped rear garden. There is a separate utility room and ensuites to two of the bedrooms along with a first-floor family bath/shower room all with quality fittings, and there is a home office/study providing a quiet space away from the main living area, perfect for those looking to work from home. An eco-friendly, energy efficient heat source pump is fitted and there is underfloor heating throughout the property. There is ample parking to the front on your own block paved driveway.