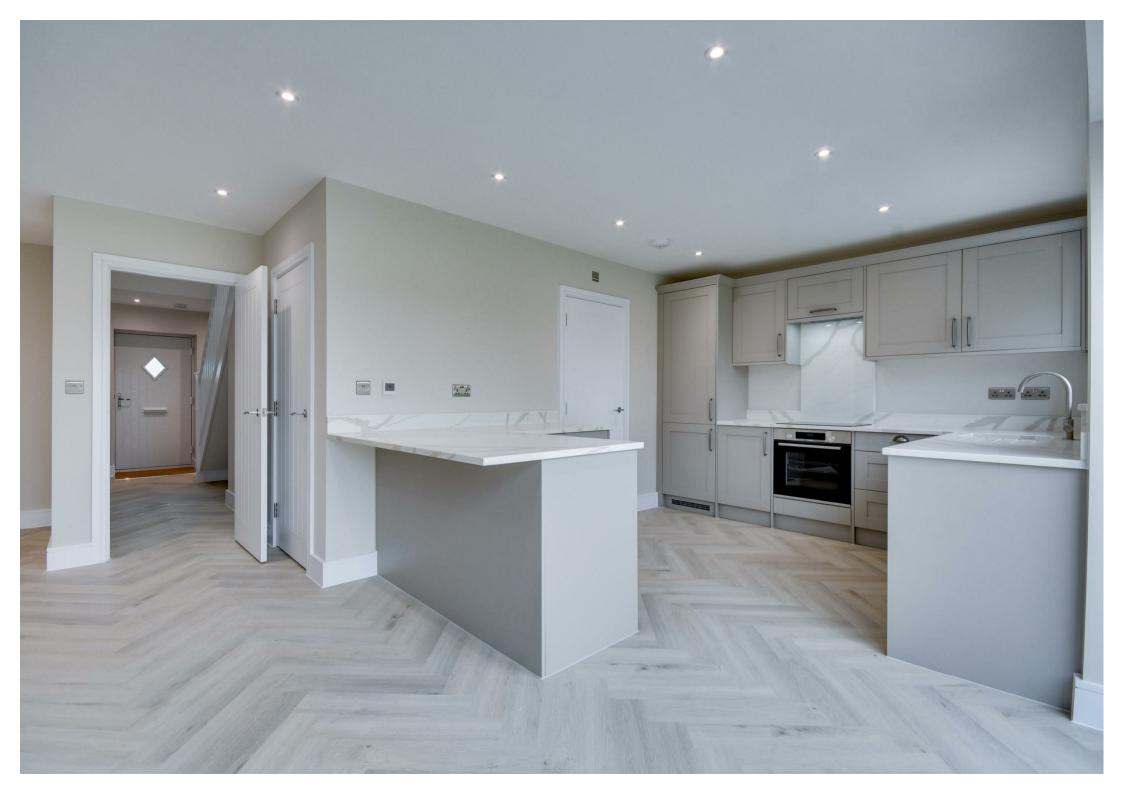

Plot 4, Banters Lane is a fabulous 3 double bedroom, semi-detached chalet style bungalow of over 1300 sq.ft boasting a spectacular open plan luxury kitchen / dining / family room with bi-folding doors opening onto a large, landscaped rear garden. There is a separate utility room and ensuites to two of the bedrooms along with a first-floor family bath/shower room all with quality fittings, and there is a home office/study providing a quiet space away from the main living area, perfect for those looking to work from home. An eco-friendly, energy efficient heat source pump is fitted and there is underfloor heating throughout the property. There is ample parking to the front on your own block paved driveway.