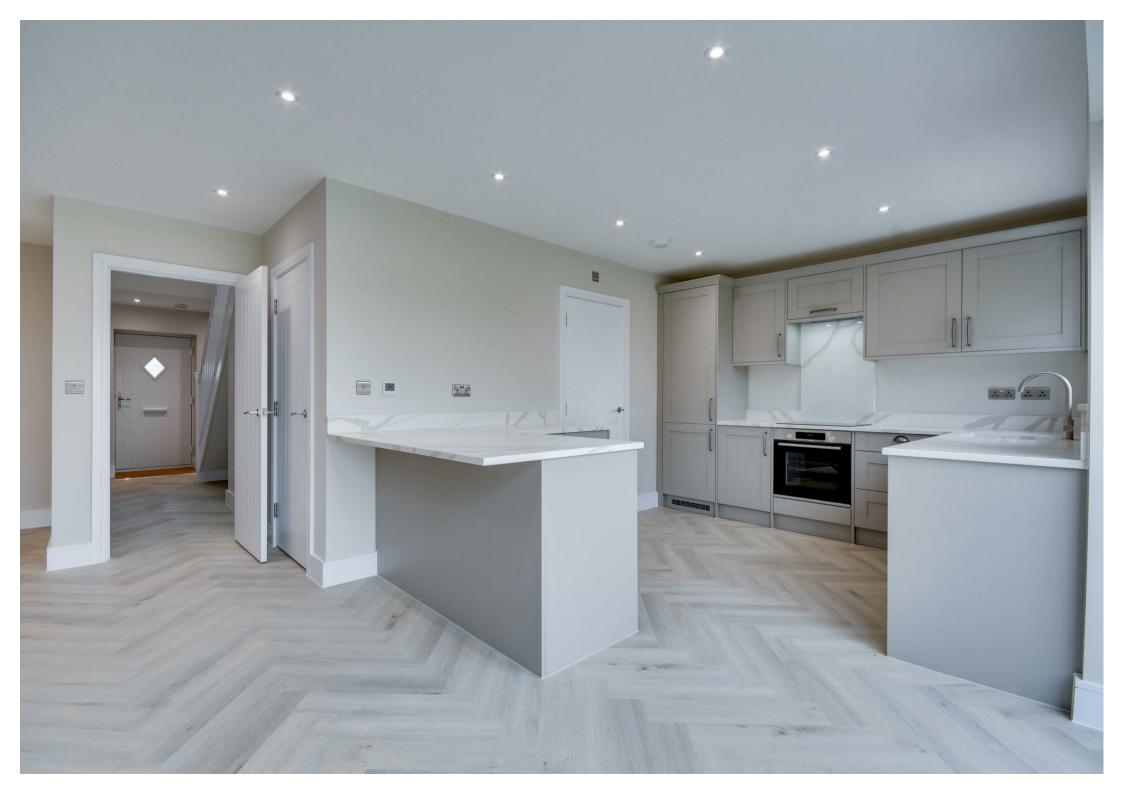

Plot 4, Banters Lane is a fabulous 3 double bedroom, semi-detached chalet style bungalow of over 1300 sq.ft boasting a spectacular open plan luxury kitchen / dining / family room with bi-folding doors opening onto a large, landscaped rear garden. There is a separate utility room and en-suites to two of the bedrooms along with a first-floor family bath/shower room all with quality fittings, and there is a home office/study providing a quiet space away from the main living area, perfect for those looking to work from home. An eco-friendly, energy efficient heat source pump is fitted and there is underfloor heating throughout the property. There is ample parking to the front on your own block paved driveway.