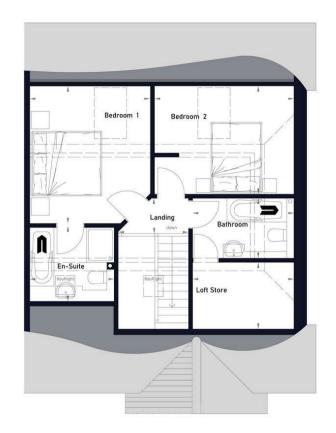

Plot 4, Banters Lane is a fabulous 3 double bedroom, semi-detached chalet style bungalow of over 1300 sq.ft boasting a spectacular open plan luxury kitchen / dining / family room with bi-folding doors opening onto a large, landscaped rear garden. There is a separate utility room and en-suites to two of the bedrooms along with a first-floor family bath/shower room all with quality fittings, and there is a home office/study providing a quiet space away from the main living area, perfect for those looking to work from home. An eco-friendly, energy efficient heat source pump is fitted and there is underfloor heating throughout the property. There is ample parking to the front on your own block paved driveway.