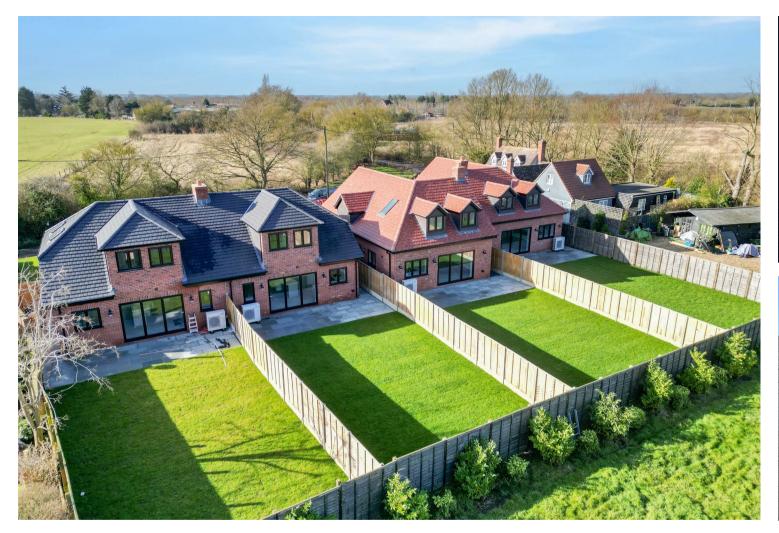

## Description

\*\* SALE INCENTIVE - STAMP DUTY PAID \*\* Located in the heart of Great Leighs, Chelmsford and being situated in a stunning location surrounded by fields and beautiful views is this exclusive new build development, consisting of just four, brand new family homes, built with luxury and sophistication in mind.

Plot 4, Banters Lane is a fabulous 3 double bedroom, semi-detached chalet style bungalow of over 1300 sq.ft boasting a spectacular open plan luxury kitchen / dining / family room with bi-folding doors opening onto a large, landscaped rear garden. There is a separate utility room and en-suites to two of the bedrooms along with a first-floor family bath/shower room all with quality fittings, and there is a home office/study providing a quiet space away from the main living area, perfect for those looking to work from home. An eco-friendly, energy efficient heat source pump is fitted and there is underfloor heating throughout the property. There is ample parking to the front on your own block paved driveway.