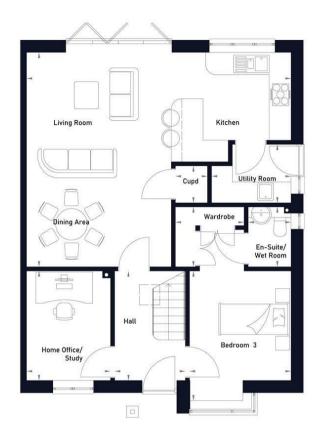

## Guide Price £575,000

PLOT 4 BANTERS LANE

Great Leighs Chelmsford, CM3 INT

THREE DOUBLE BEDROOMS

EN-SUITE TO TWO BEDROOMS

OPEN PLAN KITCHEN / DINING / FAMILY ROOM LUXURY FAMILY BATHROOM

HOME OFFICE / STUDY

Plot 4, Banters Lane is a fabulous 3 double bedroom, semi-detached chalet style bungalow of over 1300 sq.ft boasting a spectacular open plan luxury kitchen / dining / family room with bi-folding doors opening onto a large, landscaped rear garden. There is a separate utility room and en-suites to two of the bedrooms along with a first-floor family bath/shower room all with quality fittings, and there is a home office/study providing a quiet space away from the main living area, perfect for those looking to work from home. An eco-friendly, energy efficient heat source pump is fitted and there is underfloor heating throughout the property. There is ample parking to the front on your own block paved driveway.