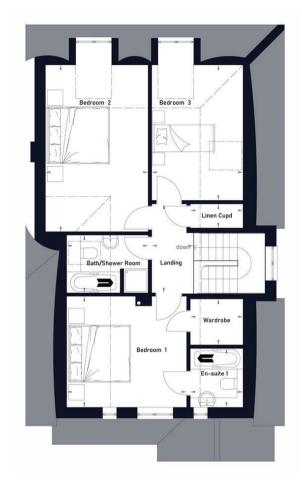

## PLOT 2 BANTERS LANE

Great Leighs Chelmsford, CM3 INT

FOUR DOUBLE BEDROOMS

EN-SUITE TO TWO BEDROOMS

OPEN PLAN KITCHEN / DINING / FAMILY ROOM

LUXURY FAMILY BATHROOM

HOME OFFICE / STUDY

LANDSCAPED REAR GARDEN

Plot 2, Banters Lane is a fabulous 4 double bedroom, detached chalet style bungalow of over 1600 sq.ft boasting a spectacular open plan luxury kitchen / dining / family room with bi-folding doors opening onto a large, landscaped rear garden. There are en-suites to two of the bedrooms along with a first-floor family bath/shower room all with quality fittings, along with a ground floor cloakroom and a separate study providing a quiet space away from the main living area, perfect for those looking to work from home. An eco-friendly, energy efficient heat source pump is fitted and there is underfloor heating throughout the property. There is ample parking to the front on your own block paved driveway.