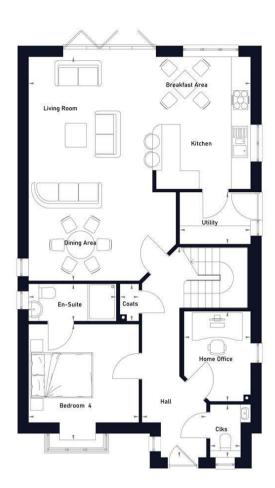

## PLOT 2 BANTERS LANE

Great Leighs Chelmsford, CM3 INT

FOUR DOUBLE BEDROOMS

EN-SUITE TO TWO BEDROOMS

OPEN PLAN KITCHEN / DINING / FAMILY ROOM

LUXURY FAMILY BATHROOM

HOME OFFICE / STUDY

LANDSCAPED REAR GARDEN

GROUND FLOOR CLOAKROOM

AMPLE PARKING

Plot 2, Banters Lane is a fabulous 4 double bedroom, detached chalet style bungalow of over 1600 sq.ft boasting a spectacular open plan luxury kitchen / dining / family room with bi-folding doors opening onto a large, landscaped rear garden. There are en-suites to two of the bedrooms along with a first-floor family bath/shower room all with quality fittings, along with a ground floor cloakroom and a separate study providing a quiet space away from the main living area, perfect for those looking to work from home. An eco-friendly, energy efficient heat source pump is fitted and there is underfloor heating throughout the property. There is ample parking to the front on your own block paved driveway.