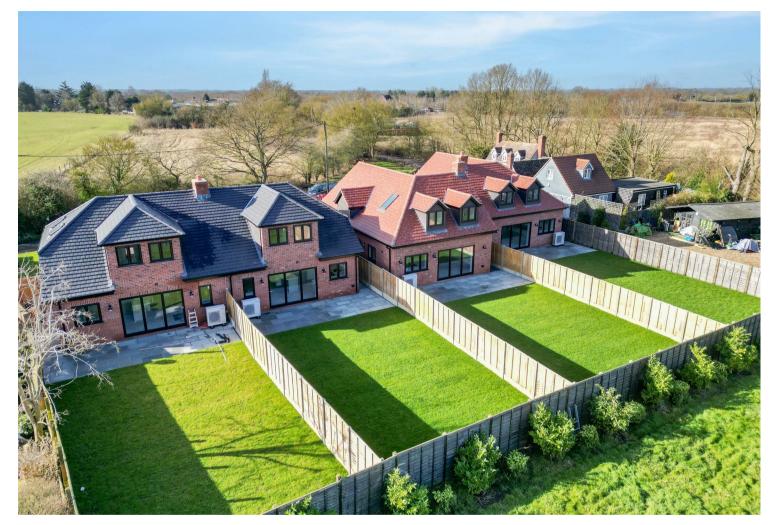

Plot 2, Banters Lane is a fabulous 4 double bedroom, detached chalet style bungalow of over 1600 sq.ft boasting a spectacular open plan luxury kitchen / dining / family room with bi-folding doors opening onto a large, landscaped rear garden. There are en-suites to two of the bedrooms along with a first-floor family bath/shower room all with quality fittings, along with a ground floor cloakroom and a separate study providing a quiet space away from the main living area, perfect for those looking to work from home. An eco-friendly, energy efficient heat source pump is fitted and there is underfloor heating throughout the property. There is ample parking to the front on your own block paved driveway.

These lovely homes are situated within easy reach of Chelmsford city centre, where residents can enjoy the vibrant atmosphere, bustling shops, and delectable dining options at their leisure. There is convenient access to major roadways including the A131, A120, and A12, including connections to the M25. Furthermore, there is easy access to Stansted Airport ensuring stress-free travel for both business and leisure. For those commuting to the capital, the mainline train into London offers swift and efficient transportation, allowing residents to embrace city living while returning to the peaceful retreat of their rural haven.