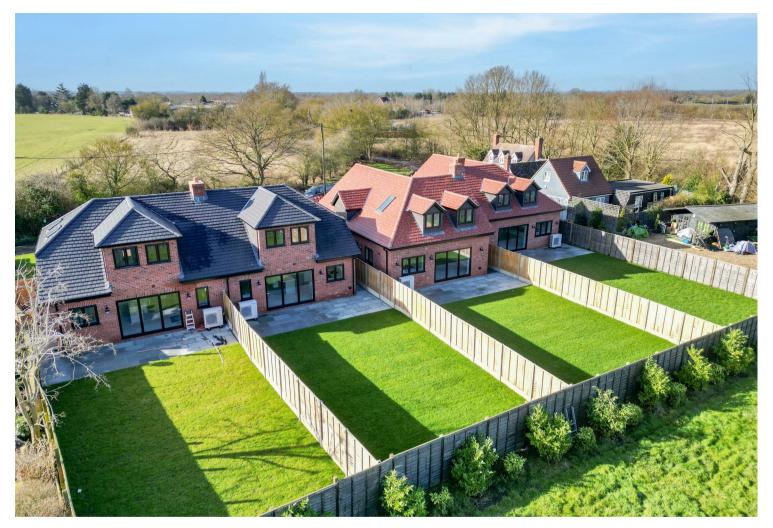

## Description

\*\* SALE INCENTIVE - STAMP DUTY PAID \*\* Located in the heart of Great Leighs, Chelmsford and being situated in a stunning location surrounded by fields and beautiful views is this exclusive new build development, consisting of just four, brand new family homes, built with luxury and sophistication in mind.

Plot 2, Banters Lane is a fabulous 4 double bedroom, detached chalet style bungalow of over 1600 sq.ft boasting a spectacular open plan luxury kitchen / dining / family room with bi-folding doors opening onto a large, landscaped rear garden. There are en-suites to two of the bedrooms along with a first-floor family bath/shower room all with quality fittings, along with a ground floor cloakroom and a separate study providing a quiet space away from the main living area, perfect for those looking to work from home. An eco-friendly, energy efficient heat source pump is fitted and there is underfloor heating throughout the property. There is ample parking to the front on your own block paved driveway.

These lovely homes are situated within easy reach of Chelmsford city centre, where residents can enjoy the vibrant atmosphere, bustling shops, and delectable dining options at their leisure. There is convenient access to major roadways including the A131, A120, and A12, including connections to the M25. Furthermore, there is easy access to Stansted Airport ensuring stress-free travel for both business and leisure. For those commuting to the capital, the mainline train into London offers swift and efficient transportation, allowing residents to embrace city living while returning to the peaceful retreat of their rural haven.