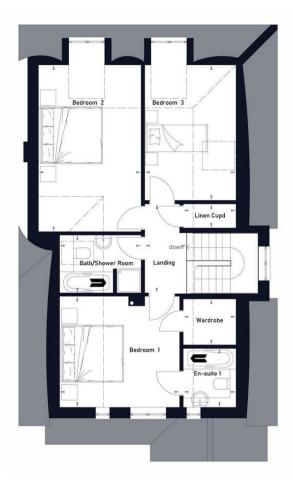

Plot 2, Banters Lane is a fabulous 4 double bedroom, detached chalet style bungalow of over 1600 sq.ft boasting a spectacular open plan luxury kitchen / dining / family room with bi-folding doors opening onto a large, landscaped rear garden. There are en-suites to two of the bedrooms along with a first-floor family bath/shower room all with quality fittings, along with a ground floor cloakroom and a separate study providing a quiet space away from the main living area, perfect for those looking to work from home. An eco-friendly, energy efficient heat source pump is fitted and there is underfloor heating throughout the property. There is ample parking to the front on your own block paved driveway.