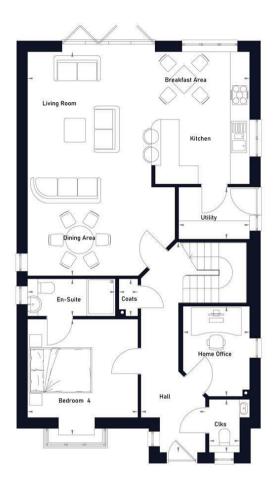

Plot 2, Banters Lane is a fabulous 4 double bedroom, detached chalet style bungalow of over 1600 sq.ft boasting a spectacular open plan luxury kitchen / dining / family room with bi-folding doors opening onto a large, landscaped rear garden. There are en-suites to two of the bedrooms along with a first-floor family bath/shower room all with quality fittings, along with a ground floor cloakroom and a separate study providing a quiet space away from the main living area, perfect for those looking to work from home. An eco-friendly, energy efficient heat source pump is fitted and there is underfloor heating throughout the property. There is ample parking to the front on your own block paved driveway.