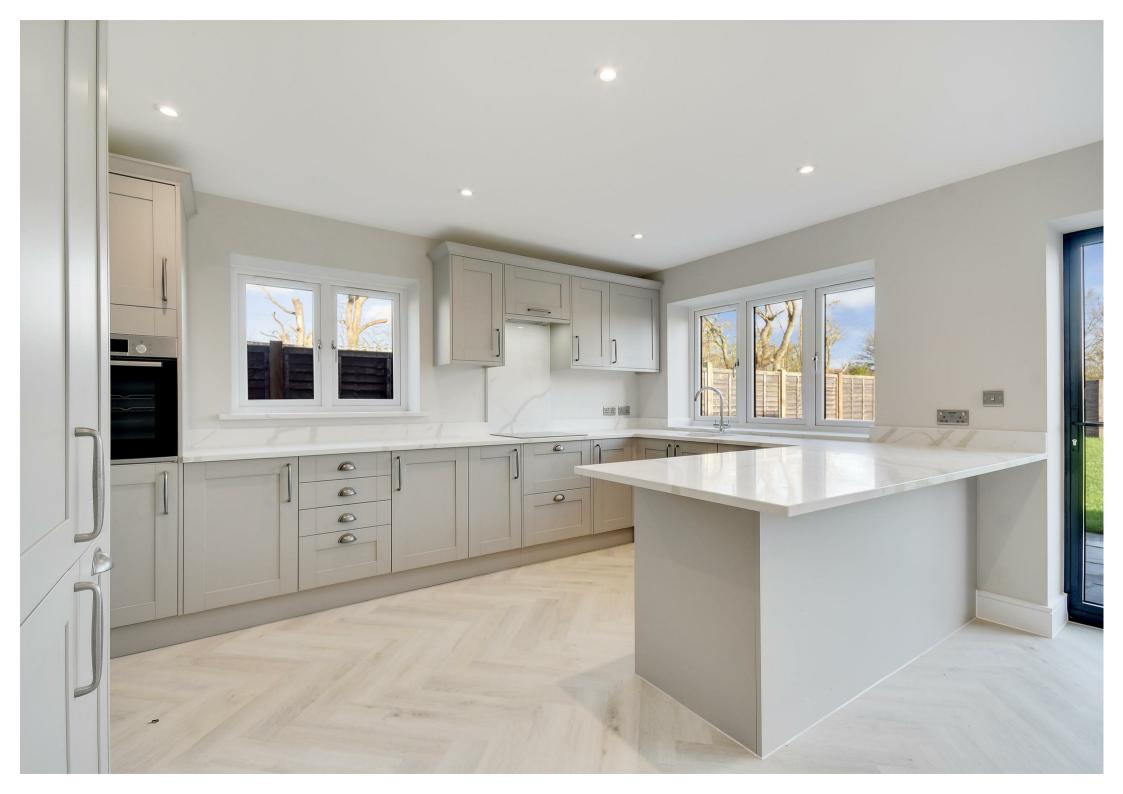

Plot 2, Banters Lane is a fabulous 4 double bedroom, detached chalet style bungalow of over 1600 sq.ft boasting a spectacular open plan luxury kitchen / dining / family room with bi-folding doors opening onto a large, landscaped rear garden. There are en-suites to two of the bedrooms along with a first-floor family bath/shower room all with quality fittings, along with a ground floor cloakroom and a separate study providing a quiet space away from the main living area, perfect for those looking to work from home. An eco-friendly, energy efficient heat source pump is fitted and there is underfloor heating throughout the property. There is ample parking to the front on your own block paved driveway.