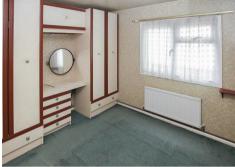

The property comprises of a bright living room which is opens into the kitchen which has space for freestanding appliances and is fitted with a range of wall and base units. From the kitchen you have access to an inner lobby where there are doors into the shower/wet room, a storage room, and into the bedroom at the rear. You have your own private garden to the front of the property which is enclosed by a small brick retaining wall and there is a paved patio area with brick shed to the rear. There is communal parking.