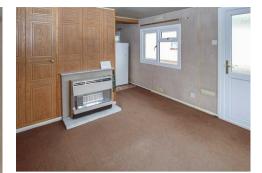

The property comprises of a bright living room which is opens into the kitchen which has space for freestanding appliances and is fitted with a range of wall and base units. From the kitchen you have access to an inner lobby where there are doors into the shower/wet room, a storage room, and into the bedroom at the rear. You have your own private garden to the front of the property which is enclosed by a small brick retaining wall and there is a paved patio area with brick shed to the rear. There is communal parking.