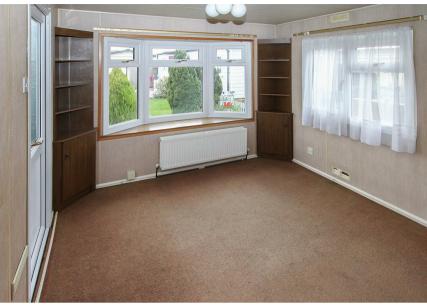

The property comprises of a bright living room which is opens into the kitchen which has space for freestanding appliances and is fitted with a range of wall and base units. From the kitchen you have access to an inner lobby where there are doors into the shower/wet room, a storage room, and into the bedroom at the rear. You have your own private garden to the front of the property which is enclosed by a small brick retaining wall and there is a paved patio area with brick shed to the rear. There is communal parking.