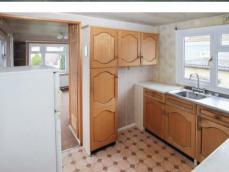

The property comprises of a bright living room which is opens into the kitchen which has space for freestanding appliances and is fitted with a range of wall and base units. From the kitchen you have access to an inner lobby where there are doors into the shower/wet room, a storage room, and into the bedroom at the rear. You have your own private garden to the front of the property which is enclosed by a small brick retaining wall and there is a paved patio area with brick shed to the rear. There is communal parking.