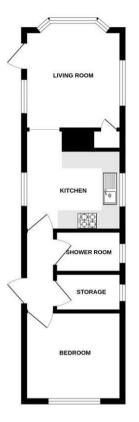

The property comprises of a bright living room which is opens into the kitchen which has space for freestanding appliances and is fitted with a range of wall and base units. From the kitchen you have access to an inner lobby where there are doors into the shower/wet room, a storage room, and into the bedroom at the rear. You have your own private garden to the front of the property which is enclosed by a small brick retaining wall and there is a paved patio area with brick shed to the rear. There is communal parking.