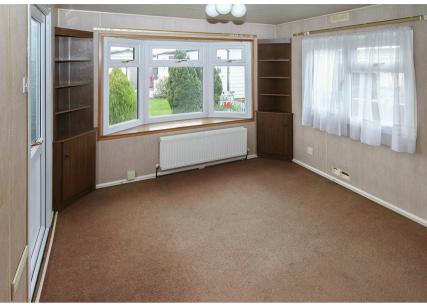

The property comprises of a bright living room which is opens into the kitchen which has space for freestanding appliances and is fitted with a range of wall and base units. From the kitchen you have access to an inner lobby where there are doors into the shower/wet room, a storage room, and into the bedroom at the rear. You have your own private garden to the front of the property which is enclosed by a small brick retaining wall and there is a paved patio area with brick shed to the rear. There is communal parking.