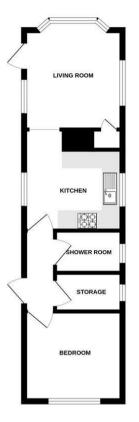

The property comprises of a bright living room which is opens into the kitchen which has space for freestanding appliances and is fitted with a range of wall and base units. From the kitchen you have access to an inner lobby where there are doors into the shower/wet room, a storage room, and into the bedroom at the rear. You have your own private garden to the front of the property which is enclosed by a small brick retaining wall and there is a paved patio area with brick shed to the rear. There is communal parking.

approximate. Not to scale. Illustrative purposes only Made with Metropic (2005)