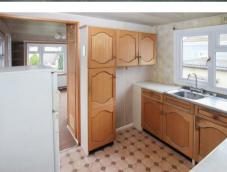

The property comprises of a bright living room which is opens into the kitchen which has space for freestanding appliances and is fitted with a range of wall and base units. From the kitchen you have access to an inner lobby where there are doors into the shower/wet room, a storage room, and into the bedroom at the rear. You have your own private garden to the front of the property which is enclosed by a small brick retaining wall and there is a paved patio area with brick shed to the rear. There is communal parking.