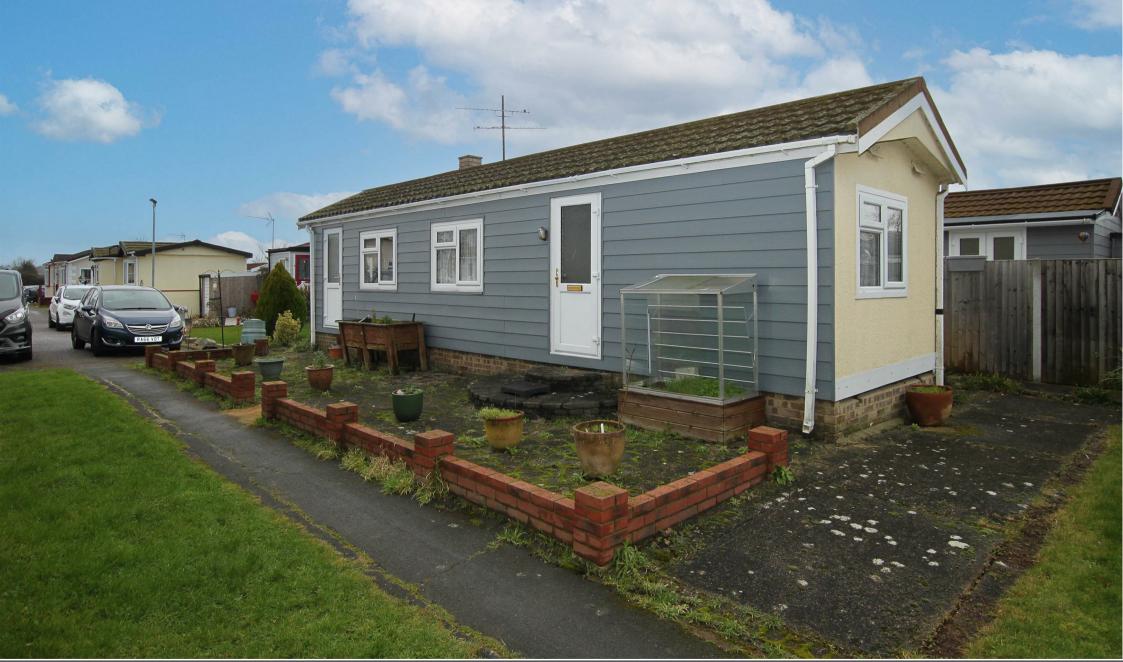

Chelmsford Road, Blackmore Ingatestone GROUND FLOOR

17 Elm Court Park Chelmsford Road, Blackmore, Ingatestone, CM4 0SE

Located in a well-kept, quiet residential park home site just a short walk from the village of Blackmore is this one-bedroom mobile home which requires complete modernisation throughout. Elm Court Park is a popular site offering a wonderful safe community for the over 50's. Blackmore Village has a good range of local amenities, including Village Stores and Post Office, Blackmore Tea Rooms, village hall and the popular Leather Bottle pub. Applicants looking for high street shopping will find that the bustling towns of Brentwood and Shenfield are also within easy reach.

The property comprises of a bright living room which is opens into the kitchen which has space for freestanding appliances and is fitted with a range of wall and base units. From the kitchen you have access to an inner lobby where there are doors into the shower/wet room, a storage room, and into the bedroom at the rear. You have your own private garden to the front of the property which is enclosed by a small brick retaining wall and there is a paved patio area with brick shed to the rear. There is communal parking.