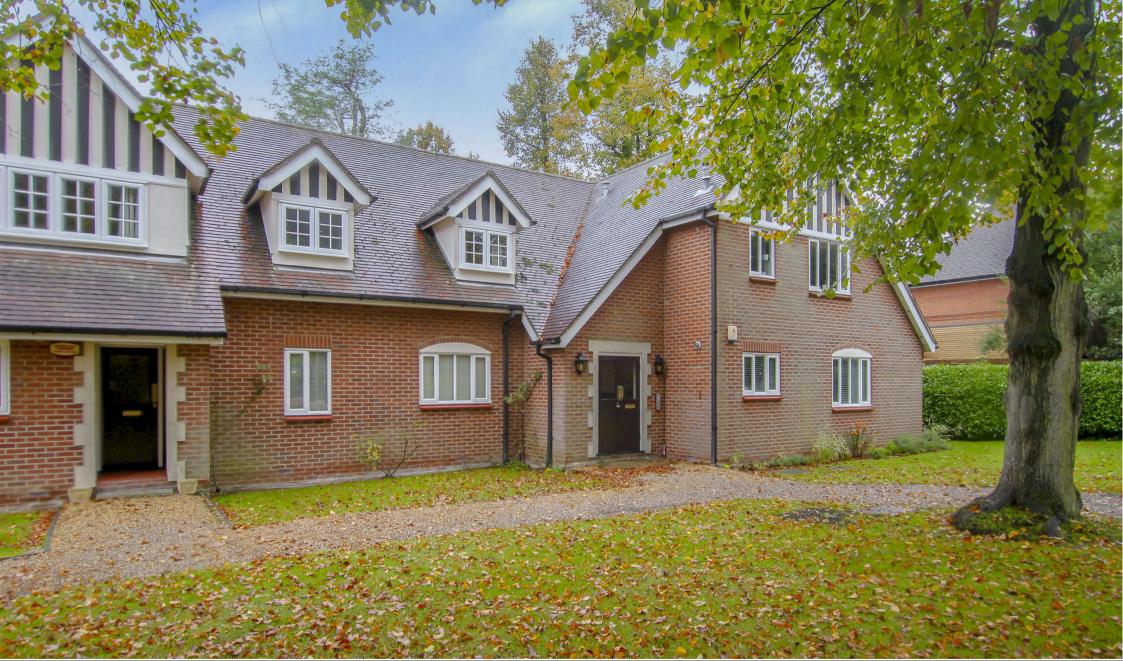

Station Lane, Ingatestone

TOTAL APPROX. FLOOR AREA 781 SQ.FT. (72.5 SQ.M.) THIS PLAN IS FOR ROOM IDENTIFICATION ONLY, AND ITS ACCURACY IS NOT GUARANTEED. www.ep

14 The Gatehouse Station Lane, Ingatestone, CM4 0BL

Situated adjacent to Ingatestone station with fast trains to London Liverpool Street is this three bedroom, first floor apartment, with beautifully tended communal grounds in this wonderful listed building. An entry phone system gives access to a communal hallway with stairs rising to the first floor and there is further access into the apartment. All the rooms run off a central hallway and there are three bedrooms, an 'L' shaped lounge, a spacious bathroom with a three piece white suite and power shower over the bath and a modern fitted kitchen to include many appliances, oven, hob, fridge/freezer, washer/dryer. There is also access from the hallway to the loft and a large storage cupboard. The property has full gas central heating and UPVC double glazing throughout. Externally the grounds are beautifully maintained and there is a garage in a block of two along with additional parking. There is 149 years remaining on the lease, a service charge of £408,00 per guarter, plus buildings insurance payable annually (cost for 2024 - £617.00) NO ONWARD CHAIN.