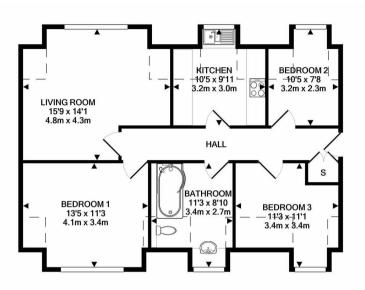

Station Lane, Ingatestone

TOTAL APPROX. FLOOR AREA 781 SQ.FT. (72.5 SQ.M.) THIS PLAN IS FOR ROOM IDENTIFICATION ONLY, AND ITS ACCURACY IS NOT GUARANTEED. www.ep

14 The Gatehouse Station Lane, Ingatestone, CM4 0BL

Situated adjacent to Ingatestone station with fast trains to London Liverpool Street is this three bedroom, first floor apartment, with beautifully tended communal grounds in this wonderful listed building. An entry phone system gives access to a communal hallway with stairs rising to the first floor and there is further access into the apartment. All the rooms run off a central hallway and there are three bedrooms, an 'L' shaped lounge, a spacious bathroom with a three piece white suite and power shower over the bath and a modern fitted kitchen to include many appliances, oven, hob, fridge/freezer, washer/dryer. There is also access from the hallway to the loft and a large storage cupboard. The property has full gas central heating and UPVC double glazing throughout. Externally the grounds are beautifully maintained and there is a garage in a block of two along with additional parking. There is 149 years remaining on the lease, a service charge of £408,00 per guarter, plus buildings insurance payable annually (cost for 2024 - £617.00) NO ONWARD CHAIN.