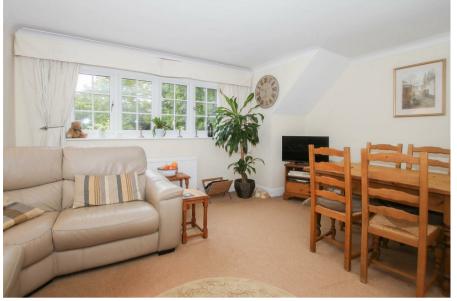

Situated adjacent to Ingatestone station with fast trains to London Liverpool Street is this three bedroom, first floor apartment, with beautifully tended communal grounds in this wonderful listed building. An entry phone system gives access to a communal hallway with stairs rising to the first floor and there is further access into the apartment. All the rooms run off a central hallway and there are three bedrooms, an 'L' shaped lounge, a spacious bathroom with a three piece white suite and power shower over the bath and a modern fitted kitchen to include many appliances, oven, hob, fridge/freezer, washer/dryer. There is also access from the hallway to the loft and a large storage cupboard. The property has full gas central heating and UPVC double glazing throughout. Externally the grounds are beautifully maintained and there is a garage in a block of two along with additional parking. There is 149 years remaining on the lease, a service charge of £408,00 per guarter, plus buildings insurance payable annually (cost for 2024 - £617.00) NO ONWARD CHAIN.