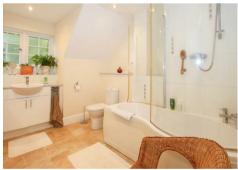

Situated adjacent to Ingatestone station with fast trains to London Liverpool Street is this three bedroom, first floor apartment, with beautifully tended communal grounds in this wonderful listed building. An entry phone system gives access to a communal hallway with stairs rising to the first floor and there is further access into the apartment. All the rooms run off a central hallway and there are three bedrooms, an 'L' shaped lounge, a spacious bathroom with a three piece white suite and power shower over the bath and a modern fitted kitchen to include many appliances, oven, hob, fridge/freezer, washer/dryer. There is also access from the hallway to the loft and a large storage cupboard. The property has full gas central heating and UPVC double glazing throughout. Externally the grounds are beautifully maintained and there is a garage in a block of two along with additional parking. There is 149 years remaining on the lease, a service charge of £408,00 per guarter, plus buildings insurance payable annually (cost for 2024 - £617.00) NO ONWARD CHAIN.