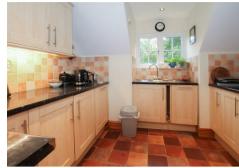

Situated adjacent to Ingatestone station with fast trains to London Liverpool Street is this three bedroom, first floor apartment, with beautifully tended communal grounds in this wonderful listed building. An entry phone system gives access to a communal hallway with stairs rising to the first floor and there is further access into the apartment. All the rooms run off a central hallway and there are three bedrooms, an 'L' shaped lounge, a spacious bathroom with a three piece white suite and power shower over the bath and a modern fitted kitchen to include many appliances, oven, hob, fridge/freezer, washer/dryer. There is also access from the hallway to the loft and a large storage cupboard. The property has full gas central heating and UPVC double glazing throughout. Externally the grounds are beautifully maintained and there is a garage in a block of two along with additional parking. There is 149 years remaining on the lease, a service charge of £408,00 per guarter, plus buildings insurance payable annually (cost for 2024 - £617.00) NO ONWARD CHAIN.