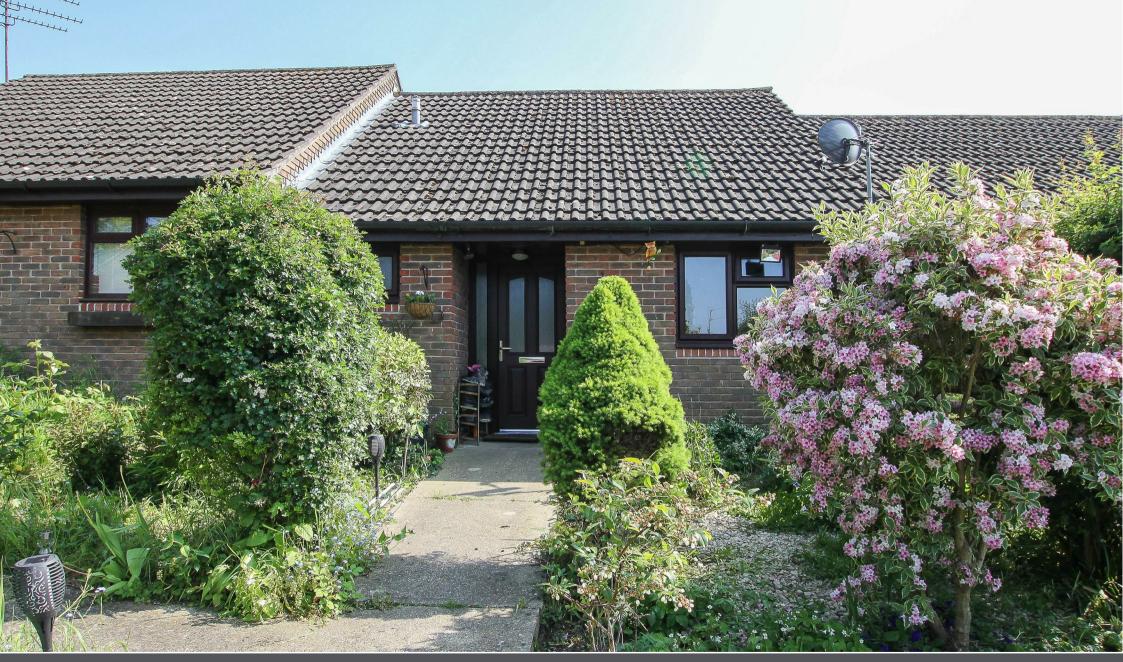

### GROUND FLOOR 496 sq.ft. (46.1 sq.m.) approx.

TOTAL FLOOR AREA: 496 sq.ft. (46.1 sq.m.) approx.

15 Byrd Mead, Stondon Massey, Brentwood, CM15 0EW

Located in a pleasant cul-de-sac is this one, DOUBLE bedroom bungalow which offers excellent potential for improvement. The property has a good-sized, bright lounge which has access into the rear garden, a shower room with white suite and a fitted kitchen with cream wall and base units, integrated oven and electric hob with extractor above and further space for additional freestanding appliances. To the rear of the property there is an easy to maintain garden with decking area to the immediate rear of the bungalow and there is a small lawn and a timber storage shed which will remain. You are within walking distance of Stondon Massey Village with its popular pub and village green, and just a short drive of around 6.5 miles to Brentwood Town Centre where you will find a good selection of high street shops and mainline train services into London.