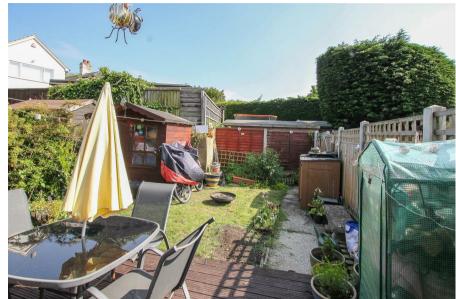

### GROUND FLOOR 496 sq.ft. (46.1 sq.m.) approx.

TOTAL FLOOR AREA: 496 sq.ft. (46.1 sq.m.) approx.

15 Byrd Mead, Stondon Massey, Brentwood, CM15 0EW

Located in a pleasant cul-de-sac is this one, DOUBLE bedroom bungalow which offers excellent potential for improvement. The property has a good-sized, bright lounge which has access into the rear garden, a shower room with white suite and a fitted kitchen with cream wall and base units, integrated oven and electric hob with extractor above and further space for additional freestanding appliances. To the rear of the property there is an easy to maintain garden with decking area to the immediate rear of the bungalow and there is a small lawn and a timber storage shed which will remain. You are within walking distance of Stondon Massey Village with its popular pub and village green, and just a short drive of around 6.5 miles to Brentwood Town Centre where you will find a good selection of high street shops and mainline train services into London.