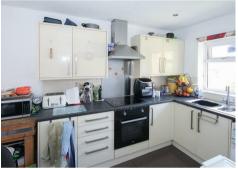

### GROUND FLOOR 496 sq.ft. (46.1 sq.m.) approx.

TOTAL FLOOR AREA: 496 sq.ft. (46.1 sq.m.) approx.

15 Byrd Mead, Stondon Massey, Brentwood, CM15 0EW

Located in a pleasant cul-de-sac is this one, DOUBLE bedroom bungalow which offers excellent potential for improvement. The property has a good-sized, bright lounge which has access into the rear garden, a shower room with white suite and a fitted kitchen with cream wall and base units, integrated oven and electric hob with extractor above and further space for additional freestanding appliances. To the rear of the property there is an easy to maintain garden with decking area to the immediate rear of the bungalow and there is a small lawn and a timber storage shed which will remain. You are within walking distance of Stondon Massey Village with its popular pub and village green, and just a short drive of around 6.5 miles to Brentwood Town Centre where you will find a good selection of high street shops and mainline train services into London.