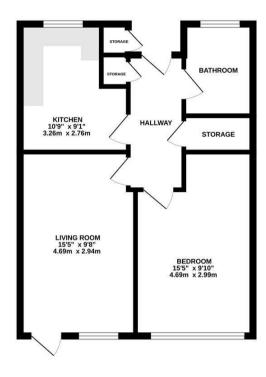

### GROUND FLOOR 496 sq.ft. (46.1 sq.m.) approx.

TOTAL FLOOR AREA: 496 sq.ft. (46.1 sq.m.) approx.

15 Byrd Mead, Stondon Massey, Brentwood, CM15 0EW

Located in a pleasant cul-de-sac is this one, DOUBLE bedroom bungalow which offers excellent potential for improvement. The property has a good-sized, bright lounge which has access into the rear garden, a shower room with white suite and a fitted kitchen with cream wall and base units, integrated oven and electric hob with extractor above and further space for additional freestanding appliances. To the rear of the property there is an easy to maintain garden with decking area to the immediate rear of the bungalow and there is a small lawn and a timber storage shed which will remain. You are within walking distance of Stondon Massey Village with its popular pub and village green, and just a short drive of around 6.5 miles to Brentwood Town Centre where you will find a good selection of high street shops and mainline train services into London.