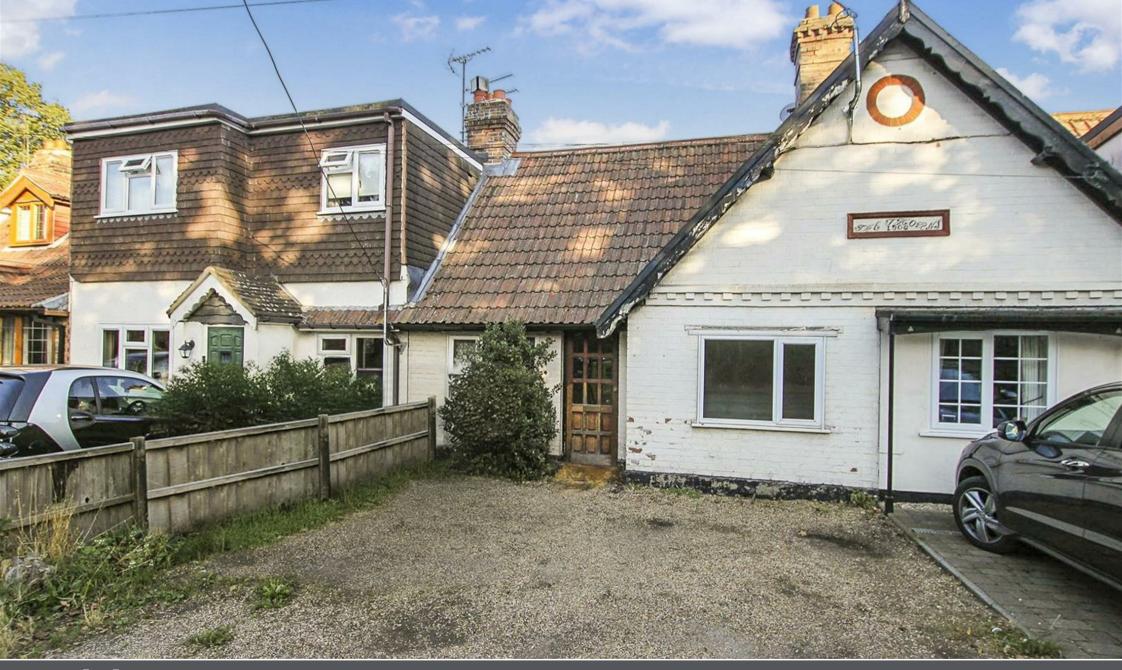

Keith Ashton

Ongar Road, Kelvedon Hatch Brentwood

5 The Thorns is a mid-terrace, period cottage which dates to the early 1900's and is situated in the popular semi-rural village of Kelvedon Hatch. The property comes to market with VACANT POSSESSION and offers excellent potential for extension and renovation throughout. There are two double bedrooms, a spacious living room with feature open fireplace, kitchen area, rear lobby/garden room and a bathroom. To the rear there is a mature garden of around 90' in length which backs onto 'The Thoms' woodland, whilst to the front there is parking on your own driveway for two vehicles. Local amenities, including the village store, post office and Kelvedon Hatch primary school are all within a short walk of the property, whilst High Street shopping and Mainline train services into London can be found in Brentwood and Shenfield Town Centres which are a short drive of just under 5 miles.