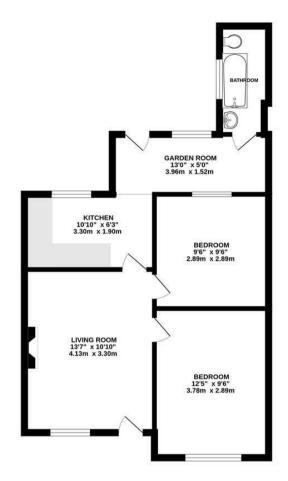

Keith Ashton

Ongar Road, Kelvedon Hatch Brentwood

5 The Thorns is a mid-terrace, period cottage which dates to the early 1900's and is situated in the popular semi-rural village of Kelvedon Hatch. The property comes to market with VACANT POSSESSION and offers excellent potential for extension and renovation throughout. There are two double bedrooms, a spacious living room with feature open fireplace, kitchen area, rear lobby/garden room and a bathroom. To the rear there is a mature garden of around 90' in length which backs onto 'The Thoms' woodland, whilst to the front there is parking on your own driveway for two vehicles. Local amenities, including the village store, post office and Kelvedon Hatch primary school are all within a short walk of the property, whilst High Street shopping and Mainline train services into London can be found in Brentwood and Shenfield Town Centres which are a short drive of just under 5 miles.