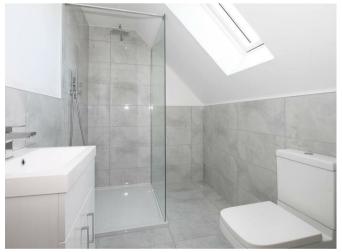

## Description

Located on the first and second floors, this duplex apartment features a spacious open-plan kitchen/diner that includes integrated appliances and a Juliet balcony. Also to this floor you will find a double bedroom and shower room wc. Stairs lead up from the hallway to a spacious landing that leads to the impressive master bedroom and en-suite shower room.

The apartment is fitted to a high specification throughout, including a kitchen with integrated appliances and fully tiled bathrooms, and has access to a landscaped communal garden to the rear. There is also two allocated parking spaces available.