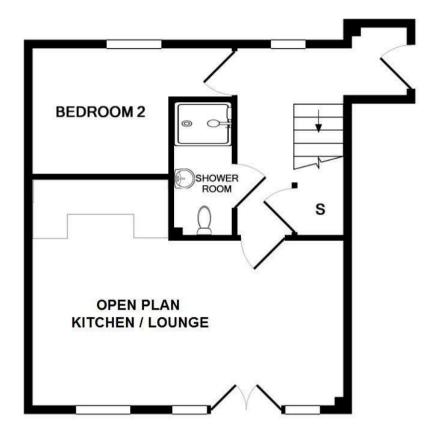

## Description

Located on the first and second floors, this duplex apartment features a spacious open-plan kitchen/diner that includes integrated appliances and a Juliet balcony. Also to this floor you will find a double bedroom and shower room wc. Stairs lead up from the hallway to a spacious landing that leads to the impressive master bedroom and en-suite shower room.

## 1ST FLOOR