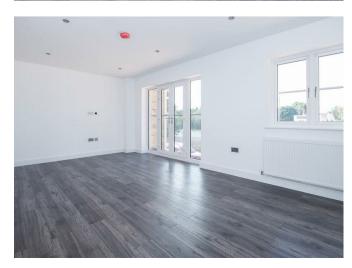

## Description

Located on the first and second floors, this duplex apartment features a spacious open-plan kitchen/diner that includes integrated appliances and a Juliet balcony. Also to this floor you will find a double bedroom and shower room wc. Stairs lead up from the hallway to a spacious landing that leads to the impressive master bedroom and en-suite shower room.