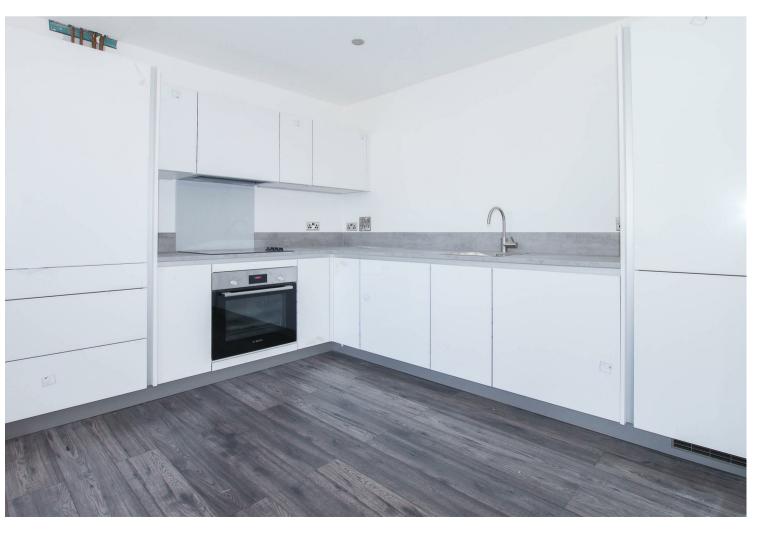

## Description

Located on the first and second floors, this duplex apartment features a spacious open-plan kitchen/diner that includes integrated appliances and a Juliet balcony. Also to this floor you will find a double bedroom and shower room wc. Stairs lead up from the hallway to a spacious landing that leads to the impressive master bedroom and en-suite shower room.

The apartment is fitted to a high specification throughout, including a kitchen with integrated appliances and fully tiled bathrooms, and has access to a landscaped communal garden to the rear. There is also two allocated parking spaces available.