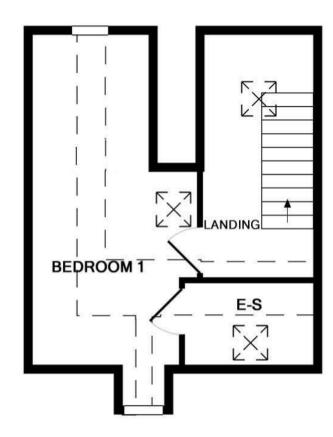

## Description

Located on the first and second floors, this duplex apartment features a spacious open-plan kitchen/diner that includes integrated appliances and a Juliet balcony. Also to this floor you will find a double bedroom and shower room wc. Stairs lead up from the hallway to a spacious landing that leads to the impressive master bedroom and en-suite shower room.

2ND FLOOR