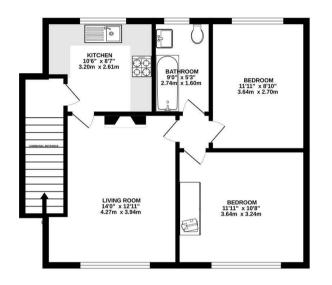

Woodville, Tysea Hill, Stapleford Abbotts Romford

FIRST FLOOR 569 sq.ft. (52.8 sq.m.) approx.

OTAL ELOOR AREA: 569 so.ft, (52.8 sq.m.) app

We are delighted to bring to market this two double bedroom, first floor apartment which comes with allocated parking and its own private garden and is being offered for sale with NO ON-GOING CHAIN. The property is one of just four other apartments and is situated in a semi-rural location with a pleasant outlook over fields to the front and has great transport links with the M25/A12 junction being within a short distance of the property. Gallows Corner retail park and Superstores are also within just a short drive of the property. This lovely apartment has been well-maintained throughout and has a spacious living room, modern bathroom and a kitchen that has been fitted in a range of dark wood effect wall and base units providing ample storage. There is one allocated parking space plus visitor parking, and you also have your own private garden.