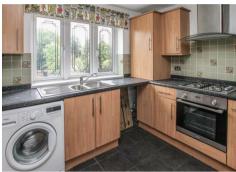

Woodville, Tysea Hill, Stapleford Abbotts Romford

FIRST FLOOR 569 sq.ft. (52.8 sq.m.) approx.

OTAL ELOOR AREA: 569 so.ft, (52.8 sq.m.) app

We are delighted to bring to market this two double bedroom, first floor apartment which comes with allocated parking and its own private garden and is being offered for sale with NO ON-GOING CHAIN. The property is one of just four other apartments and is situated in a semi-rural location with a pleasant outlook over fields to the front and has great transport links with the M25/A12 junction being within a short distance of the property. Gallows Corner retail park and Superstores are also within just a short drive of the property. This lovely apartment has been well-maintained throughout and has a spacious living room, modern bathroom and a kitchen that has been fitted in a range of dark wood effect wall and base units providing ample storage. There is one allocated parking space plus visitor parking, and you also have your own private garden.