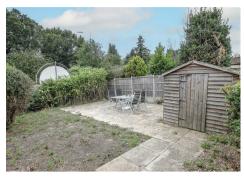

Woodville, Tysea Hill, Stapleford Abbotts Romford

FIRST FLOOR 569 sq.ft. (52.8 sq.m.) approx.

OTAL ELOOR AREA: 569 so.ft, (52.8 sq.m.) app

We are delighted to bring to market this two double bedroom, first floor apartment which comes with allocated parking and its own private garden and is being offered for sale with NO ON-GOING CHAIN. The property is one of just four other apartments and is situated in a semi-rural location with a pleasant outlook over fields to the front and has great transport links with the M25/A12 junction being within a short distance of the property. Gallows Corner retail park and Superstores are also within just a short drive of the property. This lovely apartment has been well-maintained throughout and has a spacious living room, modern bathroom and a kitchen that has been fitted in a range of dark wood effect wall and base units providing ample storage. There is one allocated parking space plus visitor parking, and you also have your own private garden.