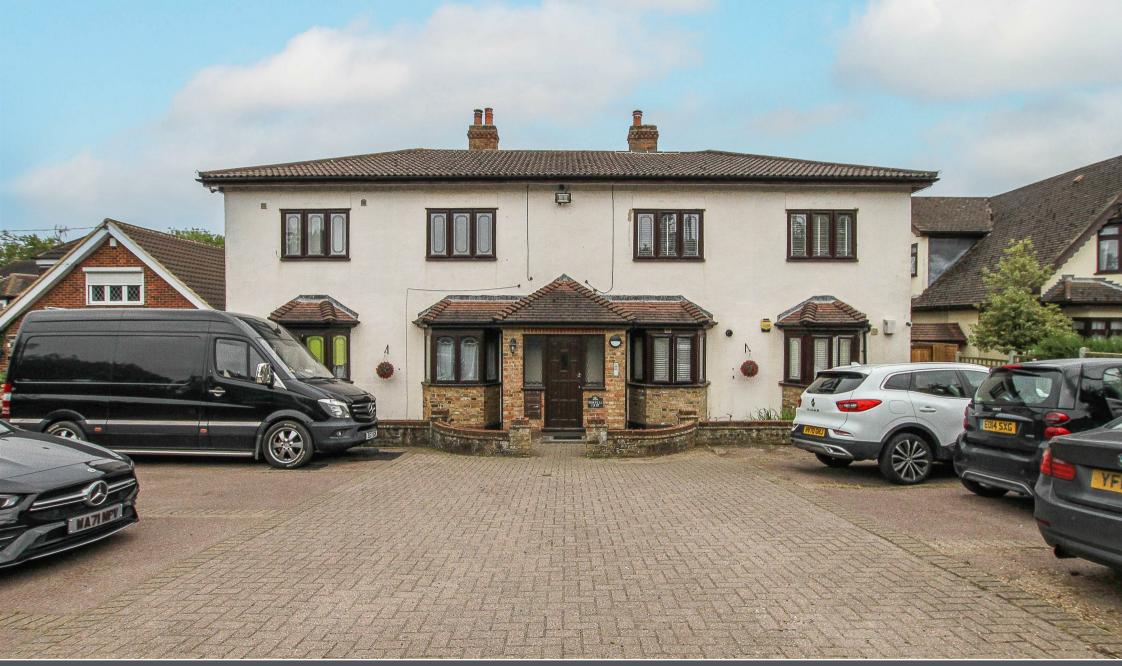

Woodville, Tysea Hill, Stapleford Abbotts Romford

FIRST FLOOR 569 sq.ft. (52.8 sq.m.) approx.

OTAL ELOOR AREA: 569 so.ft, (52.8 sq.m.) app

We are delighted to bring to market this two double bedroom, first floor apartment which comes with allocated parking and its own private garden and is being offered for sale with NO ON-GOING CHAIN. The property is one of just four other apartments and is situated in a semi-rural location with a pleasant outlook over fields to the front and has great transport links with the M25/A12 junction being within a short distance of the property. Gallows Corner retail park and Superstores are also within just a short drive of the property. This lovely apartment has been well-maintained throughout and has a spacious living room, modern bathroom and a kitchen that has been fitted in a range of dark wood effect wall and base units providing ample storage. There is one allocated parking space plus visitor parking, and you also have your own private garden.