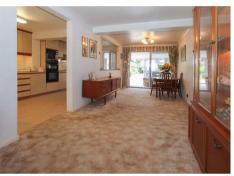

84 Glovers Field, Kelvedon Hatch, Brentwood, CM15 0BD

Situated in a pleasant cul-de-sac and backing onto open farmland is this four bedroom, garage linked detached house which has been extended to the rear twice giving extended dining room and kitchen accommodation, along with a conservatory which has patio doors leading to the beautifully kept 117' rear garden. On the ground floor you will also find a large lounge with a big bay window allowing for lots of natural lighting, along with a ground floor cloakroom. To the first floor all of the bedrooms have fitted wardrobes, with the rear bedrooms having lovely views over the fields beyond, and there is a family shower room which has been fitted in a matching white suite. The property is heated by warm air central heating and has UPVC double-glazed windows throughout, and there is also a well maintained garage which is 32'in length with the rear part being set up as a useful utility area. A deep block paved driveway to the front provides parking for up to four vehicles