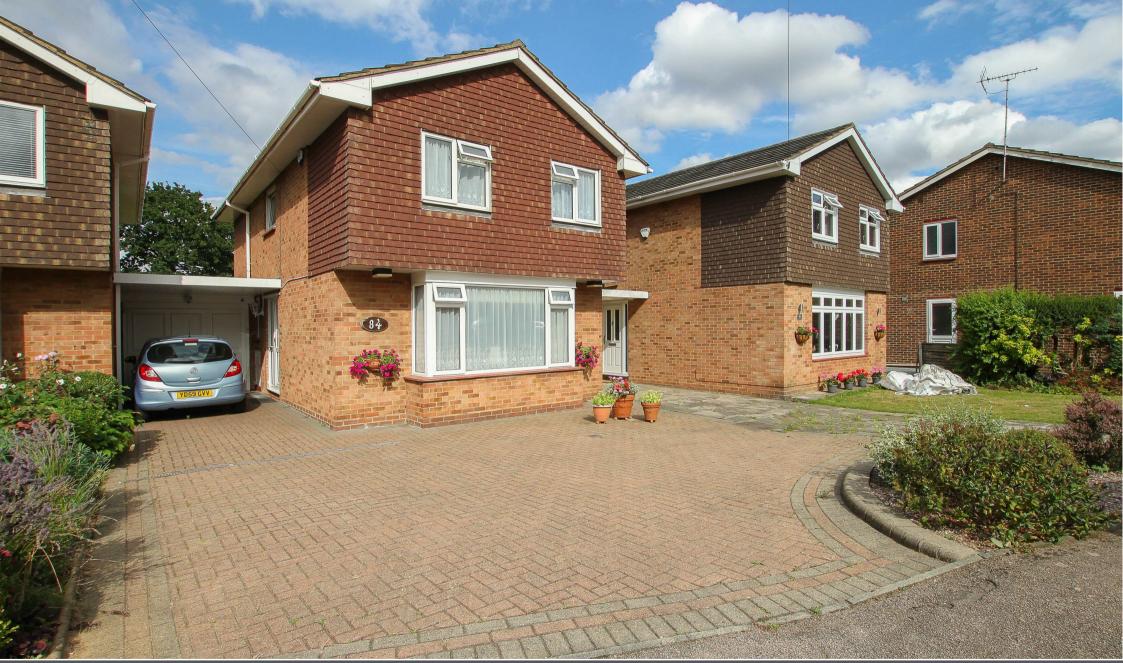

84 Glovers Field, Kelvedon Hatch, Brentwood, CM15 0BD

Situated in a pleasant cul-de-sac and backing onto open farmland is this four bedroom, garage linked detached house which has been extended to the rear twice giving extended dining room and kitchen accommodation, along with a conservatory which has patio doors leading to the beautifully kept 117' rear garden. On the ground floor you will also find a large lounge with a big bay window allowing for lots of natural lighting, along with a ground floor cloakroom. To the first floor all of the bedrooms have fitted wardrobes, with the rear bedrooms having lovely views over the fields beyond, and there is a family shower room which has been fitted in a matching white suite. The property is heated by warm air central heating and has UPVC double-glazed windows throughout, and there is also a well maintained garage which is 32'in length with the rear part being set up as a useful utility area. A deep block paved driveway to the front provides parking for up to four vehicles