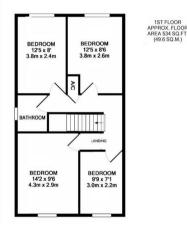

Glovers Field, Kelvedon Hatch Brentwood

TOTAL APPROX. FLOOR AREA 1741 SQ.FT. (161.8 SQ.M.) attempt has been made to ensure the accuracy of the floor plan co indows, rooms and any other items are approximate and no respor proximate and no responsibility is taken for any error, e purposes only and should be used as such by any

84 Glovers Field, Kelvedon Hatch, Brentwood, CM15 0BD

Situated in a pleasant cul-de-sac and backing onto open farmland is this four bedroom, garage linked detached house which has been extended to the rear twice giving extended dining room and kitchen accommodation, along with a conservatory which has patio doors leading to the beautifully kept 117' rear garden. On the ground floor you will also find a large lounge with a big bay window allowing for lots of natural lighting, along with a ground floor cloakroom. To the first floor all of the bedrooms have fitted wardrobes, with the rear bedrooms having lovely views over the fields beyond, and there is a family shower room which has been fitted in a matching white suite. The property is heated by warm air central heating and has UPVC double-glazed windows throughout, and there is also a well maintained garage which is 32'in length with the rear part being set up as a useful utility area. A deep block paved driveway to the front provides parking for up to four vehicles