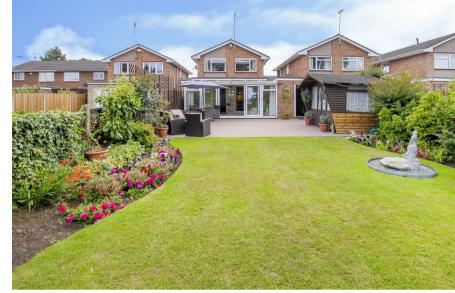

84 Glovers Field, Kelvedon Hatch, Brentwood, CM15 0BD

Situated in a pleasant cul-de-sac and backing onto open farmland is this four bedroom, garage linked detached house which has been extended to the rear twice giving extended dining room and kitchen accommodation, along with a conservatory which has patio doors leading to the beautifully kept 117' rear garden. On the ground floor you will also find a large lounge with a big bay window allowing for lots of natural lighting, along with a ground floor cloakroom. To the first floor all of the bedrooms have fitted wardrobes, with the rear bedrooms having lovely views over the fields beyond, and there is a family shower room which has been fitted in a matching white suite. The property is heated by warm air central heating and has UPVC double-glazed windows throughout, and there is also a well maintained garage which is 32'in length with the rear part being set up as a useful utility area. A deep block paved driveway to the front provides parking for up to four vehicles