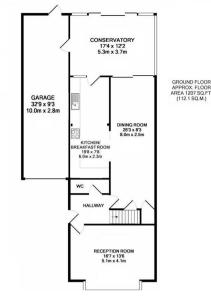

Glovers Field, Kelvedon Hatch Brentwood

TOTAL APPROX. FLOOR AREA 1741 SQ.FT. (161.8 SQ.M.) attempt has been made to ensure the accuracy of the floor plan co indows, rooms and any other items are approximate and no respor proximate and no responsibility is taken for any error, e purposes only and should be used as such by any

84 Glovers Field, Kelvedon Hatch, Brentwood, CM15 0BD

Situated in a pleasant cul-de-sac and backing onto open farmland is this four bedroom, garage linked detached house which has been extended to the rear twice giving extended dining room and kitchen accommodation, along with a conservatory which has patio doors leading to the beautifully kept 117' rear garden. On the ground floor you will also find a large lounge with a big bay window allowing for lots of natural lighting, along with a ground floor cloakroom. To the first floor all of the bedrooms have fitted wardrobes, with the rear bedrooms having lovely views over the fields beyond, and there is a family shower room which has been fitted in a matching white suite. The property is heated by warm air central heating and has UPVC double-glazed windows throughout, and there is also a well maintained garage which is 32'in length with the rear part being set up as a useful utility area. A deep block paved driveway to the front provides parking for up to four vehicles