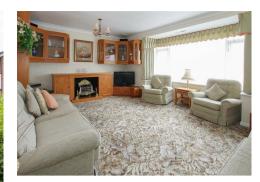

84 Glovers Field, Kelvedon Hatch, Brentwood, CM15 0BD

Situated in a pleasant cul-de-sac and backing onto open farmland is this four bedroom, garage linked detached house which has been extended to the rear twice giving extended dining room and kitchen accommodation, along with a conservatory which has patio doors leading to the beautifully kept 117' rear garden. On the ground floor you will also find a large lounge with a big bay window allowing for lots of natural lighting, along with a ground floor cloakroom. To the first floor all of the bedrooms have fitted wardrobes, with the rear bedrooms having lovely views over the fields beyond, and there is a family shower room which has been fitted in a matching white suite. The property is heated by warm air central heating and has UPVC double-glazed windows throughout, and there is also a well maintained garage which is 32'in length with the rear part being set up as a useful utility area. A deep block paved driveway to the front provides parking for up to four vehicles