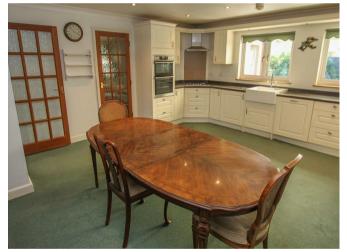

Moving along the hallway you'll find a spacious kitchen/breakfast room with white base and wall units, integrated oven and butler sink. There's plenty of space here for a full dining suite. The utility room gives access to the integral garage, a WC and the rear garden.