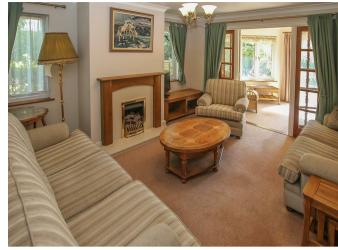

The comfortable living room has a fireplace with window either side and double doorway out to the bright and airy garden room. The tiled bathroom has both bath and separate shower and concludes the internal space of this pleasant home.