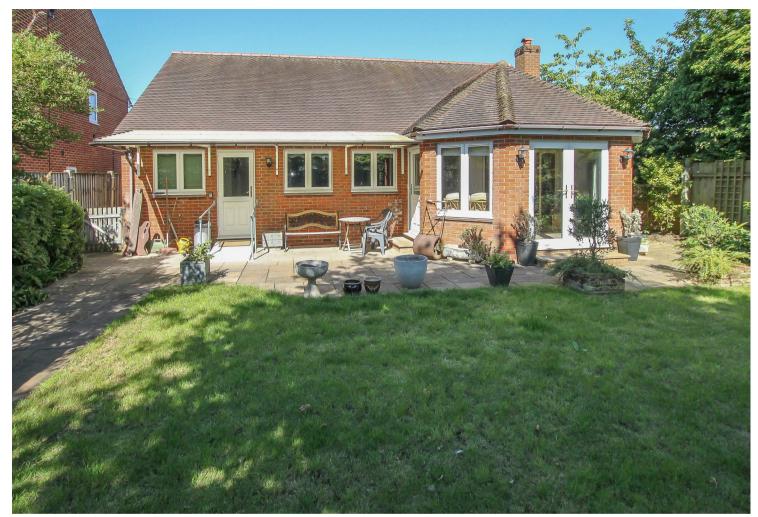

Externally the rear garden has a paved patio leading to lawn with mature plants edging the premises. To the front of the property is a large carriage driveway with plenty of off-street parking space.