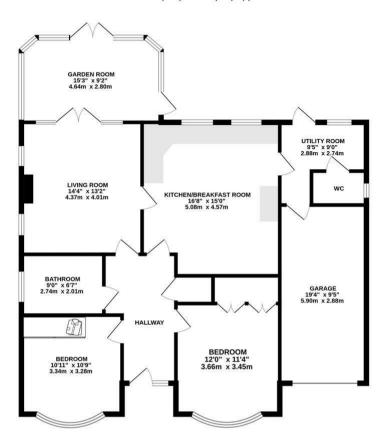

# Description

On entering the property, the hallway gives access to the Master bedroom to the right with built-in wardrobes and bright bay window looking out to the front. To the left is the second double bedroom also with bay window to the front.

Moving along the hallway you'll find a spacious kitchen/breakfast room with white base and wall units, integrated oven and butler sink. There's plenty of space here for a full dining suite. The utility room gives access to the integral garage, a WC and the rear garden.

The comfortable living room has a fireplace with window either side and double doorway out to the bright and airy garden room. The tiled bathroom has both bath and separate shower and concludes the internal space of this pleasant home.

Externally the rear garden has a paved patio leading to lawn with mature plants edging the premises. To the front of the property is a large carriage driveway with plenty of off-street parking space.

### **GROUND FLOOR** 1287 sq.ft. (119.5 sq.m.) approx.

TOTAL FLOOR AREA: 1287 sq.ft. (119.5 sq.m.) approx.