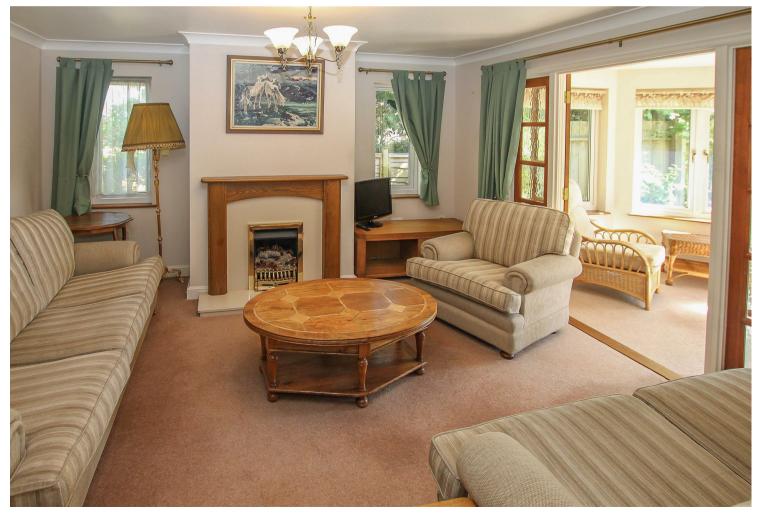

The comfortable living room has a fireplace with window either side and double doorway out to the bright and airy garden room. The tiled bathroom has both bath and separate shower and concludes the internal space of this pleasant home.