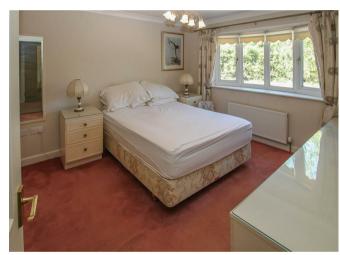

# Description

On entering the property, the hallway gives access to the Master bedroom to the right with built-in wardrobes and bright bay window looking out to the front. To the left is the second double bedroom also with bay window to the front.