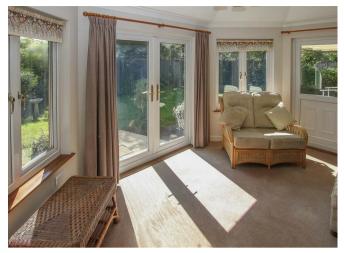

The comfortable living room has a fireplace with window either side and double doorway out to the bright and airy garden room. The tiled bathroom has both bath and separate shower and concludes the internal space of this pleasant home.