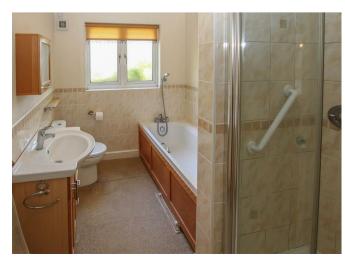

The comfortable living room has a fireplace with window either side and double doorway out to the bright and airy garden room. The tiled bathroom has both bath and separate shower and concludes the internal space of this pleasant home.