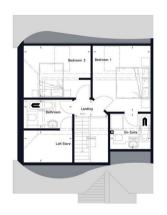

Plot 3, Banters Lane is a fabulous 3 double bedroom, semi-detached chalet style bungalow of over 1300 sq.ft boasting a spectacular open doors opening onto a large, landscaped rear garden. There are en-suites to two of the bedrooms along with a first-floor family bath/show cloakroom and a separate study providing a quiet space away from the main living area, perfect for those looking to work from home. The paved driveway.