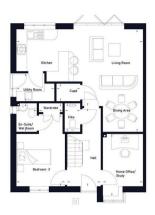

Plot 3, Banters Lane is a fabulous 3 double bedroom, semi-detached chalet style bungalow of over 1300 sq.ft boasting a spectacular open doors opening onto a large, landscaped rear garden. There are en-suites to two of the bedrooms along with a first-floor family bath/show cloakroom and a separate study providing a quiet space away from the main living area, perfect for those looking to work from home. The paved driveway.