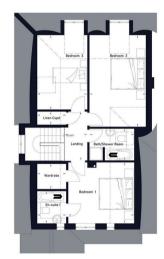

Plot I, Banters Lane is a fabulous 4 double bedroom, detached chalet style bungalow of over 1600 sq.ft boasting a spectacular open plan luxury kitchen / dining / family from with bi-folding doors opening onto a large, landscaped rear garden. There are en-suites to two of the bedrooms along with a first-floor family bath/shower room allower duality fittings, along with a ground floor cloakroom and a separate study providing a quiet space away from the main living area perfect for those looking to work from home. The cloakroom allower room allower rooms along with a ground floor cloakroom and a separate study providing a quiet space away from the main living area perfect for those looking to work from home. The cloakroom allower rooms along with a ground floor cloakroom allower rooms along with a ground floor cloakroom and a separate study providing a quiet space away from the main living area perfect for those looking to work from home. cloakroom and a separate study providing a quiet space away from the main living area, perfect for those looking to work from home. Th paved driveway.