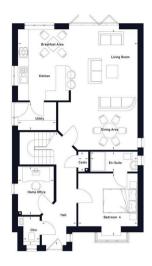

Plot I, Banters Lane is a fabulous 4 double bedroom, detached chalet style bungalow of over 1600 sq.ft boasting a spectacular open plan luxury kitchen / dining / family from with bi-folding doors opening onto a large, landscaped rear garden. There are en-suites to two of the bedrooms along with a first-floor family bath/shower room allower duality fittings, along with a ground floor cloakroom and a separate study providing a quiet space away from the main living area perfect for those looking to work from home. The cloakroom allower room allower rooms along with a ground floor cloakroom and a separate study providing a quiet space away from the main living area perfect for those looking to work from home. The cloakroom allower rooms along with a ground floor cloakroom allower rooms along with a ground floor cloakroom and a separate study providing a quiet space away from the main living area perfect for those looking to work from home. cloakroom and a separate study providing a quiet space away from the main living area, perfect for those looking to work from home. Th paved driveway.