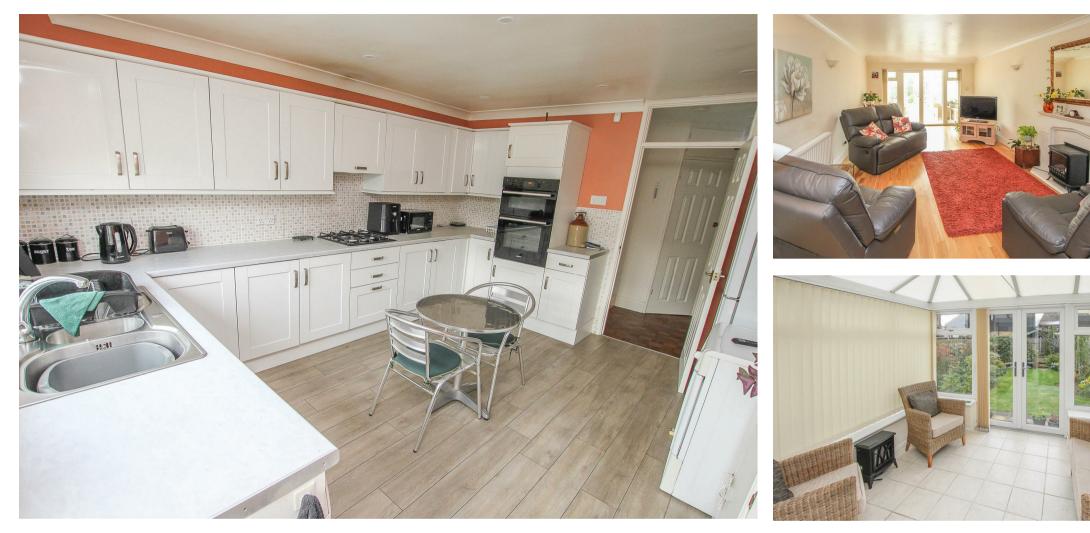

## Description

The bright and airy hallway leads into all rooms with the first on the left being the large living room with double doors out into the conservatory, this is an additional living space to enjoy the garden from indoors and has double doors opening out to the lawn. The kitchen is well fitted with white shaker style cupboards and integrated oven and has space for table and chairs. Access to the rear garden is also available here.