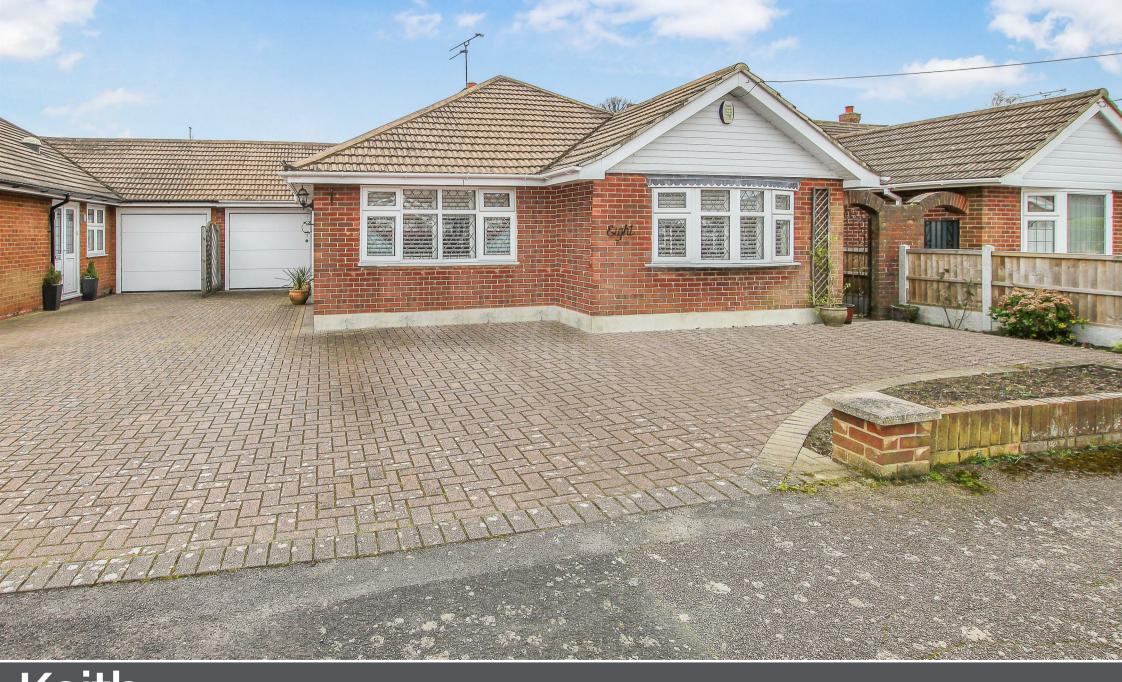

## Guide Price £600,000

Situated in one of Kelvedon Hatch's premier turnings is this three bedroom link-detached bungalow which enjoys a beautifully kept, mature rear garden and generous driveway. The property benefits from a spacious lounge, kitchen and conservatory along with three good sized bedrooms and garage. In this quiet, sought-after location you can relax in this well kept home and garden.

The large driveway has plenty of parking space and provides access to the attached garage which also has rear access. The rear garden is beautifully maintained and provides a quiet space to relax and enjoy the surroundings.