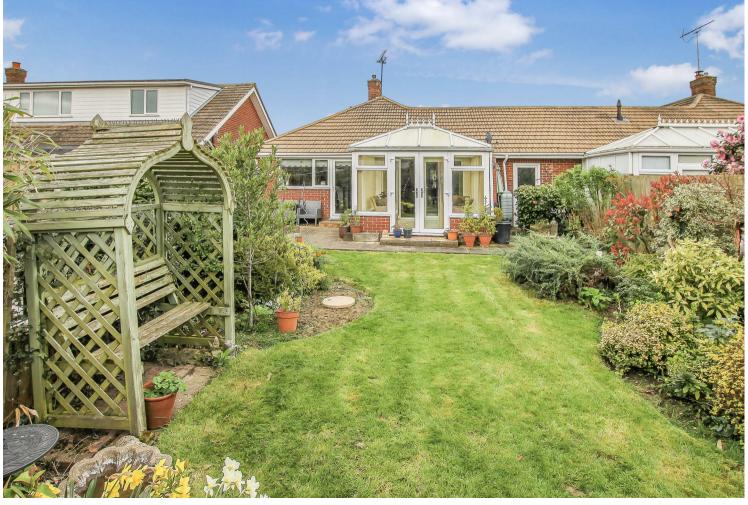

## Guide Price £600,000

Situated in one of Kelvedon Hatch's premier turnings is this three bedroom link-detached bungalow which enjoys a beautifully kept, mature rear garden and generous driveway. The property benefits from a spacious lounge, kitchen and conservatory along with three good sized bedrooms and garage. In this quiet, sought-after location you can relax in this well kept home and garden.

The large driveway has plenty of parking space and provides access to the attached garage which also has rear access. The rear garden is beautifully maintained and provides a quiet space to relax and enjoy the surroundings.