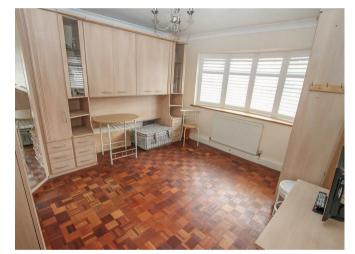

There are two double bedrooms facing out to the front of the property along with a good sized single bedroom, which is currently being used as an office/music room. Along the hall, you'll find two storage cupboards and a bathroom which has a large accessible shower.