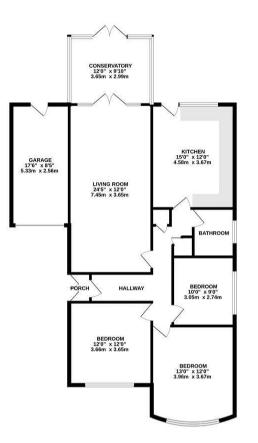

TOTAL FLOOR AREA: 1312 sq.ft. (121.9 sq.m.) approx. Measurements are approximate. Not to scale. Illustrative purposes only Made with Metropix 62024

SERVICES: Local Authority: Brentwood Council tax band: D Post code: CMI5 0BH