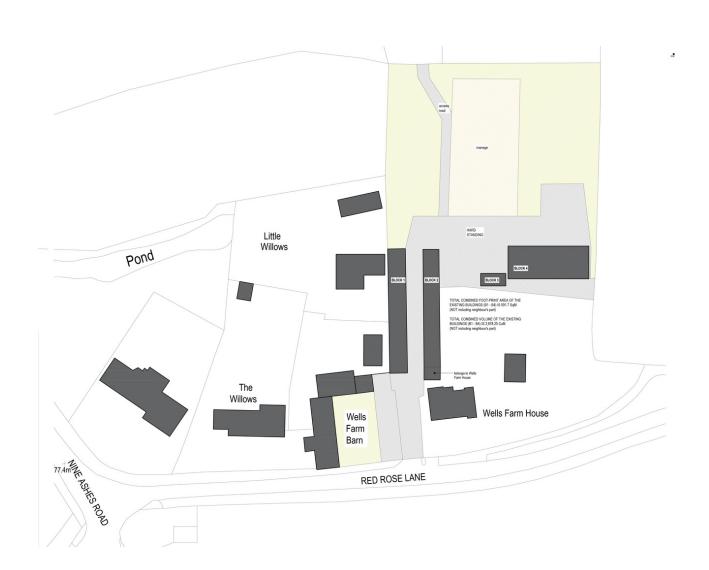

|
| 3        | Semi-Detached House | 3    | 2       | 90  | 968.8  | £650,000 | 671           |
| 4        | Detached Bungalow   | 2    | 2       | 60  | 645.8  | £450,000 | 697           |

**GDV £2,385,000** 



Pricing Schedule Compiled By:



James Millar
Associate Director

## **Proposed Block Plan**





## **Site Visuals**



WELLS FARM HOUSE

AS PROPOSED VIEW FROM FINGRITH HALL LANE



AS EXISTING VIEW FROM RED ROSE LANE LOOKING TOWARDS THE LISTED BUILDING "WELLS FARM HOUSE"





AS EXISTING VIEW FROM RED ROSE LANE DOWN THE ACCESS ROAD



AS PROPOSED VIEW FROM RED ROSE LANE DOWN THE ACCESS ROAD



### Plots 1 & 4 Elevations





### Plots 2 & 3 Elevations





### **Location Plan**



















### Elevations 5 & 7









**ELEVATION 08** 



# **Existing Site Plan**





## **Site Photos**



















#### Get In Touch To Discuss



Robert Cockett

Group Sales Director



James Millar
Associate Director



Chris Thompson Sales Manager

#### **Specialising In Land & New Homes Across Essex**



Having dealt with the sale and acquisition of land and new homes for many years, our dedicated Land and New Homes Department has developed and expanded, overseen by the Directors and our dedicated Land and New Homes Specialist, James Millar; the department is ideally placed to provide expert advice and support. Providing support and advice throughout developments, Keith Ashton are the estate agents who can make a development a success.