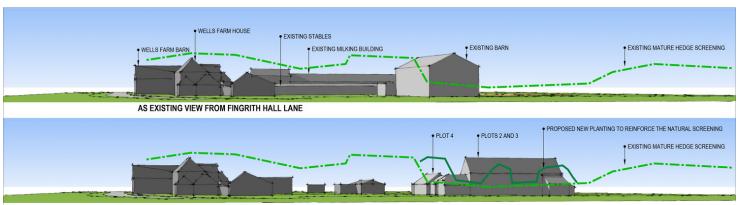

## **Site Visuals**

WELLS FARM HOUSE

AS PROPOSED VIEW FROM FINGRITH HALL LANE

AS EXISTING VIEW FROM RED ROSE LANE LOOKING TOWARDS THE LISTED BUILDING "WELLS FARM HOUSE"

AS EXISTING VIEW FROM RED ROSE LANE DOWN THE ACCESS ROAD

AS PROPOSED VIEW FROM RED ROSE LANE DOWN THE ACCESS ROAD