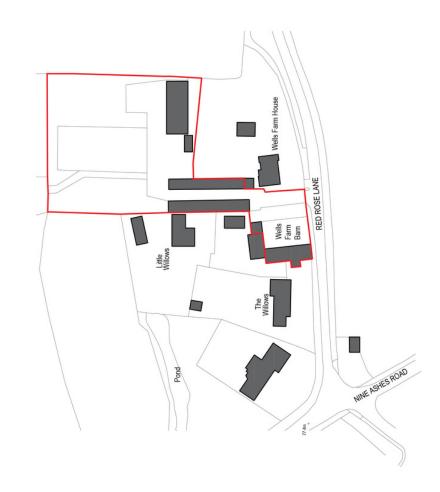

|
| 2        | Semi-Detached House | 3    | 2       | 112 | 1205.6 | £735,000 | 610           |
| 3        | Semi-Detached House | 3    | 2       | 90  | 968.8  | £650,000 | 671           |
| 4        | Detached Bungalow   | 2    | 2       | 60  | 645.8  | £450,000 | 697           |

**GDV £2,385,000** 



Pricing Schedule Compiled By:



James Millar
Associate Director

## **Proposed Block Plan**





## **Site Visuals**



WELLS FARM HOUSE

AS PROPOSED VIEW FROM FINGRITH HALL LANE



AS EXISTING VIEW FROM RED ROSE LANE LOOKING TOWARDS THE LISTED BUILDING "WELLS FARM HOUSE"





AS EXISTING VIEW FROM RED ROSE LANE DOWN THE ACCESS ROAD



AS PROPOSED VIEW FROM RED ROSE LANE DOWN THE ACCESS ROAD



### Plots 1 & 4 Elevations





### Plots 2 & 3 Elevations





### **Location Plan**



















### Elevations 5 & 7









**ELEVATION 08** 



# **Existing Site Plan**





## **Site Photos**



















#### Get In Touch To Discuss



Robert Cockett

Group Sales Director



James Millar
Associate Director



Chris Thompson Sales Manager

#### **Specialising In Land & New Homes Across Essex**



Having dealt with the sale and acquisition of land and new homes for many years, our dedicated Land and New Homes Department has developed and expanded, overseen by the Directors and our dedicated Land and New Homes Specialist, James Millar; the department is ideally placed to provide expert advice and support. Providing support and advice throughout developments, Keith Ashton are the estate agents who can make a development a success.