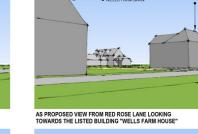

## **Site Visuals**

WELLS FARM HOUSE

AS PROPOSED VIEW FROM FINGRITH HALL LANE

AS EXISTING VIEW FROM RED ROSE LANE LOOKING TOWARDS THE LISTED BUILDING "WELLS FARM HOUSE"

AS EXISTING VIEW FROM RED ROSE LANE DOWN THE ACCESS ROAD