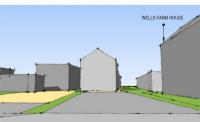

## **Site Visuals**

WELLS FARM HOUSE

AS PROPOSED VIEW FROM FINGRITH HALL LANE

AS EXISTING VIEW FROM RED ROSE LANE LOOKING TOWARDS THE LISTED BUILDING "WELLS FARM HOUSE"

AS EXISTING VIEW FROM RED ROSE LANE DOWN THE ACCESS ROAD