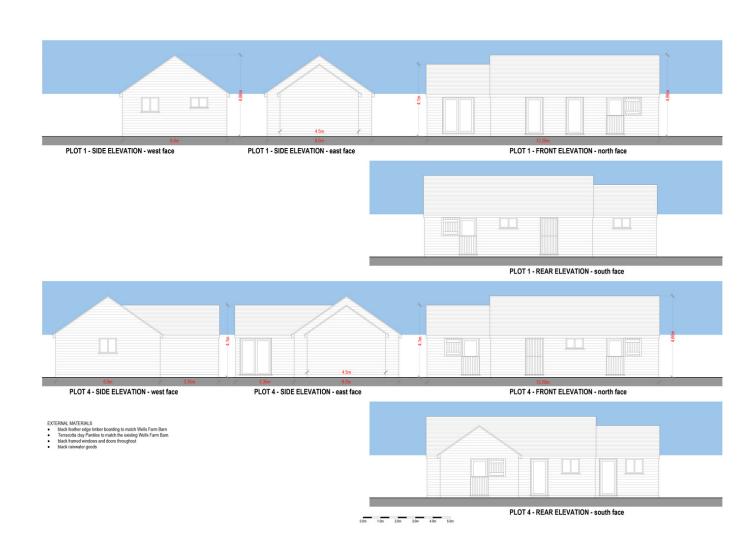

low   | 2    | 2       | 75  | 807.2  | £550,000 | 681           |
| 2        | Semi-Detached House | 3    | 2       | 112 | 1205.6 | £735,000 | 610           |
| 3        | Semi-Detached House | 3    | 2       | 90  | 968.8  | £650,000 | 671           |
| 4        | Detached Bungalow   | 2    | 2       | 60  | 645.8  | £450,000 | 697           |

**GDV £2,385,000** 



Pricing Schedule Compiled By:



James Millar
Associate Director

## **Proposed Block Plan**





## **Site Visuals**



WELLS FARM HOUSE

AS PROPOSED VIEW FROM FINGRITH HALL LANE



AS EXISTING VIEW FROM RED ROSE LANE LOOKING TOWARDS THE LISTED BUILDING "WELLS FARM HOUSE"





AS EXISTING VIEW FROM RED ROSE LANE DOWN THE ACCESS ROAD



AS PROPOSED VIEW FROM RED ROSE LANE DOWN THE ACCESS ROAD



### Plots 1 & 4 Elevations





### Plots 2 & 3 Elevations





### **Location Plan**



















### Elevations 5 & 7









**ELEVATION 08** 



# **Existing Site Plan**





## **Site Photos**



















#### Get In Touch To Discuss



Robert Cockett

Group Sales Director



James Millar
Associate Director



Chris Thompson Sales Manager

#### **Specialising In Land & New Homes Across Essex**



Having dealt with the sale and acquisition of land and new homes for many years, our dedicated Land and New Homes Department has developed and expanded, overseen by the Directors and our dedicated Land and New Homes Specialist, James Millar; the department is ideally placed to provide expert advice and support. Providing support and advice throughout developments, Keith Ashton are the estate agents who can