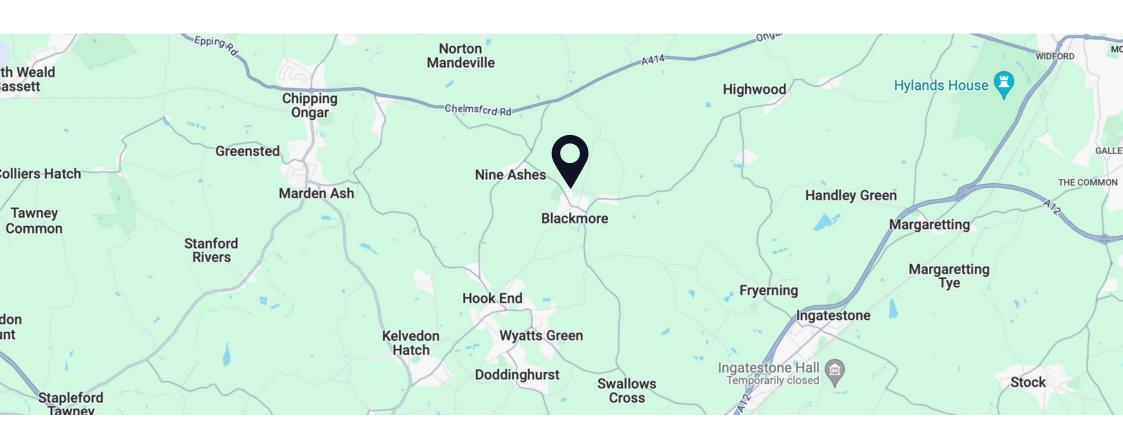

#### Site Introduction

Well located within Blackmore
Village is this exceptional
development opportunity for 2 x
Three Bedroom Semi-Detached
Houses & 2 x Semi-Detached
Bungalows.













### **Site Summary**

**OUTLINE PLANNING PERMISSION** 

22/01785/OUT

**BLACKMORE VILLAGE** 

2X THREE BEDROOM SEMI-DETACHED HOUSES

2X DETACHED BUNGALOWS

**COUNTRYSIDE VIEWS** 



Any questions please contact the team **01277 375757** 





#### **Site Location**







## **Pricing Report**

| Plot No. | Туре                | Beds | Parking | SqM | SqFt   | Price    | Price PerSqFt |
|----------|---------------------|------|---------|-----|--------|----------|---------------|
| 1        | Detached Bungalow   | 2    | 2       | 75  | 807.2  | £550,000 | 681           |
| 2        | Semi-Detached House | 3    | 2       | 112 | 1205.6 | £735,000 | 610           |
| 3        | Semi-Detached House | 3    | 2       | 90  | 968.8  | £650,000 | 671           |
| 4        | Detached Bungalow   | 2    | 2       | 60  | 645.8  | £450,000 | 697           |

**GDV £2,385,000** 



Pricing Schedule Compiled By:



James Millar
Associate Director

## **Proposed Block Plan**





## **Site Visuals**



WELLS FARM HOUSE

AS PROPOSED VIEW FROM FINGRITH HALL LANE