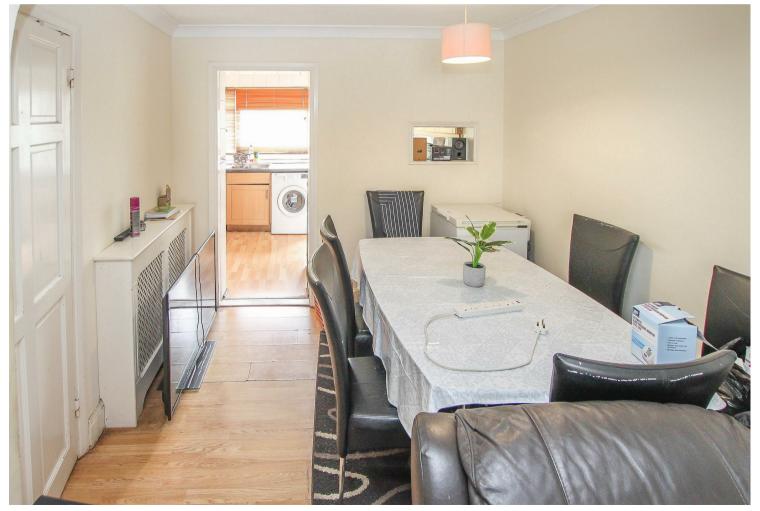

## Description

As you enter through the front door of Heaton Avenue you come into the hallway with stairs rising to the first floor which opens in to the Living Room with its bay window and archway through to the dining room. From the dining room doors lead through to the kitchen and ground floor bathroom.

The kitchen is fitted with wall and base units in a light wood effect, space for a washing machine and space for a large American style fridge/freezer. A door leads from the kitchen out onto the rear garden.