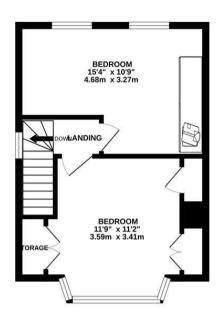

The ground floor bathroom is fitted with a three piece white suite comprising: corner bath with shower and mixer taps, the wc and sink is set into a vanity unit with cupboards and shelving.

To the first floor are two good sized bedrooms both with fitted wardrobes.