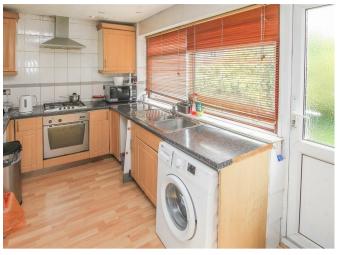

The kitchen is fitted with wall and base units in a light wood effect, space for a washing machine and space for a large American style fridge/freezer. A door leads from the kitchen out onto the rear garden.