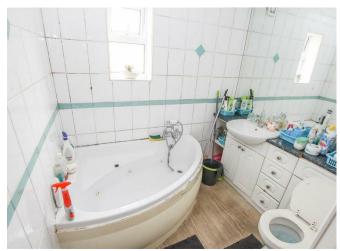

The ground floor bathroom is fitted with a three piece white suite comprising: corner bath with shower and mixer taps, the wc and sink is set into a vanity unit with cupboards and shelving.

To the first floor are two good sized bedrooms both with fitted wardrobes.