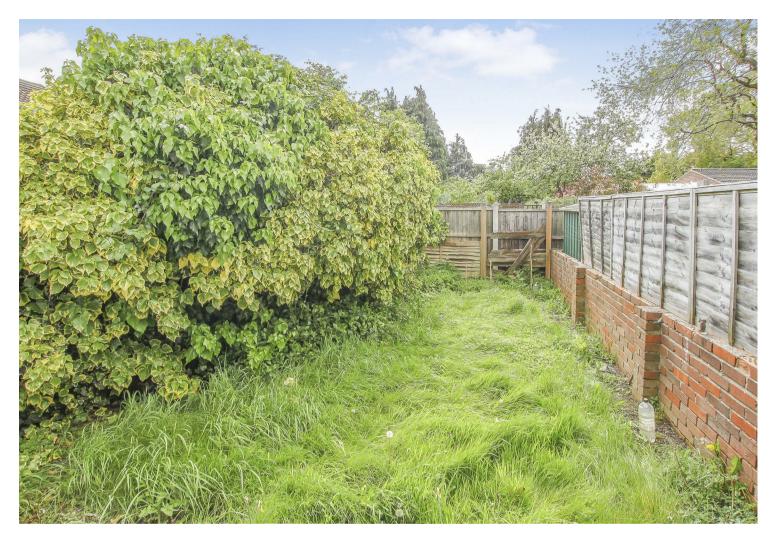

Externally the rear garden commences with a patio area, the remainder being laid to lawn with mature trees and shrubs. To the front the driveway offers parking for two vehicles.

TOTAL FLOOR AREA: 780 sq.ft. (72.5 sq.m.) approx.