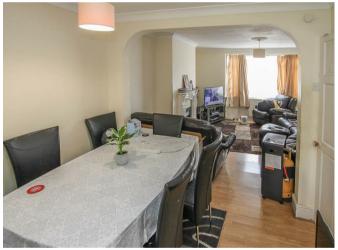

## Description

As you enter through the front door of Heaton Avenue you come into the hallway with stairs rising to the first floor which opens in to the Living Room with its bay window and archway through to the dining room. From the dining room doors lead through to the kitchen and ground floor bathroom.