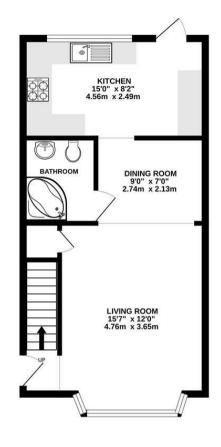

## Description

As you enter through the front door of Heaton Avenue you come into the hallway with stairs rising to the first floor which opens in to the Living Room with its bay window and archway through to the dining room. From the dining room doors lead through to the kitchen and ground floor bathroom.

The kitchen is fitted with wall and base units in a light wood effect, space for a washing machine and space for a large American style fridge/freezer. A door leads from the kitchen out onto the rear garden.

The ground floor bathroom is fitted with a three piece white suite comprising: corner bath with shower and mixer taps, the wc and sink is set into a vanity unit with cupboards and shelving.

To the first floor are two good sized bedrooms both with fitted wardrobes.

Externally the rear garden commences with a patio area, the remainder being laid to lawn with mature trees and shrubs. To the front the driveway offers parking for two vehicles.

TOTAL FLOOR AREA: 780 sq.ft. (72.5 sq.m.) approx.