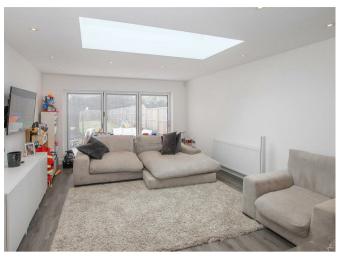

# Description

As you walk through the front door you come into a spacious entrance hall with a study with built in storage and luxury downstairs cloakroom with wc and pedestal wash hand basin. To the rear of the ground floor is a stunning open plan fully fitted kitchen and living room. The kitchen has a large central island with space for barstools. The living area enjoys plenty of space and light with bi-folding doors opening onto and leading out to the rear garden.