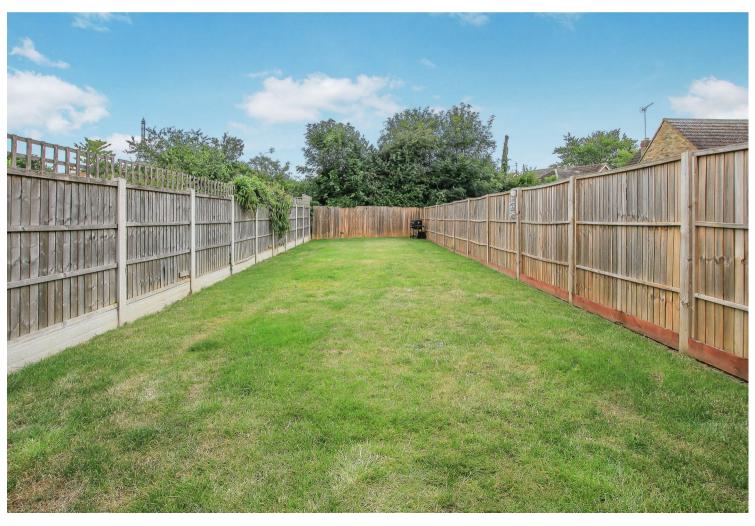

There is a generous frontage providing off street parking and a good size garden to the rear. The property enjoys full gas central heating and double glazed windows throughout.