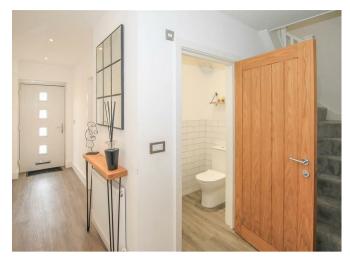

# Description

As you walk through the front door you come into a spacious entrance hall with a study with built in storage and luxury downstairs cloakroom with wc and pedestal wash hand basin. To the rear of the ground floor is a stunning open plan fully fitted kitchen and living room. The kitchen has a large central island with space for barstools. The living area enjoys plenty of space and light with bi-folding doors opening onto and leading out to the rear garden.