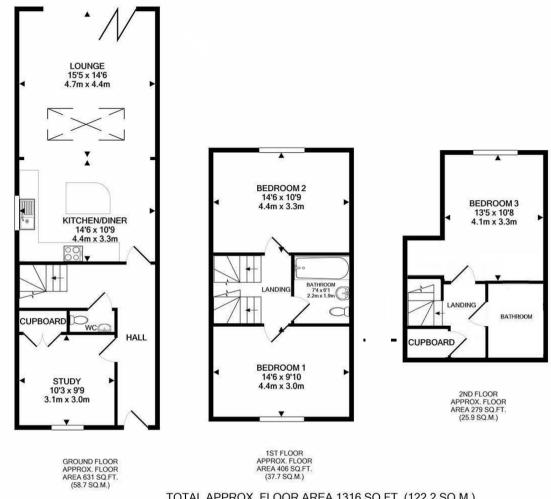

# Description

As you walk through the front door you come into a spacious entrance hall with a study with built in storage and luxury downstairs cloakroom with wc and pedestal wash hand basin. To the rear of the ground floor is a stunning open plan fully fitted kitchen and living room. The kitchen has a large central island with space for barstools. The living area enjoys plenty of space and light with bi-folding doors opening onto and leading out to the rear garden.

The remaining accommodation is split across two further floors with bedrooms two & three on the first floor along with a luxurious bathroom suite which is fitted with a bath, we and pedestal wash hand basin. The Master bedroom is located on the top floor with an ensuite shower room.

## TOTAL APPROX. FLOOR AREA 1316 SQ.FT. (122.2 SQ.M.)

THIS PLAN IS FOR ROOM IDENTIFICATION ONLY, AND ITS ACCURACY IS NOT GUARANTEED. www.epcsinessex.co.uk Made with Metropix ©2020