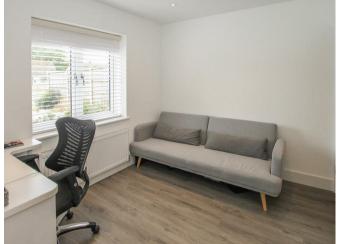

# Description

As you walk through the front door you come into a spacious entrance hall with a study with built in storage and luxury downstairs cloakroom with wc and pedestal wash hand basin. To the rear of the ground floor is a stunning open plan fully fitted kitchen and living room. The kitchen has a large central island with space for barstools. The living area enjoys plenty of space and light with bi-folding doors opening onto and leading out to the rear garden.