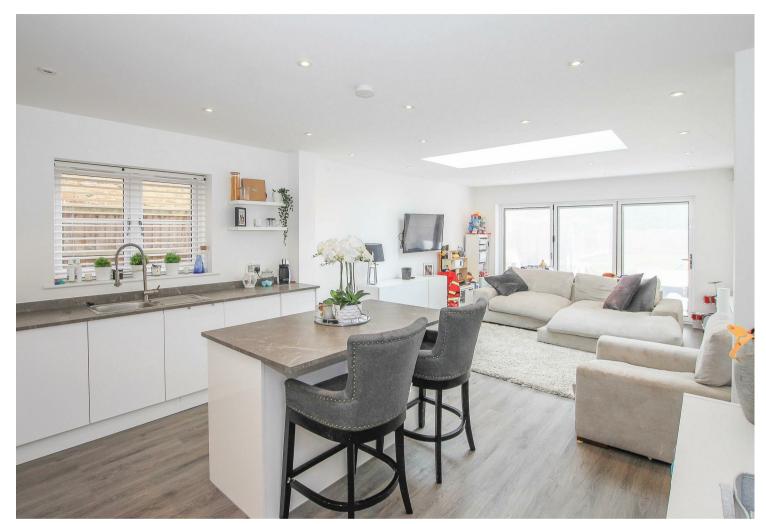

# Description

As you walk through the front door you come into a spacious entrance hall with a study with built in storage and luxury downstairs cloakroom with wc and pedestal wash hand basin. To the rear of the ground floor is a stunning open plan fully fitted kitchen and living room. The kitchen has a large central island with space for barstools. The living area enjoys plenty of space and light with bi-folding doors opening onto and leading out to the rear garden.