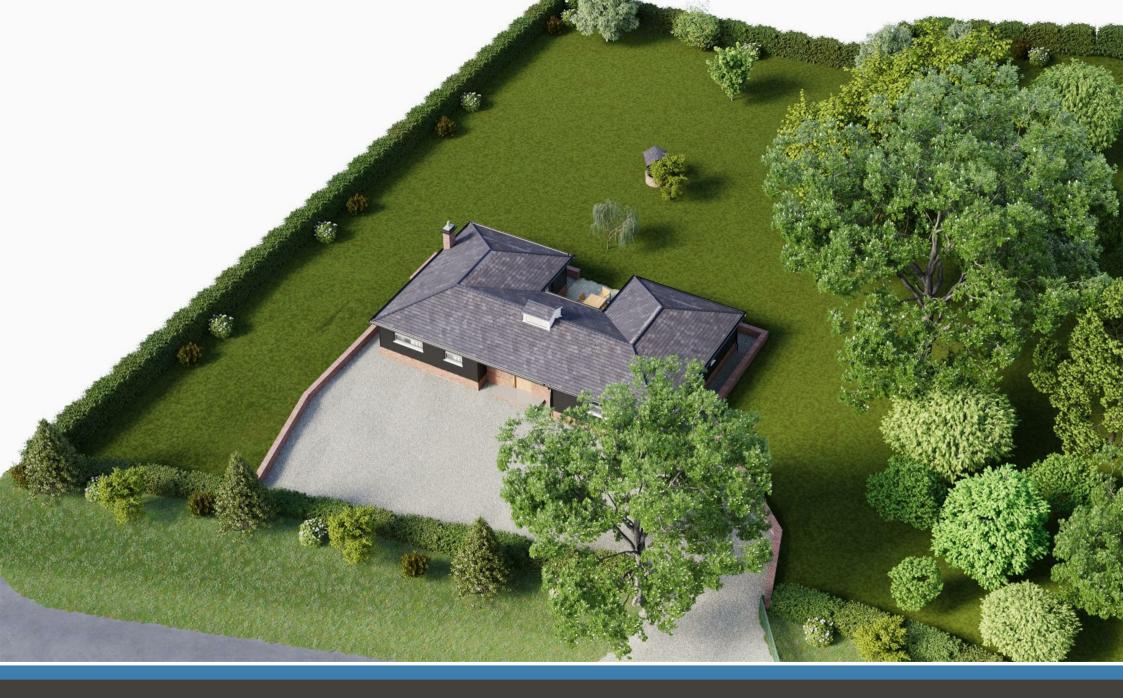

SOAPHOUSE APIARY BLACKMORE ROAD

Stondon Massey Brentwood, CMI5 0DR

Guide Price £500,000

Situated a short way down a bridle path (before opening up onto fields) is this unique plot of just over an acre with wonderful mature trees and shrubs. Planning permission has been passed for a three-bedroom detached bungalow of just over 1400 sq.ft offering a unique opportunity for someone to build their own dream home in a beautiful and secluded setting. This plot has been in the family since 1962 and has been used for bee keeping in the past, hence the reference in the name of the property 'Soaphouse Apiary'. Viewers will also note that this beautiful plot also features an old 25' deep well, which our Vendor advises has never been known to dry up.

(It may be possible to connect to neighbouring sites amenities - applicants should carry out their own due diligence on access and affordability).

The site DOES offer: mains water.

Planning permission has been granted on the basis that the current two-bedroom living accommodation, which is at the back of the site, is demolished before occupation of the new dwelling.