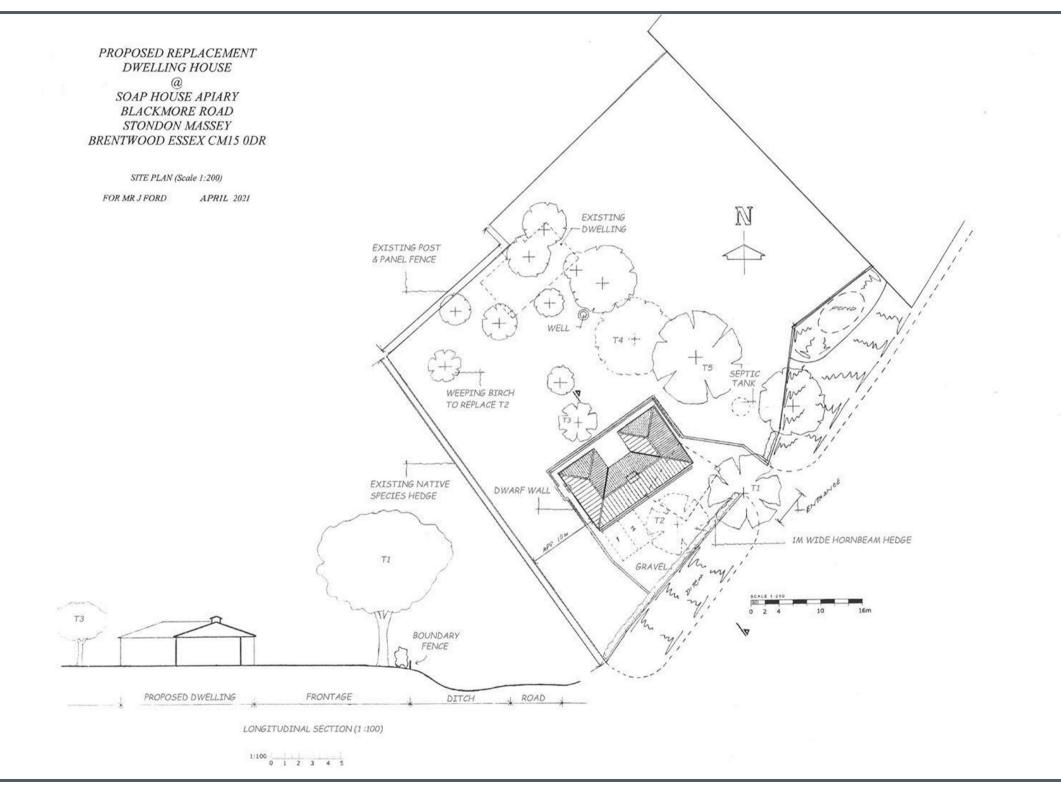

SOAPHOUSE APIARY BLACKMORE ROAD

Stondon Massey Brentwood, CMI5 0DR

Guide Price £500,000

Situated a short way down a bridle path (before opening up onto fields) is this unique plot of just over an acre with wonderful mature trees and shrubs. Planning permission has been passed for a three-bedroom detached bungalow of just over 1400 sq.ft offering a unique opportunity for someone to build their own dream home in a beautiful and secluded setting. This plot has been in the family since 1962 and has been used for bee keeping in the past, hence the reference in the name of the property 'Soaphouse Apiary'. Viewers will also note that this beautiful plot also features an old 25' deep well, which our Vendor advises has never been known to dry up.

Applicants are advised that due to the nature of the site, mortgages will only be available on a 'commercial' basis against the planning permission that has been granted. (Brentwood Reference: 21/00763/FUL)

(It may be possible to connect to neighbouring sites amenities - applicants should carry out their own due diligence on access and affordability).

The site DOES offer: mains water.

Planning permission has been granted on the basis that the current two-bedroom living accommodation, which is at the back of the site, is demolished before occupation of the new dwelling.

## TOTAL APPROX. FLOOR AREA 1432 SQ.FT. (133.0 SQ.M.)

THIS PLAN IS FOR ROOM IDENTIFICATION ONLY, AND ITS ACCURACY IS NOT GUARANTEED. www.epcsinessex.co.uk Made with Metropix ©2021

Local Authority: Brentwood Council tax band: Post Code: CM15 0DR