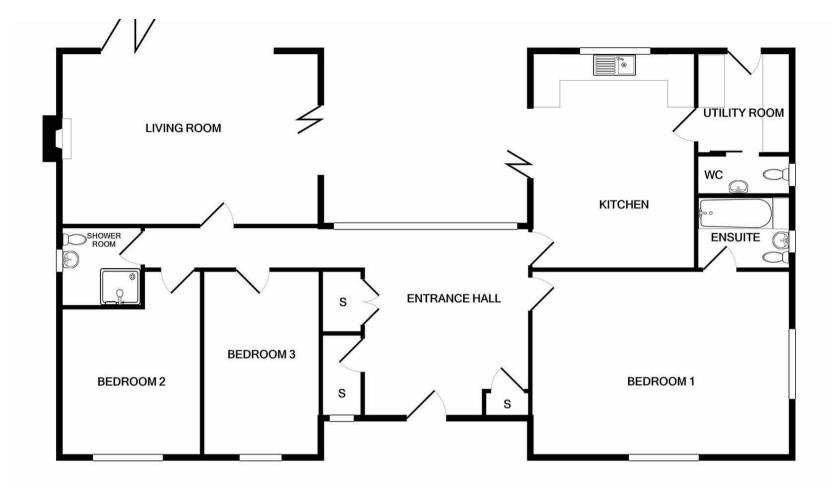

## TOTAL APPROX. FLOOR AREA 1432 SQ.FT. (133.0 SQ.M.)

THIS PLAN IS FOR ROOM IDENTIFICATION ONLY, AND ITS ACCURACY IS NOT GUARANTEED. www.epcsinessex.co.uk Made with Metropix ©2021

Local Authority: Brentwood Council tax band: Post Code: CM15 0DR