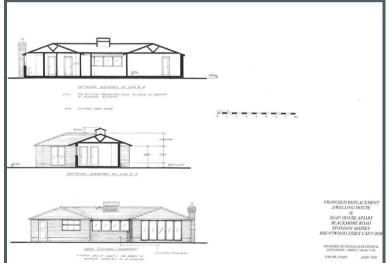

## TOTAL APPROX. FLOOR AREA 1432 SQ.FT. (133.0 SQ.M.)

THIS PLAN IS FOR ROOM IDENTIFICATION ONLY, AND ITS ACCURACY IS NOT GUARANTEED. www.epcsinessex.co.uk Made with Metropix ©2021

Local Authority: Brentwood Council tax band: Post Code: CM15 0DR