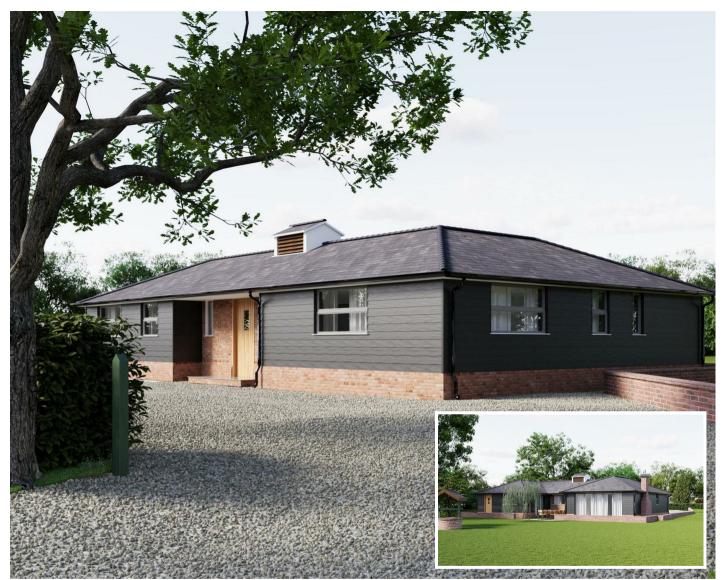

SOAPHOUSE APIARY BLACKMORE ROAD

Stondon Massey Brentwood, CMI5 0DR

Guide Price £500,000

Situated a short way down a bridle path (before opening up onto fields) is this unique plot of just over an acre with wonderful mature trees and shrubs. Planning permission has been passed for a three-bedroom detached bungalow of just over 1400 sq.ft offering a unique opportunity for someone to build their own dream home in a beautiful and secluded setting. This plot has been in the family since 1962 and has been used for bee keeping in the past, hence the reference in the name of the property 'Soaphouse Apiary'. Viewers will also note that this beautiful plot also features an old 25' deep well, which our Vendor advises has never been known to dry up.

## TOTAL APPROX. FLOOR AREA 1432 SQ.FT. (133.0 SQ.M.)

THIS PLAN IS FOR ROOM IDENTIFICATION ONLY, AND ITS ACCURACY IS NOT GUARANTEED. www.epcsinessex.co.uk Made with Metropix ©2021

Local Authority: Brentwood Council tax band: Post Code: CM15 0DR