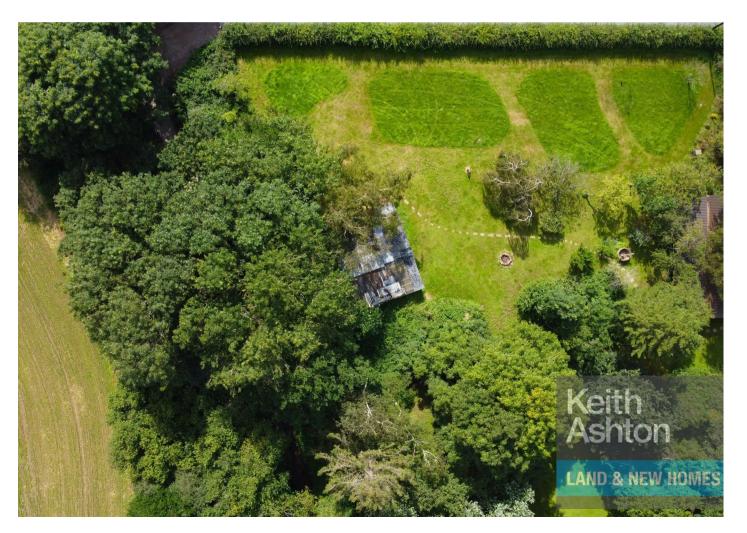

SOAPHOUSE APIARY BLACKMORE ROAD

Stondon Massey Brentwood, CMI5 0DR

Guide Price £500,000

Situated a short way down a bridle path (before opening up onto fields) is this unique plot of just over an acre with wonderful mature trees and shrubs. Planning permission has been passed for a three-bedroom detached bungalow of just over 1400 sq.ft offering a unique opportunity for someone to build their own dream home in a beautiful and secluded setting. This plot has been in the family since 1962 and has been used for bee keeping in the past, hence the reference in the name of the property 'Soaphouse Apiary'. Viewers will also note that this beautiful plot also features an old 25' deep well, which our Vendor advises has never been known to dry up.