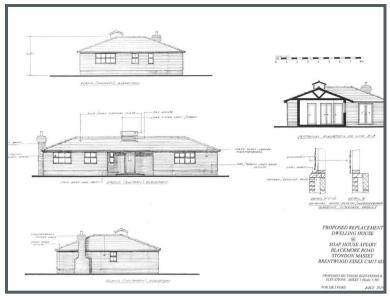

## TOTAL APPROX. FLOOR AREA 1432 SQ.FT. (133.0 SQ.M.)

THIS PLAN IS FOR ROOM IDENTIFICATION ONLY, AND ITS ACCURACY IS NOT GUARANTEED. www.epcsinessex.co.uk Made with Metropix ©2021

Local Authority: Brentwood Council tax band: Post Code: CM15 0DR