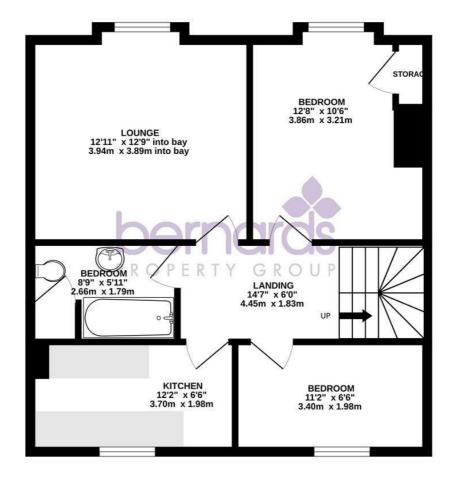

## PROPERTY INFORMATION

Scan here to see all our properties for sale and rent

2ND FLOOR 574 sq.ft. (53.3 sq.m.) approx.

TOTAL FLOOR AREA: 574 sq.ft. (53.3 sq.m.) approx. Whils every attempt has been made to ensure the accuracy of the flooplan contained here. measurements of doors, widows, rooms and any other tems are appointate and in erepositability is taken for any error, omission or mis-statement. This plan is for illustrative purposes only and should be used as such by any prospective purchaser. The services, systems and applicationes shown have on been tested and no guarantee as to their optications (2005).