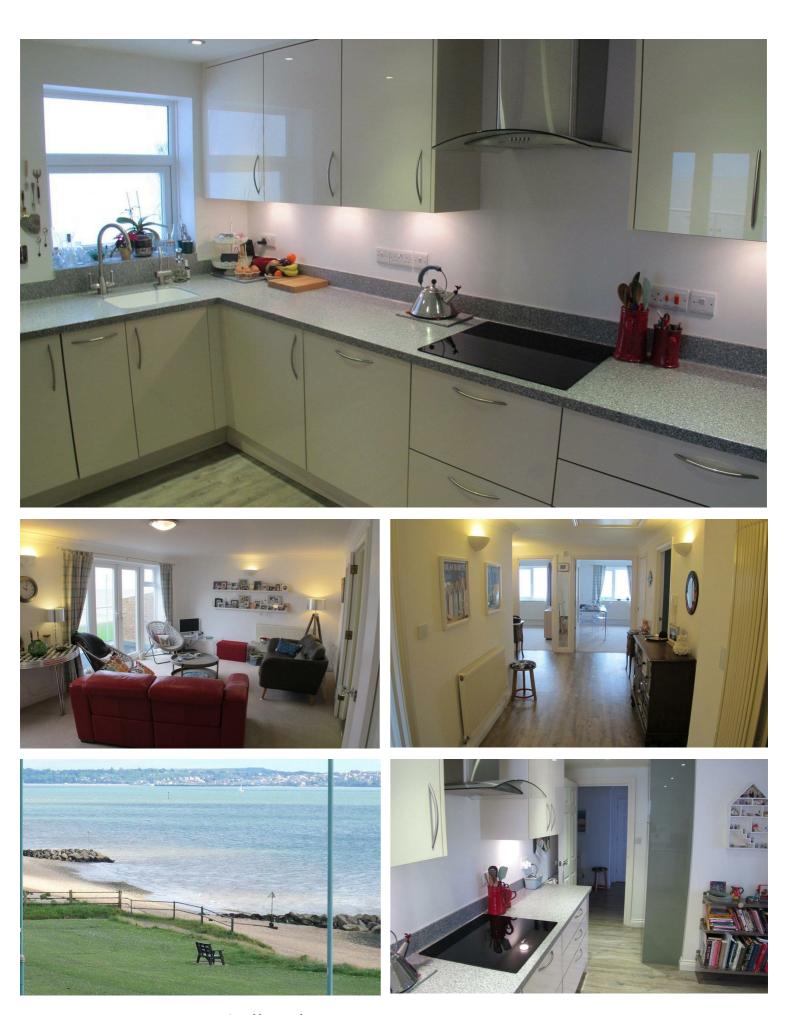

The flat boasts a generous reception room, ideal for entertaining or simply relaxing while enjoying the breathtaking views of the surrounding area. The open-plan layout creates a sense of light and space, making it a welcoming environment for both residents and visitors alike.

Living in Lee-On-The-Solent means you are just a stone's throw away from the beautiful coastline, offering a range of leisure activities, from beach walks to water sports. The local community is vibrant, with shops, cafes, and restaurants nearby, making it an ideal location for those who appreciate a lively atmosphere.