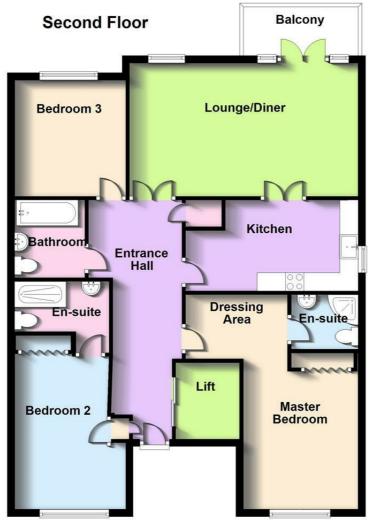

## HIGHLIGHTS

Nestled in the picturesque setting of Marine Parade West in Lee-On-The-Solent, this stunning penthouse flat offers a unique blend of luxury and comfort. With three spacious bedrooms, this property is perfect for families or those seeking extra space for guests. Each bedroom is thoughtfully designed, ensuring a peaceful retreat at the end of the day.

The flat boasts a generous reception room, ideal for entertaining or simply relaxing while enjoying the breathtaking views of the surrounding area. The open-plan layout creates a sense of light and space, making it a welcoming environment for both residents and visitors alike.

With three well-appointed bathrooms, convenience is at the forefront of this property, allowing for ease of use during busy mornings or when hosting friends and family. The modern fixtures and fittings throughout the flat add a touch of elegance, ensuring that every aspect of daily living is catered for.

## PROPERTY INFORMATION

Scan here to see all our properties for sale and re

These plans are not to scale and are for illustration purposes only Plan produced using PlanUp.

7 Drake Court

118 - 120 High Street, Lee-on-the-Solent, PO13 9DB t: 02392 553 636