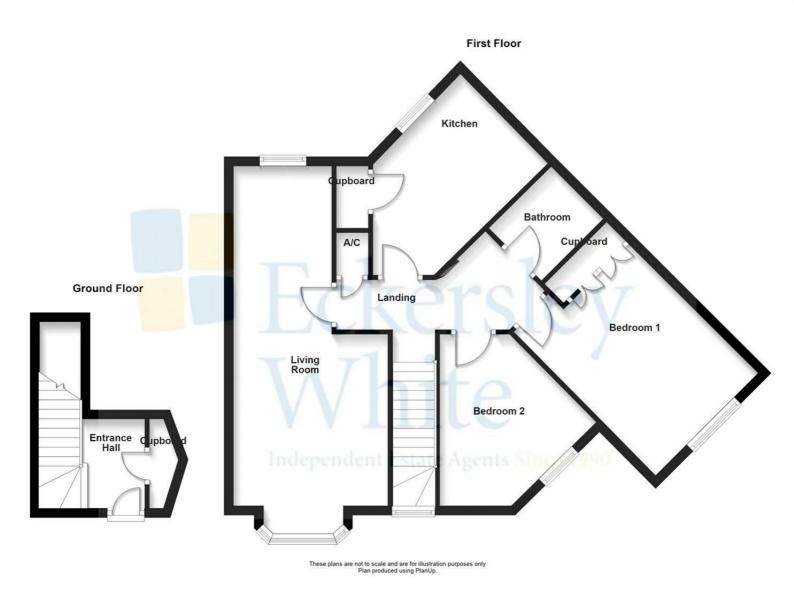

## **HIGHLIGHTS**

Nestled in the charming area of Harvard Close, Lee-On-The-Solent, this delightful maisonette offers a perfect blend of comfort and convenience. With two well-proportioned bedrooms, this property is ideal for small families, couples, or individuals seeking a peaceful retreat by the coast.

Upon entering, you are welcomed into a spacious reception room that provides a warm and inviting atmosphere, perfect for relaxation or entertaining guests. The layout is thoughtfully designed to maximise space and light, creating a homely feel throughout.

The maisonette features a well-appointed bathroom, ensuring that all your daily needs are met with ease. The property is situated in a desirable location, close to local amenities and the beautiful coastline, making it an excellent choice for those who appreciate the charm of seaside living.