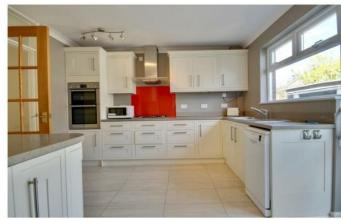

Entrance Hall

Lounge 19'9" x 11'2" (56.02m x 3.40m)

Kitchen Dining Room 19'9" x 9'10" (6.02m x 2.95m)

Utility Room

Cloakroom Landing

Bedroom 1 11'4" x 9'5" (3.45m x 2.87m)

**Ensuite Shower Room** 

Bedroom 12'10" x 8'1" (3.91m x 2.47m)