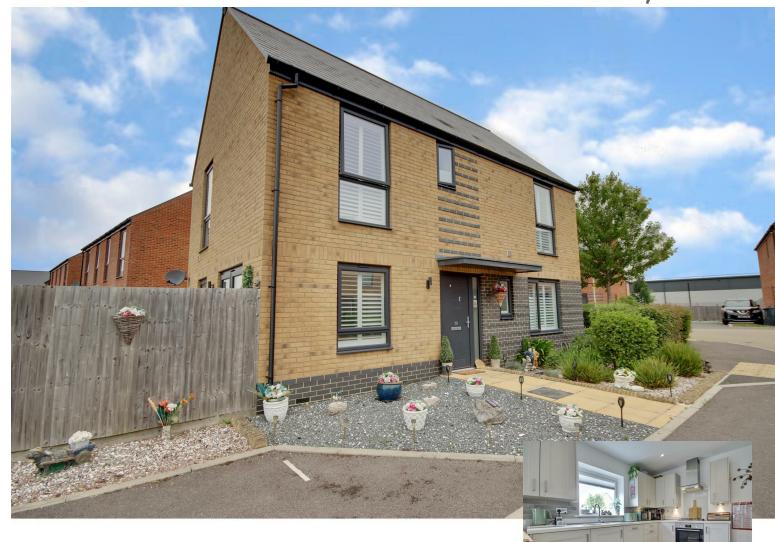

FOR SALE £519,950

19 Argus Road, Lee-On-The-Solent, Hampshire, PO13 9GF

### **SUMMARY**

Eckersley White are pleased to offer for sale this immaculately presented 4 bedroom detached home on the new Daedalus development. The benefits of this beautiful property include lounge, kitchen/diner, utility room and 2 bathrooms. An internal viewing is strongly recommended.