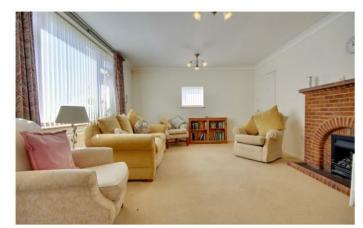

Entrance Hall

Lounge 19'9" x 11'2" (56.02m x 3.40m)

Kitchen Dining Room 19'9" x 9'10" (6.02m x 2.95m)

Utility Room

Cloakroom Landing

Bedroom 1 11'4" x 9'5" (3.45m x 2.87m)

**Ensuite Shower Room** 

Bedroom 12'10" x 8'1" (3.91m x 2.47m)