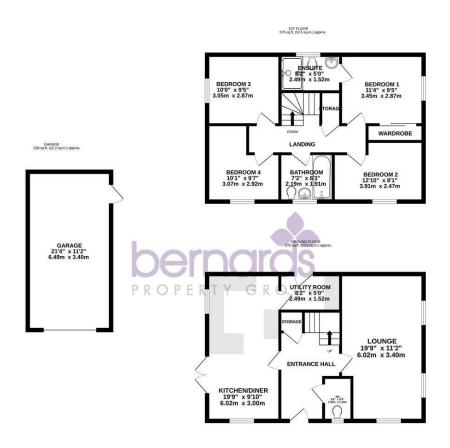

Entrance Hall

Lounge 19'9" x 11'2" (56.02m x 3.40m)

Kitchen Dining Room 19'9" x 9'10" (6.02m x 2.95m)

Utility Room

Cloakroom Landing

Bedroom 1 11'4" x 9'5" (3.45m x 2.87m)

**Ensuite Shower Room** 

Bedroom 12'10" x 8'1" (3.91m x 2.47m)

Bedroom 10'0" x 9'5" (3.05m x 2.87m)

Bedroom 10'1" x 9'7" (3.07m x 2.92m)

Bathroom

Front Garden

Rear Garden

Garage

Agents note:

There is an estate management fee of £180.00 per anum.