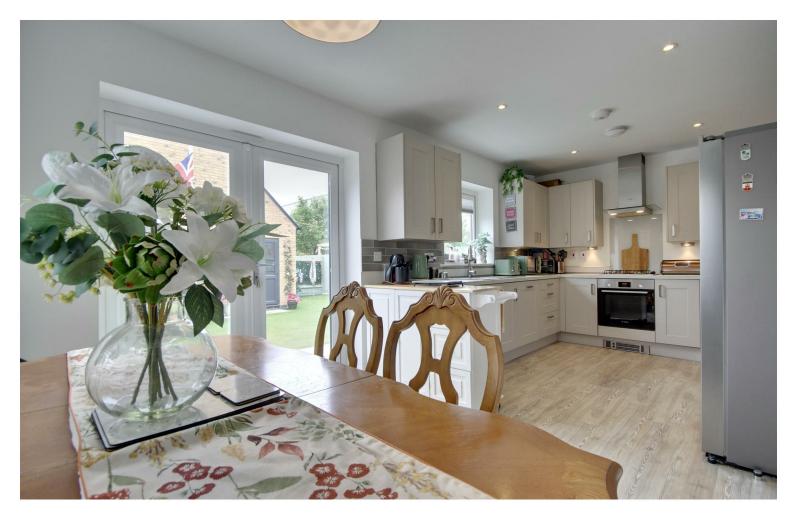

Entrance Hall

Lounge 19'9" x 11'2" (56.02m x 3.40m)

Kitchen Dining Room 19'9" x 9'10" (6.02m x 2.95m)

Utility Room

Cloakroom Landing

Bedroom 1 11'4" x 9'5" (3.45m x 2.87m)

**Ensuite Shower Room** 

Bedroom 12'10" x 8'1" (3.91m x 2.47m)