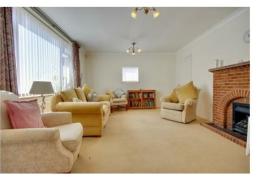

### **SUMMARY**

Eckersley White are pleased to offer for sale this immaculately presented 4 bedroom detached home on the new Daedalus development. The benefits of this beautiful property include lounge, kitchen/diner, utility room and 2 bathrooms. An internal viewing is strongly recommended.

Entrance Hall

Lounge 19'9" x 11'2" (56.02m x 3.40m)

Kitchen Dining Room 19'9" x 9'10" (6.02m x 2.95m)

Utility Room

Cloakroom Landing

Bedroom 1 11'4" x 9'5" (3.45m x 2.87m)

**Ensuite Shower Room** 

Bedroom 12'10" x 8'1" (3.91m x 2.47m)