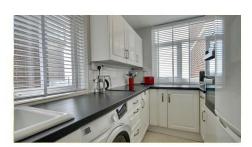

The kitchen is fitted with a range of wall and base units, with space for appliances and two windows giving a pleasant outlook. Both bedrooms are well-proportioned doubles, benefitting from built-in wardrobes, providing excellent storage. The shower room features a curved glass shower cubical with electric shower, vanity basin, and WC.

Lounge / Diner: 18'4 x 10'11 (5.60m x 3.33m)

Kitchen: 10'10 x 6'8 (3.29m x 2.04m)

Bedroom One: 14'1 x 10'0 (4.285m x 3.05m)

Bedroom Two:  $11'7 \times 8'2 (3.53m \times 2.50m)$ 

Bathroom: 8'9 x 6'8 (3.53m x 2.50m)