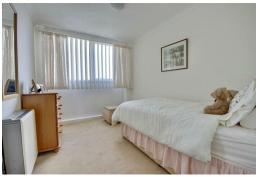

The kitchen is fitted with a range of wall and base units, with space for appliances and two windows giving a pleasant outlook. Both bedrooms are well-proportioned doubles, benefitting from built-in wardrobes, providing excellent storage. The shower room features a curved glass shower cubical with electric shower, vanity basin, and WC.