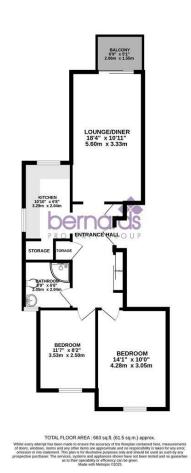

1ST FLOOR 663 sq.ft. (61.5 sq.m.) approx.

FOR SALE £275,000

2, Waters Edge Marine Parade East, Lee-On-The-Solent, PO13 9BW

118 - 120 High Street, Lee-on-the-Solent, PO13 9DB ECKERSLEYWHITE.CO.UK

The apartment is accessed via a secure entry system into a communal hallway, with stairs leading to the first floor. On entering the property, you are welcomed by a generous hallway with useful built-in storage and access to all rooms.

The accommodation comprises of a good size lounge/diner that enjoys plenty of natural light and access to a private balcony, perfect for taking in the sea breeze and uninterrupted views. The room offers ample space for both living and dining furniture, making it ideal for entertaining or relaxing by the coast.

The kitchen is fitted with a range of wall and base units, with space for appliances and two windows giving a pleasant outlook. Both bedrooms are well-proportioned doubles, benefitting from built-in wardrobes, providing excellent storage. The shower room features a curved glass shower cubical with electric shower, vanity basin, and WC.

Externally, the apartment includes a garage in the block below, providing additional storage. The building is has a neatly maintained garden, and its prime position offers direct access to the beach and promenade.

Lounge / Diner: 18'4 x 10'11 (5.60m x 3.33m)

Kitchen: 10'10 x 6'8 (3.29m x 2.04m)

Bedroom One: 14'1 x 10'0 (4.285m x 3.05m)

Bedroom Two:  $11'7 \times 8'2 (3.53m \times 2.50m)$ 

Bathroom: 8'9 x 6'8 (3.53m x 2.50m)

Balcony: 6'9 x 5'1 (2.06m x 1.55m)