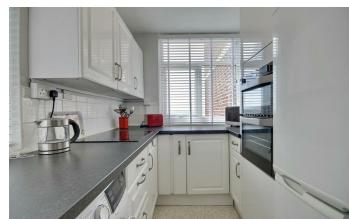

The kitchen is fitted with a range of wall and base units, with space for appliances and two windows giving a pleasant outlook. Both bedrooms are well-proportioned doubles, benefitting from built-in wardrobes, providing excellent storage. The shower room features a curved glass shower cubical with electric shower, vanity basin, and WC.

Lounge / Diner: 18'4 x 10'11 (5.60m x 3.33m)

Kitchen: 10'10 x 6'8 (3.29m x 2.04m)

Bedroom One: 14'1 x 10'0 (4.285m x 3.05m)

Bedroom Two:  $11'7 \times 8'2 (3.53m \times 2.50m)$ 

Bathroom: 8'9 x 6'8 (3.53m x 2.50m)