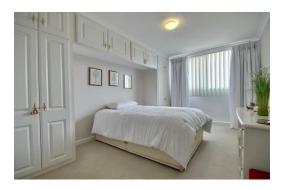

The kitchen is fitted with a range of wall and base units, with space for appliances and two windows giving a pleasant outlook. Both bedrooms are well-proportioned doubles, benefitting from built-in wardrobes, providing excellent storage. The shower room features a curved glass shower cubical with electric shower, vanity basin, and WC.