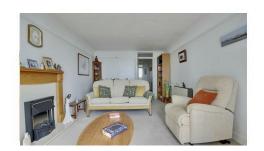

The accommodation comprises of a good size lounge/diner that enjoys plenty of natural light and access to a private balcony, perfect for taking in the sea breeze and uninterrupted views. The room offers ample space for both living and dining furniture, making it ideal for entertaining or relaxing by the coast.

Lounge / Diner: 18'4 x 10'11 (5.60m x 3.33m)

Kitchen: 10'10 x 6'8 (3.29m x 2.04m)

Bedroom One: 14'1 x 10'0 (4.285m x 3.05m)

Bedroom Two:  $11'7 \times 8'2 (3.53m \times 2.50m)$ 

Bathroom: 8'9 x 6'8 (3.53m x 2.50m)