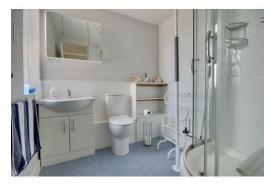

The kitchen is fitted with a range of wall and base units, with space for appliances and two windows giving a pleasant outlook. Both bedrooms are well-proportioned doubles, benefitting from built-in wardrobes, providing excellent storage. The shower room features a curved glass shower cubical with electric shower, vanity basin, and WC.